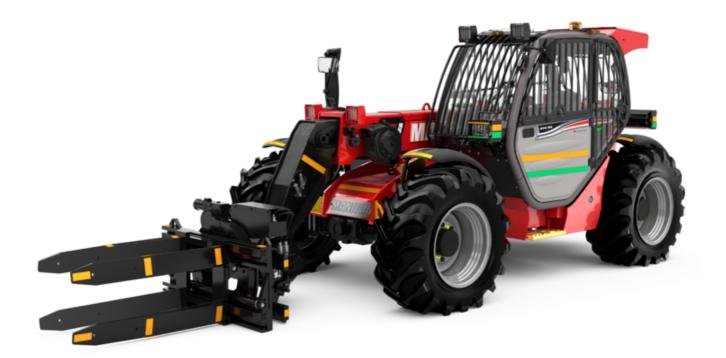

Technical sheet :

## MT-X 733 MINING

| Capacities                                       | Metric                                                 |
|--------------------------------------------------|--------------------------------------------------------|
| Max. capacity                                    | 3300 kg                                                |
| Max. lifting height                              | 6.90 m                                                 |
| Max. outreach                                    | 3.90 m                                                 |
| Breakout force with bucket                       | 7400 daN                                               |
|                                                  | 7400 dan                                               |
| Veight and dimensions                            | l11 4.74 m                                             |
| Overall length to carriage                       |                                                        |
| ength to face of forks                           | 12 4.76 m                                              |
| Dverall width                                    | b1 2.26 m                                              |
| )verall height                                   | h17 2.30 m                                             |
| Vheelbase                                        | y 2.81 m                                               |
| Sround clearance                                 | m4 0.45 m                                              |
| Overall cab width                                | b4 0.89 m                                              |
| ïlt-up angle                                     | a4 12 °                                                |
| ïlt-down angle                                   | a5 114 °                                               |
| ixternal turning radius (over tyres)             | Wa1 3.80 m                                             |
| Inladen weight (with forks)                      | 6620 kg                                                |
| )verall weight                                   | 6620 kg                                                |
| ïres type                                        | Pneumatic                                              |
| tandard tires                                    | Alliance 400/80 - 24 - 162A8                           |
| orks length / width / section                    | l / e / s 1200 mm x 125 mm / 45 mm                     |
| Performances                                     |                                                        |
| ifting                                           | 7.20 s                                                 |
| owering                                          | 5.50 s                                                 |
| xtension                                         | 6.50 s                                                 |
| letraction                                       | 5.40 s                                                 |
| rowd                                             | 2.90 s                                                 |
| Dump                                             | 2.30 s                                                 |
| Engine                                           | 2.00 5                                                 |
|                                                  | Perkins                                                |
| Engine brand                                     |                                                        |
| Engine norm                                      | Stage IIIA                                             |
| ingine model                                     | 1104D-44 T                                             |
| Number of cylinders / Capacity of cylinders      | 4 - 4400 cm <sup>3</sup>                               |
| C. Engine power rating - Power                   | 95 Hp / 70 kW                                          |
| Max. torque / Engine rotation                    | 392 Nm @ 1400 rpm                                      |
| Drawbar pull (Laden)                             | 9000 daN                                               |
| ransmission                                      |                                                        |
| ransmission type                                 | Torque converter                                       |
| lumber of gears (forward / reverse)              | 3 / 3                                                  |
| fax. travel speed                                | 15 km/h                                                |
| Parking brake                                    | Manual                                                 |
| Service brake                                    | Oil-immersed multi-discs braking on front & r<br>axles |
| lydraulics                                       |                                                        |
| lydraulic pump type                              | Gear pump                                              |
| lydraulic flow / Pressure                        | 104 l/min-250 bar                                      |
| Tank capacities                                  |                                                        |
| ingine oil                                       | 101                                                    |
| łydraulic oil                                    | 128                                                    |
| iuel tank                                        | 1201                                                   |
| loise and vibration                              |                                                        |
| loise at driving position (LpA)                  | 78 dB                                                  |
|                                                  |                                                        |
| Noise to environment (LwA)                       | 104 dB                                                 |
| /ibration on hands/arms<br>/liscellaneous        | < 2.50 m/s²                                            |
| Also enancious<br>Steering wheels (front / rear) | 2/2                                                    |
| Drive wheels (front / rear)                      | 2/2                                                    |
| Safety / Safety cab homologation                 | Standard EN 15000 / ROPS - FOPS level 2 ca             |
| Controls                                         | Standard EN 19000 / ROPS - POPS rever 2 da             |