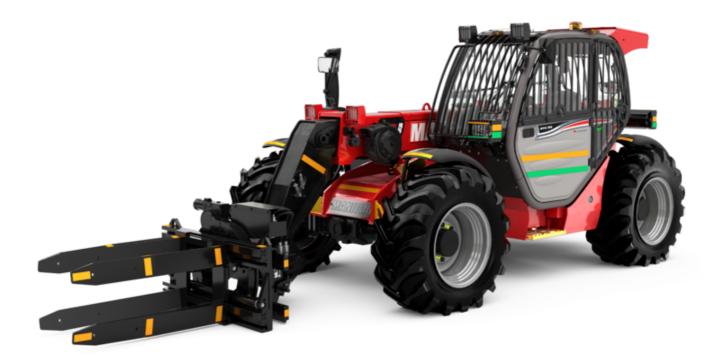

Technical sheet :

## MT-X 733 MINING

| Capacities                                  | Metric                                          |
|---------------------------------------------|-------------------------------------------------|
| Max. capacity                               | 3300 kg                                         |
| Max. lifting height                         | 6.90 m                                          |
| Max. outreach                               | 3.90 m                                          |
| Breakout force with bucket                  | 7400 daN                                        |
|                                             | 7400 dan                                        |
| Veight and dimensions                       | 111 4.74 m                                      |
| Dverall length to carriage                  | l11 4.74 m                                      |
| Length to face of forks                     | l2 4.76 m                                       |
| Dverall width                               | b1 2.26 m                                       |
| Dverall height                              | h17 2.30 m                                      |
| Vheelbase                                   | y 2.81 m                                        |
| Ground clearance                            | m4 0.45 m                                       |
| Overall cab width                           | b4 0.89 m                                       |
| ïlt-up angle                                | a4 12 °                                         |
| Filt-down angle                             | a5 114 °                                        |
| external turning radius (over tyres)        | Wa1 3.80 m                                      |
| Inladen weight (with forks)                 | 6620 kg                                         |
| )verall weight                              | 6620 kg                                         |
| ïres type                                   | Pneumatic                                       |
| Standard tires                              | Alliance 400/80 - 24 - 162A8                    |
| Forks length / width / section              | l / e / s 1200 mm x 125 mm / 45 mm              |
| Performances                                |                                                 |
| ifting                                      | 7.20 s                                          |
| owering                                     | 5.50 s                                          |
| ixtension                                   | 6.50 s                                          |
| Retraction                                  | 5.40 s                                          |
|                                             | 2.90 s                                          |
| Crowd                                       |                                                 |
| Dump                                        | 2.80 s                                          |
| Engine                                      |                                                 |
| Engine brand                                | Perkins                                         |
| Engine norm                                 | Stage IIIA                                      |
| Engine model                                | 1104D-44 T                                      |
| Number of cylinders / Capacity of cylinders | 4 - 4400 cm <sup>3</sup>                        |
| .C. Engine power rating - Power             | 95 Hp / 70 kW                                   |
| Max. torque / Engine rotation               | 392 Nm @ 1400 rpm                               |
| Drawbar pull (Laden)                        | 9000 daN                                        |
| Fransmission                                |                                                 |
| Fransmission type                           | Torque converter                                |
| lumber of gears (forward / reverse)         | 3/3                                             |
| Nax. travel speed                           | 15 km/h                                         |
| Parking brake                               | Manual                                          |
|                                             | Oil-immersed multi-discs braking on front & rea |
| Service brake                               | axles                                           |
| lydraulics                                  |                                                 |
| lydraulic pump type                         | Gear pump                                       |
| lydraulic flow / Pressure                   | 104 l/min-250 bar                               |
| Fank capacities                             |                                                 |
| ingine oil                                  | 10                                              |
| lydraulic oil                               | 128                                             |
| uel tank                                    | 1201                                            |
| loise and vibration                         |                                                 |
| loise at driving position (LpA)             | 78 dB                                           |
|                                             |                                                 |
| Noise to environment (LwA)                  | 104 dB                                          |
| /ibration on hands/arms                     | < 2.50 m/s <sup>2</sup>                         |
| Viscellaneous                               |                                                 |
| Steering wheels (front / rear)              | 2/2                                             |
| Drive wheels (front / rear)                 | 2/2                                             |
| Safety / Safety cab homologation            | Standard EN 15000 / ROPS - FOPS level 2 cab     |