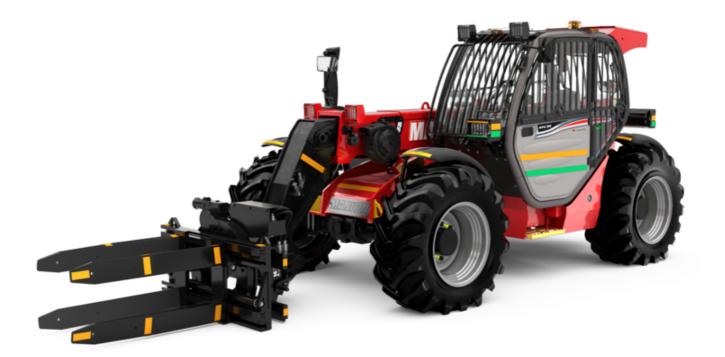

Technical sheet :

## MT-X 733 MINING

| Capacities                                  | Metric                                               |
|---------------------------------------------|------------------------------------------------------|
| Max. capacity                               | 3300 kg                                              |
| Max. lifting height                         | 6.90 m                                               |
| Max. outreach                               | 3.90 m                                               |
| Breakout force with bucket                  | 7400 daN                                             |
| Weight and dimensions                       |                                                      |
| Overall length to carriage                  | l11 4.74 m                                           |
| Length to face of forks                     | l2 4.76 m                                            |
| Overall width                               | b1 2.26 m                                            |
| Overall height                              | h17 2.30 m                                           |
| Wheelbase                                   | y 2.81 m                                             |
| Ground clearance                            | m4 0.45 m                                            |
| Overall cab width                           | b4 0.89 m                                            |
|                                             |                                                      |
| Tilt-up angle                               |                                                      |
| Tilt-down angle                             | a5 114°                                              |
| External turning radius (over tyres)        | Wa1 3.80 m                                           |
| Unladen weight (with forks)                 | 6620 kg                                              |
| Overall weight                              | 6620 kg                                              |
| Tires type                                  | Pneumatic                                            |
| Standard tires                              | Alliance 400/80 - 24 - 162A8                         |
| Forks length / width / section              | l / e / s 1200 mm x 125 mm / 45 mm                   |
| Performances                                |                                                      |
| Lifting                                     | 7.20 s                                               |
| Lowering                                    | 5.50 s                                               |
| Extension                                   | 6.50 s                                               |
| Retraction                                  | 5.40 s                                               |
| Crowd                                       | 2.90 s                                               |
| Dump                                        | 2.80 s                                               |
| Engine                                      |                                                      |
| Engine brand                                | Perkins                                              |
| Engine norm                                 | Stage IIIA                                           |
| Engine model                                | 1104D-44 T                                           |
| Number of cylinders / Capacity of cylinders | 4 - 4400 cm <sup>3</sup>                             |
|                                             |                                                      |
| I.C. Engine power rating - Power            | 95 Hp / 70 kW                                        |
| Max. torque / Engine rotation               | 392 Nm @ 1400 rpm                                    |
| Drawbar pull (Laden)                        | 9000 daN                                             |
| Transmission                                |                                                      |
| Transmission type                           | Torque converter                                     |
| Number of gears (forward / reverse)         | 3 / 3                                                |
| Max. travel speed                           | 15 km/h                                              |
| Parking brake                               | Manual                                               |
| Service brake                               | Oil-immersed multi-discs braking on front & rear     |
|                                             | axles                                                |
| Hydraulics                                  |                                                      |
| Hydraulic pump type                         | Gear pump                                            |
| Hydraulic flow / Pressure                   | 104 l/min-250 bar                                    |
| Tank capacities                             |                                                      |
| Engine oil                                  | 10                                                   |
| Hydraulic oil                               | 128 I                                                |
| Fuel tank                                   | 120                                                  |
| Noise and vibration                         |                                                      |
| Noise at driving position (LpA)             | 78 dB                                                |
| Noise to environment (LwA)                  | 104 dB                                               |
| Vibration on hands/arms                     | < 2.50 m/s <sup>2</sup>                              |
| Miscellaneous                               | × 2.30 III/S                                         |
|                                             |                                                      |
| Steering wheels (front / rear)              | 2/2                                                  |
| Drive wheels (front / rear)                 | 2/2<br>Observed EN 4 5000 (1000 - 5000 loved 0 - sch |
| Safety / Safety cab homologation            | Standard EN 15000 / ROPS - FOPS level 2 cab          |