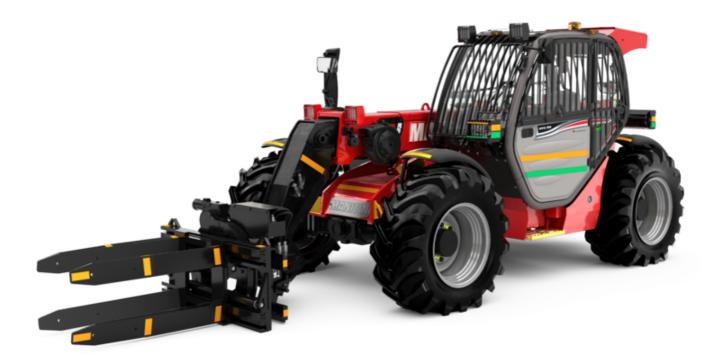

## MT-X 733 MINING

| Capacities                                  | Metric                                                  |
|---------------------------------------------|---------------------------------------------------------|
| Max. capacity                               | 3300 kg                                                 |
| Max. lifting height                         | 6.90 m                                                  |
| Max. outreach                               | 3.90 m                                                  |
| Breakout force with bucket                  | 7400 daN                                                |
|                                             | 7400 0din                                               |
| Veight and dimensions                       |                                                         |
| Overall length to carriage                  | l11 4.74 m                                              |
| ength to face of forks                      | l2 4.76 m                                               |
| Overall width                               | b1 2.26 m                                               |
| Dverall height                              | h17 2.30 m                                              |
| Vheelbase                                   | y 2.81 m                                                |
| Ground clearance                            | m4 0.45 m                                               |
| Overall cab width                           | b4 0.89 m                                               |
| ïlt-up angle                                | a4 12 °                                                 |
| ïlt-down angle                              | a5 114 °                                                |
| xternal turning radius (over tyres)         | Wa1 3.80 m                                              |
| Inladen weight (with forks)                 | 6620 kg                                                 |
| Dverall weight                              | 6620 kg                                                 |
| ïres type                                   | Pneumatic                                               |
| Standard tires                              | Alliance 400/80 - 24 - 162A8                            |
| Forks length / width / section              | I/e/s 1200 mm x 125 mm / 45 mm                          |
| Performances                                |                                                         |
|                                             | 7.20 s                                                  |
| ifting .                                    |                                                         |
| owering                                     | 5.50 s                                                  |
| ixtension                                   | 6.50 s                                                  |
| Retraction                                  | 5.40 s                                                  |
| Crowd                                       | 2.90 s                                                  |
| Dump                                        | 2.80 s                                                  |
| Engine                                      |                                                         |
| Engine brand                                | Perkins                                                 |
| Engine norm                                 | Stage IIIA                                              |
| ingine model                                | 1104D-44 T                                              |
| lumber of cylinders / Capacity of cylinders | 4 - 4400 cm³                                            |
| C. Engine power rating - Power              | 95 Hp / 70 kW                                           |
| Max. torque / Engine rotation               | 392 Nm @ 1400 rpm                                       |
| Drawbar pull (Laden)                        | 9000 daN                                                |
| Fransmission                                |                                                         |
| Transmission type                           | Torque converter                                        |
| Number of gears (forward / reverse)         | 3/3                                                     |
|                                             | 15 km/h                                                 |
| Aax. travel speed                           |                                                         |
| Parking brake                               | Manual                                                  |
| Service brake                               | Oil-immersed multi-discs braking on front & re<br>axles |
| lydraulics                                  | uxic3                                                   |
|                                             | Contraint                                               |
| lydraulic pump type                         | Gear pump                                               |
| Hydraulic flow / Pressure                   | 104 l/min-250 bar                                       |
| ank capacities                              |                                                         |
| ingine oil                                  | 101                                                     |
| lydraulic oil                               | 128                                                     |
| uel tank                                    | 120 l                                                   |
| loise and vibration                         |                                                         |
| loise at driving position (LpA)             | 78 dB                                                   |
| loise to environment (LwA)                  | 104 dB                                                  |
| /ibration on hands/arms                     | < 2.50 m/s²                                             |
| Miscellaneous                               |                                                         |
| Steering wheels (front / rear)              | 2/2                                                     |
| Drive wheels (front / rear)                 | 2/2                                                     |
| Safety / Safety cab homologation            | Standard EN 15000 / ROPS - FOPS level 2 ca              |
| Controls                                    | JSM                                                     |