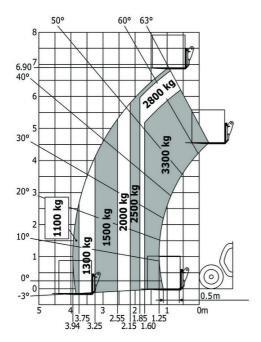

oise to environment (LwA)                  | 104 dB                                                |
| Vibration on hands/arms                     | < 2.50 m/s <sup>2</sup>                               |
| Miscellaneous                               |                                                       |
| Steering wheels (front / rear)              | 2/2                                                   |
| Drive wheels (front / rear)                 | 2/2                                                   |
| Safety / Safety cab homologation            | Standard EN 15000 / ROPS - FOPS level 2 cab           |
| Controls                                    | JSM                                                   |

### MT-X 733 Mining - Load chart

### Machine on tyres with forks Metric



### Machine on tyres with tyre handler TH 33 (Metric)



## **Mining Specifications**

|                                                       | MT-X 733 Mining |
|-------------------------------------------------------|-----------------|
| Lifting function                                      |                 |
| Clamp predisposition (controls from cabin)            | 0               |
| Lighting                                              |                 |
| Brake Lights ON When Park Brake ON                    | S               |
| Flat Led Rotating Beacon                              | S               |
| LED Flashing Lights On Cabin (Marker Lights)          | S               |
| LED tramming lights                                   | S               |
| LED work lights on the bo