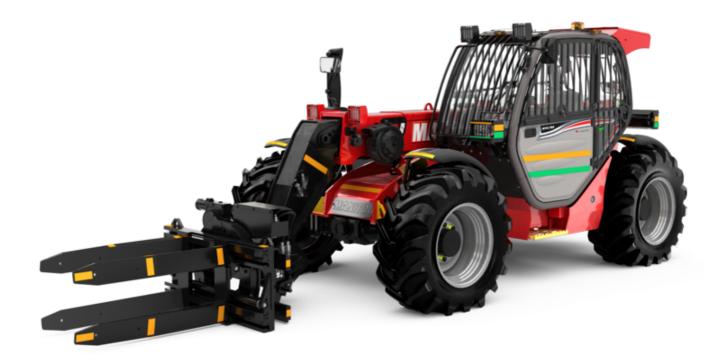

Technical sheet:

# MT-X 733 MINING

|                                             | MT-X 733 MINING Created on 5 May 2024 at 5:05:31 AM L |
|---------------------------------------------|-------------------------------------------------------|
| Capacities                                  | Metric                                                |
| Max. capacity                               | 3300 kg                                               |
| Max. lifting height                         | 6.90 m                                                |
| lax. outreach                               | 3.90 m                                                |
| reakout force with bucket                   | 7400 daN                                              |
| Veight and dimensions                       |                                                       |
| Overall length to carriage                  | l11 4.74 m                                            |
| ength to face of forks                      | l2 4.76 m                                             |
| orgal width                                 | b1 2.26 m                                             |
| Overall height                              | h17 2.30 m                                            |
| Vheelbase                                   | y 2.81 m                                              |
| Ground clearance                            | m4 0.45 m                                             |
| Overall cab width                           | b4 0.89 m                                             |
| Filt-up angle                               | a4 12 °                                               |
|                                             | a5 114 °                                              |
| Filt-down angle                             |                                                       |
| external turning radius (over tyres)        |                                                       |
| Jnladen weight (with forks)                 | 6620 kg                                               |
| Overall weight                              | 6620 kg                                               |
| Fires type                                  | Pneumatic                                             |
| Standard tires                              | Alliance 400/80 - 24 - 162A8                          |
| Forks length / width / section              | I / e / s 1200 mm x 125 mm / 45 mm                    |
| Performances                                |                                                       |
| ifting                                      | 7.20 s                                                |
| owering                                     | 5.50 s                                                |
| Extension                                   | 6.50 s                                                |
| Retraction                                  | 5.40 s                                                |
| Crowd                                       | 2.90 s                                                |
| Dump                                        | 2.80 s                                                |
| Engine                                      |                                                       |
| Engine brand                                | Perkins                                               |
| Engine norm                                 | Stage IIIA                                            |
| Engine model                                | 1104D-44 T                                            |
| Number of cylinders / Capacity of cylinders | 4 - 4400 cm³                                          |
| .C. Engine power rating - Power             | 95 Hp / 70 kW                                         |
| Max. torque / Engine rotation               | 392 Nm @ 1400 rpm                                     |
| Drawbar pull (Laden)                        | 9000 daN                                              |
| Transmission                                |                                                       |
| Fransmission type                           | Torque converter                                      |
| Number of gears (forward / reverse)         | 3 / 3                                                 |
| Max. travel speed                           | 15 km/h                                               |
| Parking brake                               | Manual                                                |
| Service brake                               | Oil-immersed multi-discs braking on front & rea       |
|                                             | axles                                                 |
| lydraulics                                  |                                                       |
| Hydraulic pump type                         | Gearpump                                              |
| Hydraulic flow / Pressure                   | 104 l/min-250 bar                                     |
| Fank capacities                             |                                                       |
| Engine oil                                  | 101                                                   |
| lydraulic oil                               | 128                                                   |
| uel tank                                    | 120                                                   |
| Noise and vibration                         |                                                       |
| Noise at driving position (LpA)             | 78 dB                                                 |
| Noise to environment (LwA)                  | 104 dB                                                |
| Vibration on hands/arms                     | < 2.50 m/s <sup>2</sup>                               |
| Miscellaneous                               |                                                       |
| Steering wheels (front / rear)              | 2/2                                                   |
| Drive wheels (front / rear)                 | 2/2                                                   |
| Safety / Safety cab homologation            | Standard EN 15000 / ROPS - FOPS level 2 cab           |
| Controls                                    | JSM                                                   |