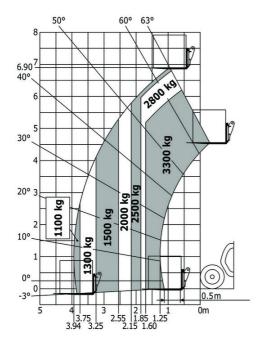

| 104 dB                                                     |
| Vibration on hands/arms                     | < 2.50 m/s <sup>2</sup>                                    |
| Miscellaneous                               |                                                            |
| Steering wheels (front / rear)              | 2/2                                                        |
| Drive wheels (front / rear)                 | 2/2                                                        |
| Safety / Safety cab homologation            | Standard EN 15000 / ROPS - FOPS level 2 cab                |
| Controls                                    | JSM                                                        |

### MT-X 733 Mining - Load chart

### Machine on tyres with forks Metric



### Machine on tyres with tyre handler TH 33 (Metric)



## **Mining Specifications**

|                                                       | N |
|-------------------------------------------------------|---|
| Lifting function                                      |   |
| Clamp predisposition (controls from cabin)            |   |
| Lighting                                              |   |
| Brake Lights ON When Park Brake ON                    |   |
| Flat Led Rotating Beacon                              |   |
| LED Flashing Lights On Cabin (Marker Lights)          |   |
| LED tramming lights                                   |   |
| LED work lights on the boom (x2)                      |   |
| .ED working lights on cab (x4 : 2 front + 2 rear)     |   |
| Notorization/Power