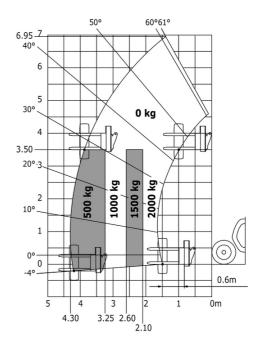

### MT-X 733 Mining - Load chart

### Machine on tyres with tyre handler TH 33 (Metric)