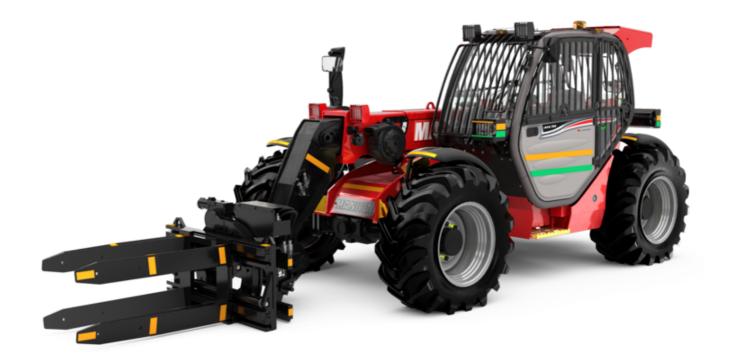

# MT-X 733 MINING

|                                             | MT-X 733 MINING Created on April 27, 2024 at 6:56:20 AM UT |
|---------------------------------------------|------------------------------------------------------------|
| Capacities                                  | Metric                                                     |
| Max. capacity                               | 3300 kg                                                    |
| Max. lifting height                         | 6.90 m                                                     |
| Max. outreach                               | 3.90 m                                                     |
| Breakout force with bucket                  | 7400 daN                                                   |
| Weight and dimensions                       |                                                            |
| Overall length to carriage                  | l11 4.74 m                                                 |
| Length to face of forks                     | 12 4.76 m                                                  |
| Overall width                               | b1 2.26 m                                                  |
| Overall height                              | h17 2.30 m                                                 |
| Wheelbase                                   | y 2.81 m                                                   |
| Ground clearance                            | m4 0.45 m                                                  |
| Overall cab width                           | b4 0.89 m                                                  |
| Tilt-up angle                               | a4 12 °                                                    |
| Tilt-down angle                             | a5 114°                                                    |
| External turning radius (over tyres)        | Wa1 3.80 m                                                 |
| Unladen weight (with forks)                 | 6620 kg                                                    |
| Overall weight                              | 6620 kg                                                    |
| Tires type                                  | Pneumatic                                                  |
| Standard tires                              | Alliance 400/80 - 24 - 162A8                               |
| Forks length / width / section              | I / e / s 1200 mm x 125 mm / 45 mm                         |
| Performances                                | 17 0 7 3                                                   |
| Lifting                                     | 7.20 s                                                     |
| Lowering                                    | 5.50 s                                                     |
| Extension                                   | 6.50 s                                                     |
| Retraction                                  | 5.40 s                                                     |
| Crowd                                       | 2.90 s                                                     |
| Dump                                        | 2.80 s                                                     |
| Engine                                      | 2.00 3                                                     |
| Engine brand                                | Perkins                                                    |
| Engine norm                                 | Stage IIIA                                                 |
| Engine model                                | 1104D-44 T                                                 |
| Number of cylinders / Capacity of cylinders | 4 - 4400 cm <sup>3</sup>                                   |
| I.C. Engine power rating - Power            | 95 Hp / 70 kW                                              |
| Max. torque / Engine rotation               | 392 Nm @ 1400 rpm                                          |
| Drawbar pull (Laden)                        | 9000 daN                                                   |
| Transmission                                | ,                                                          |
| Transmission type                           | Torque converter                                           |
| Number of gears (forward / reverse)         | 3/3                                                        |
| Max. travel speed                           | 15 km/h                                                    |
| Parking brake                               | Manual                                                     |
|                                             | Oil-immersed multi-discs braking on front & rear           |
| Service brake                               | axles                                                      |
| Hydraulics                                  |                                                            |
| Hydraulic pump type                         | Gear pump                                                  |
| Hydraulic flow / Pressure                   | 104 l/min-250 bar                                          |
| Tank capacities                             |                                                            |
| Engine oil                                  | 10                                                         |
| Hydraulic oil                               | 128                                                        |
| Fuel tank                                   | 120                                                        |
| Noise and vibration                         |                                                            |
| Noise at driving position (LpA)             | 78 dB                                                      |
| Noise to environment (LwA)                  | 104 dB                                                     |
| Vibration on hands/arms                     | < 2.50 m/s <sup>2</sup>                                    |
| Miscellaneous                               |                                                            |
| Steering wheels (front / rear)              | 2/2                                                        |
| Drive wheels (front / rear)                 | 2/2                                                        |
| Safety / Safety cab homologation            | Standard EN 15000 / ROPS - FOPS level 2 cab                |
| Controls                                    | JSM                                                        |