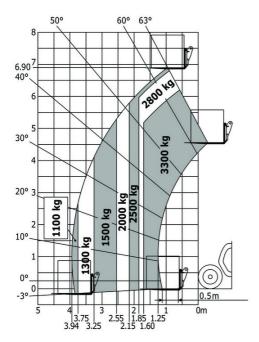

|
| Miscellaneous                                                                                                   |                                                           |
| Steering wheels (front / rear)                                                                                  | 2/2                                                       |
| Drive wheels (front / rear)                                                                                     | 2/2                                                       |
| Safety / Safety cab homologation                                                                                | Standard EN 15000 / ROPS - FOPS level 2 cab               |

### MT-X 733 Mining - Load chart

### Machine on tyres with forks Metric



### Machine on tyres with tyre handler TH 33 (Metric)



## **Mining Specifications**

|                                                       | MT-X 733 Mining |
|-------------------------------------------------------|-----------------|
| Lifting function                                      |                 |
| Clamp predisposition (controls from cabin)            | 0               |
| Lighting                                              |                 |
| Brake Lights ON When Park Brake ON                    | S               |
| Flat Led Rotating Beacon                              | S               |
| LED Flashing Lights On Cabin (Marker Lights)          | S               |
| LED tramming lights                                   | S               |
| LED work lights on the bo