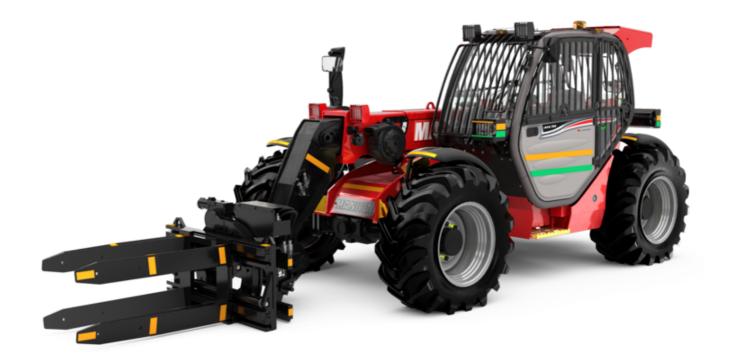

# MT-X 733 MINING

|                                                                                                                 | <b>мт-х 733 мінін</b> Created on 2 May 2024 at 15:57:55 U |
|-----------------------------------------------------------------------------------------------------------------|-----------------------------------------------------------|
| Capacities                                                                                                      | Metric                                                    |
| Max. capacity                                                                                                   | 3300 kg                                                   |
| Max. lifting height                                                                                             | 6.90 m                                                    |
| Max. outreach                                                                                                   | 3.90 m                                                    |
| Breakout force with bucket                                                                                      | 7400 daN                                                  |
| Weight and dimensions                                                                                           | 7,00 dd.11                                                |
| Overall length to carriage                                                                                      | l11 4.74 m                                                |
| Length to face of forks                                                                                         | 12 4.76 m                                                 |
| Overall width                                                                                                   | b1 2.26 m                                                 |
| Overall height                                                                                                  | h17 2.30 m                                                |
| Wheelbase                                                                                                       |                                                           |
| Ground clearance                                                                                                | y 2.81 m<br>m4 0.45 m                                     |
|                                                                                                                 |                                                           |
| Overall cab width                                                                                               | b4 0.89 m                                                 |
| Filt-up angle                                                                                                   | a4 12 °                                                   |
| Tilt-down angle                                                                                                 | a5 114°                                                   |
| External turning radius (over tyres)                                                                            | Wa1 3.80 m                                                |
| Jnladen weight (with forks)                                                                                     | 6620 kg                                                   |
| Overall weight                                                                                                  | 6620 kg                                                   |
| Tires type                                                                                                      | Pneumatic                                                 |
| Standard tires                                                                                                  | Alliance 400/80 - 24 - 162A8                              |
| Forks length / width / section                                                                                  | I / e / s 1200 mm x 125 mm / 45 mm                        |
| Performances                                                                                                    |                                                           |
| Lifting                                                                                                         | 7.20 s                                                    |
| Lowering                                                                                                        | 5.50 s                                                    |
| Extension                                                                                                       | 6.50 s                                                    |
| Retraction                                                                                                      | 5.40 s                                                    |
| Crowd                                                                                                           | 2.90 s                                                    |
| Dump                                                                                                            | 2.80 s                                                    |
| Engine |                                                           |
| Engine brand                                                                                                    | Perkins                                                   |
| Engine norm                                                                                                     | Stage IIIA                                                |
| Engine model                                                                                                    | 1104D-44 T                                                |
| Number of cylinders / Capacity of cylinders                                                                     | 4 - 4400 cm <sup>3</sup>                                  |
| .C. Engine power rating - Power                                                                                 | 95 Hp / 70 kW                                             |
| Max. torque / Engine rotation                                                                                   | 392 Nm @ 1400 mm                                          |
| Drawbar pull (Laden)                                                                                            | 9000 daN                                                  |
| Transmission                                                                                                    | 7000 duli                                                 |
| Transmission type                                                                                               | Torque converter                                          |
|                                                                                                                 | 3/3                                                       |
| Number of gears (forward / reverse)                                                                             | 3 / 3<br>15 km/h                                          |
| Max. travel speed                                                                                               |                                                           |
| Parking brake                                                                                                   | Manual                                                    |
| Service brake                                                                                                   | Oil-immersed multi-discs braking on front & rear<br>axles |
| Hydraulics                                                                                                      |                                                           |
| Hydraulic pump type                                                                                             | Gear pump                                                 |
| Hydraulic flow / Pressure                                                                                       | 104 I/min-250 bar                                         |
| Tank capacities                                                                                                 |                                                           |
| Engine oil                                                                                                      | 101                                                       |
| Hydraulic oil                                                                                                   | 128                                                       |
| Fuel tank                                                                                                       | 120                                                       |
| Voise and vibration                                                                                             | 1201                                                      |
|                                                                                                                 | 70 40                                                     |
| Noise at driving position (LpA)                                                                                 | 78 dB                                                     |
| Noise to environment (LwA)                                                                                      | 104 dB                                                    |
| Vibration on hands/arms                                                                                         | < 2.50 m/s <sup>2</sup>                                   |
| Miscellaneous                                                                                                   |                                                           |
| Steering wheels (front / rear)                                                                                  | 2/2                                                       |
| Drive wheels (front / rear)                                                                                     | 2/2                                                       |
| Safety / Safety cab homologation                                                                                | Standard EN 15000 / ROPS - FOPS level 2 cab               |