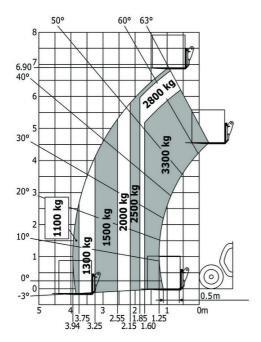

|
| Steering wheels (front / rear)                                                                                  | 2/2                                                     |
| Drive wheels (front / rear)                                                                                     | 2/2                                                     |
| Safety / Safety cab homologation                                                                                | Standard EN 15000 / ROPS - FOPS level 2 ca              |
| Controls                                                                                                        | JSM                                                     |

### MT-X 733 Mining - Load chart

### Machine on tyres with forks Metric



### Machine on tyres with tyre handler TH 33 (Metric)



## **Mining Specifications**

|                                                       | MT-X 733 Mining |
|-------------------------------------------------------|-----------------|
| Lifting function                                      |                 |
| Clamp predisposition (controls from cabin)            | 0               |
| Lighting                                              |                 |
| Brake Lights ON When Park Brake ON                    | S               |
| Flat Led Rotating Beacon                              | S               |
| LED Flashing Lights On Cabin (Marker Lights)          | S               |
| LED tramming lights                                   | S               |
| LED work lights on the bo