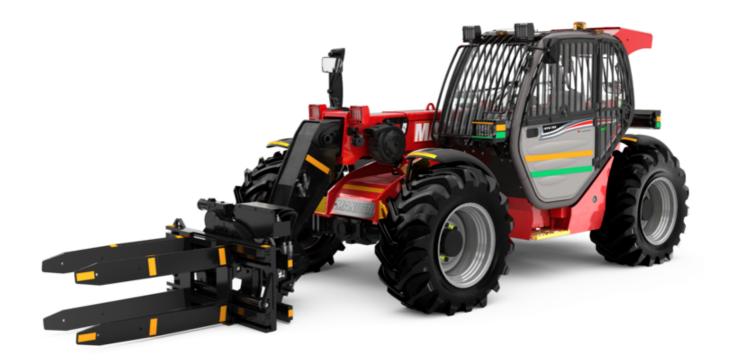

# MT-X 733 MINING

| Consolition                                                                                                     | Made                                                    |
|-----------------------------------------------------------------------------------------------------------------|---------------------------------------------------------|
| Capacities                                                                                                      | Metric                                                  |
| Max. capacity                                                                                                   | 3300 kg                                                 |
| Max. lifting height                                                                                             | 6.90 m                                                  |
| flax. outreach                                                                                                  | 3.90 m                                                  |
| treakout force with bucket                                                                                      | 7400 daN                                                |
| Veight and dimensions                                                                                           |                                                         |
| Overall length to carriage                                                                                      | l11 4.74 m                                              |
| ength to face of forks                                                                                          | l2 4.76 m                                               |
| Overall width                                                                                                   | b1 2.26 m                                               |
| Overall height                                                                                                  | h17 2.30 m                                              |
| Vheelbase                                                                                                       | y 2.81 m                                                |
| Ground clearance                                                                                                | m4 0.45 m                                               |
| Overall cab width                                                                                               | b4 0.89 m                                               |
| Filt-up angle                                                                                                   | a4 12 °                                                 |
| ilt-down angle                                                                                                  | a5 114°                                                 |
| external turning radius (over tyres)                                                                            | Wa1 3.80 m                                              |
| Inladen weight (with forks)                                                                                     | 6620 kg                                                 |
| Overall weight                                                                                                  | 6620 kg                                                 |
| ires type                                                                                                       | Pneumatic                                               |
| tries type<br>Standard tires                                                                                    | Alliance 400/80 - 24 - 162A8                            |
|                                                                                                                 |                                                         |
| Forks length / width / section                                                                                  | I / e / s 1200 mm x 125 mm / 45 mm                      |
| Performances                                                                                                    |                                                         |
| ifting                                                                                                          | 7.20 s                                                  |
| owering                                                                                                         | 5.50 s                                                  |
| Extension                                                                                                       | 6.50 s                                                  |
| Retraction                                                                                                      | 5.40 s                                                  |
| Crowd                                                                                                           | 2.90 s                                                  |
| Dump                                                                                                            | 2.80 s                                                  |
| Engine |                                                         |
| Engine brand                                                                                                    | Perkins                                                 |
| Engine norm                                                                                                     | Stage IIIA                                              |
| Engine model                                                                                                    | 1104D-44 T                                              |
| Number of cylinders / Capacity of cylinders                                                                     | 4 - 4400 cm³                                            |
| .C. Engine power rating - Power                                                                                 | 95 Hp / 70 kW                                           |
| Max. torque / Engine rotation                                                                                   | 392 Nm @ 1400 rpm                                       |
| Drawbar pull (Laden)                                                                                            | 9000 daN                                                |
| Transmission                                                                                                    | 7000 duli                                               |
| Transmission type                                                                                               | Torque converter                                        |
|                                                                                                                 |                                                         |
| lumber of gears (forward / reverse)                                                                             | 3/3                                                     |
| Max. travel speed                                                                                               | 15 km/h                                                 |
| Parking brake                                                                                                   | Manual                                                  |
| Service brake                                                                                                   | Oil-immersed multi-discs braking on front & re<br>axles |
| lydraulics                                                                                                      | GAICS                                                   |
| •                                                                                                               | 0                                                       |
| Hydraulic pump type                                                                                             | Gear pump                                               |
| Hydraulic flow / Pressure                                                                                       | 104 l/min-250 bar                                       |
| Fank capacities                                                                                                 |                                                         |
| Engine oil                                                                                                      | 10                                                      |
| Hydraulic oil                                                                                                   | 128 I                                                   |
| uel tank                                                                                                        | 120                                                     |
| Noise and vibration                                                                                             |                                                         |
| Noise at driving position (LpA)                                                                                 | 78 dB                                                   |
| Noise to environment (LwA)                                                                                      | 104 dB                                                  |
| Vibration on hands/arms                                                                                         | < 2.50 m/s <sup>2</sup>                                 |
| Miscellaneous                                                                                                   |                                                         |
| Steering wheels (front / rear)                                                                                  | 2/2                                                     |
| Drive wheels (front / rear)                                                                                     | 2/2                                                     |
| Safety / Safety cab homologation                                                                                | Standard EN 15000 / ROPS - FOPS level 2 ca              |
| Controls                                                                                                        | JSM                                                     |