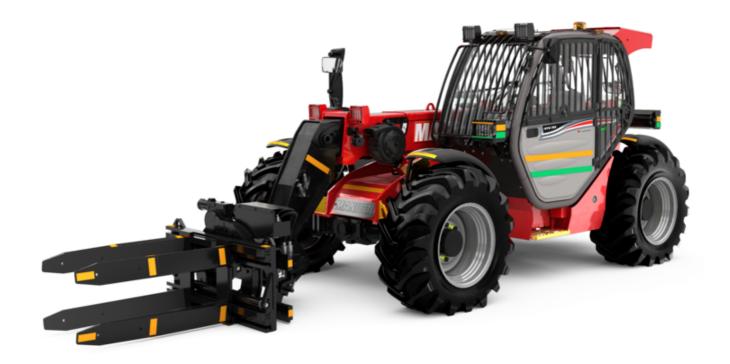

Technical sheet:

# MT-X 733 MINING





| Canacitica