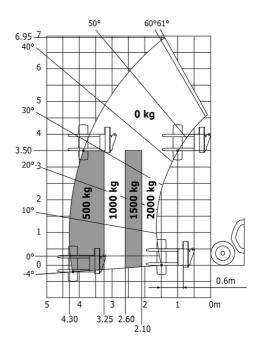

| Standard en 15000 / ROPS - FOPS level 2 car.  JSM       |

### MT-X 733 Mining - Load chart

### Machine on tyres with forks Metric

## 

### Machine on tyres with tyre handler TH 33 (Metric)



### **Mining Specifications**

| 1 the first                                                          | MT-X 733 Mining |
|----------------------------------------------------------------------|-----------------|
| Lifting function  Clamp predisposition (controls from cabin)         | 0               |
| Lighting                                                             | Ü               |
| Brake Lights ON When Park Brake ON                                   | S               |
| Flat Led Rotating Beacon                                             | S               |
| LED Flashing Lights On Cabin (Marker Lights)                         | S               |
| LED transing lights                                                  | S               |
| 3 3