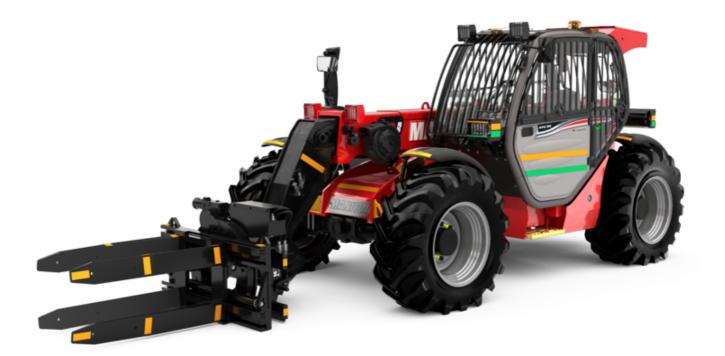

Technical sheet :

## MT-X 733 MINING

|                                             | MT-X 733 MINING Created Off May 19, 2024 at 10.47.41 PM OT |
|---------------------------------------------|------------------------------------------------------------|
| Capacities                                  | Metric                                                     |
| Max. capacity                               | 3300 kg                                                    |
| Max. lifting height                         | 6.90 m                                                     |
| Max. outreach                               | 3.90 m                                                     |
| Breakout force with bucket                  | 7400 daN                                                   |
| Weight and dimensions                       |                                                            |
| Overall length to carriage                  | l11 4.74 m                                                 |
| Length to face of forks                     | l2 4.76 m                                                  |
| Overall width                               | b1 2.26 m                                                  |
| Overall height                              | h17 2.30 m                                                 |
| Wheelbase                                   | y 2.81 m                                                   |
| Ground clearance                            | m4 0.45 m                                                  |
| Overall cab width                           | b4 0.89 m                                                  |
| Tilt-up angle                               | a4 12 °                                                    |
| Tilt-down angle                             | a5 114 °                                                   |
| External turning radius (over tyres)        | Wa1 3.80 m                                                 |
| Unladen weight (with forks)                 | 6620 kg                                                    |
| Overall weight                              | 6620 kg                                                    |
| Tires type                                  | Pneumatic                                                  |
| Standard tires                              | Alliance 400/80 - 24 - 162A8                               |
| Forks length / width / section              | I / e / s 1200 mm x 125 mm / 45 mm                         |
| Performances                                |                                                            |
|                                             | 7.20 s                                                     |
| Lifting                                     |                                                            |
| Lowering                                    | 5.50 s                                                     |
| Extension                                   | 6.50 s                                                     |
| Retraction                                  | 5.40 s                                                     |
| Crowd                                       | 2.90 s                                                     |
| Dump                                        | 2.80 s                                                     |
| Engine                                      |                                                            |
| Engine brand                                | Perkins                                                    |
| Engine norm                                 | Stage IIIA                                                 |
| Engine model                                | 1104D-44 T                                                 |
| Number of cylinders / Capacity of cylinders | 4 - 4400 cm³                                               |
| I.C. Engine power rating - Power            | 95 Hp / 70 kW                                              |
| Max. torque / Engine rotation               | 392 Nm @ 1400 rpm                                          |
| Drawbar pull (Laden)                        | 9000 daN                                                   |
| Transmission                                |                                                            |
| Transmission type                           | Torque converter                                           |
| Number of gears (forward / reverse)         | 3 / 3                                                      |
| Max. travel speed                           | 15 km/h                                                    |
| Parking brake                               | Manual                                                     |
| Service brake                               | Oil-immersed multi-discs braking on front & rear           |
|                                             | axles                                                      |
| Hydraulics                                  |                                                            |
| Hydraulic pump type                         | Gear pump                                                  |
| Hydraulic flow / Pressure                   | 104 I/min-250 bar                                          |
| Tank capacities                             |                                                            |
| Engine oil                                  | 101                                                        |
| Hydraulic oil                               | 128                                                        |
| Fuel tank                                   | 120                                                        |
| Noise and vibration                         |                                                            |
| Noise at driving position (LpA)             | 78 dB                                                      |
| Noise to environment (LwA)                  | 104 dB                                                     |
| Vibration on hands/arms                     | < 2.50 m/s²                                                |
| Miscellaneous                               |                                                            |
| Steering wheels (front / rear)              | 2/2                                                        |
| Drive wheels (front / rear)                 | 2/2                                                        |
| Safety / Safety cab homologation            | Standard EN 15000 / ROPS - FOPS level 2 cab                |
| Controls                                    | JSM                                                        |