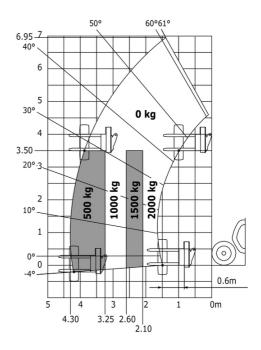

| Standard EN 15000 / ROPS - FOPS level 2 cab              |

### MT-X 733 Mining - Load chart

### Machine on tyres with forks Metric

## 

### Machine on tyres with tyre handler TH 33 (Metric)



### **Mining Specifications**

|                                                       | MT-X 733 Mining |
|-------------------------------------------------------|-----------------|
| Lifting function                                      |                 |
| Clamp predisposition (controls from cabin)            | 0               |
| Lighting                                              |                 |
| Brake Lights ON When Park Brake ON                    | S               |
| Flat Led Rotating Beacon                              | S               |
| LED Flashing Lights On Cabin (Marker Lights)          | S               |
| LED tramming lights                                   | S               |
| LED work lights on the boom (x2)                      | S               |
| LED w