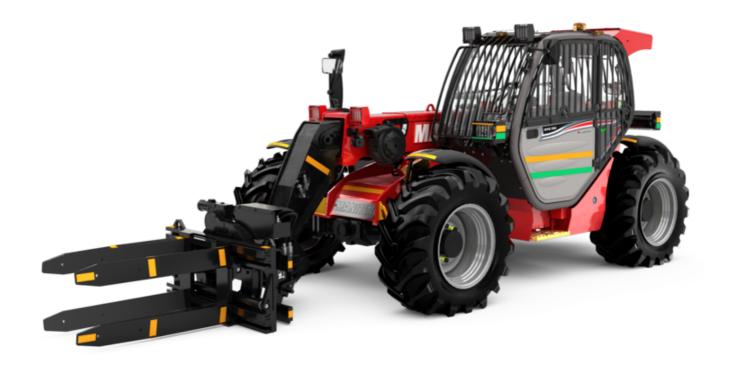

Technical sheet:

# MT-X 733 MINING





|