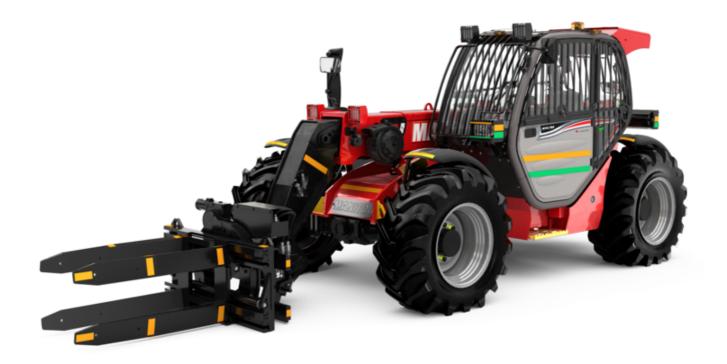

# MT-X 733 MINING

|                                                                                                                 | <b>MT-X 733 MINING</b> Created on 5 May 2024 at 1:34:46 Al |
|-----------------------------------------------------------------------------------------------------------------|------------------------------------------------------------|
| Capacities                                                                                                      | Metric                                                     |
| Max. capacity                                                                                                   | 3300 kg                                                    |
| Max. lifting height                                                                                             | 6.90 m                                                     |
| Max. outreach                                                                                                   | 3.90 m                                                     |
| reakout force with bucket                                                                                       | 7400 daN                                                   |
| Veight and dimensions                                                                                           |                                                            |
| Overall length to carriage                                                                                      | l11 4.74 m                                                 |
| ength to face of forks                                                                                          | l2 4.76 m                                                  |
| organ width                                                                                                     | b1 2.26 m                                                  |
| Dverall height                                                                                                  | h17 2.30 m                                                 |
| Vheelbase                                                                                                       | y 2.81 m                                                   |
| Fround clearance                                                                                                | m4 0.45 m                                                  |
| Overall cab width                                                                                               | b4 0.89 m                                                  |
| Tilt-up angle                                                                                                   | a4 12 °                                                    |
|                                                                                                                 | a5 114 °                                                   |
| ilt-down angle                                                                                                  |                                                            |
| ix ternal turning radius (over tyres)                                                                           | Wa1 3.80 m                                                 |
| Inladen weight (with forks)                                                                                     | 6620 kg                                                    |
| Overall weight<br>                                                                                              | 6620 kg                                                    |
| ires type                                                                                                       | Pneumatic                                                  |
| Standard tires                                                                                                  | Alliance 400/80 - 24 - 162A8                               |
| orks length / width / section                                                                                   | I / e / s 1200 mm x 125 mm / 45 mm                         |
| Performances                                                                                                    |                                                            |
| ifting                                                                                                          | 7.20 s                                                     |
| owering                                                                                                         | 5.50 s                                                     |
| extension                                                                                                       | 6.50 s                                                     |
| tetraction                                                                                                      | 5.40 s                                                     |
| Crowd                                                                                                           | 2.90 s                                                     |
| Dump                                                                                                            | 2.80 s                                                     |
| Engine |                                                            |
| Engine brand                                                                                                    | Perkins                                                    |
| Engine norm                                                                                                     | Stage IIIA                                                 |
| ingine model                                                                                                    | 1104D-44 T                                                 |
| lumber of cylinders / Capacity of cylinders                                                                     | 4 - 4400 cm³                                               |
| C. Engine power rating - Power                                                                                  | 95 Hp / 70 kW                                              |
| Max. torque / Engine rotation                                                                                   | 392 Nm @ 1400 rpm                                          |
| Drawbar pull (Laden)                                                                                            | 9000 daN                                                   |
| Transmission                                                                                                    |                                                            |
| ransmission type                                                                                                | Torque converter                                           |
| lumber of gears (forward / reverse)                                                                             | 3/3                                                        |
| Max. travel speed                                                                                               | 15 km/h                                                    |
| Parking brake                                                                                                   | Manual                                                     |
| aiking blake                                                                                                    | Oil-immersed multi-discs braking on front 8                |
| Service brake                                                                                                   | axles                                                      |
| lydraulics                                                                                                      |                                                            |
| dydraulic pump type                                                                                             | Gear pump                                                  |
| Hydraulic flow / Pressure                                                                                       | 104 l/min-250 bar                                          |
| Tank capacities                                                                                                 | 101.7.m. 200 but                                           |
| ingine oil                                                                                                      | 10                                                         |
| lydraulic oil                                                                                                   | 128                                                        |
| Fuel tank                                                                                                       | 120 I                                                      |
| loise and vibration                                                                                             | 1201                                                       |
|                                                                                                                 | 70.40                                                      |
| loise at driving position (LpA)                                                                                 | 78 dB                                                      |
| Noise to environment (LwA)                                                                                      | 104 dB                                                     |
| /ibration on hands/arms                                                                                         | < 2.50 m/s <sup>2</sup>                                    |
| Miscellaneous                                                                                                   |                                                            |
| Steering wheels (front / rear)                                                                                  | 2/2                                                        |
| Orive wheels (front / rear)                                                                                     | 2/2                                                        |
| Safety / Safety cab homologation                                                                                | Standard EN 15000 / ROPS - FOPS level 2 of                 |