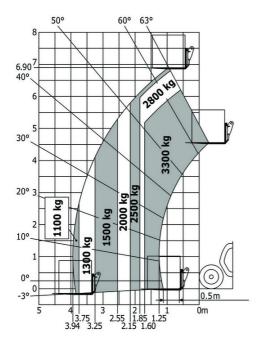

|
| Miscellaneous                                                                                                   |                                                            |
| Steering wheels (front / rear)                                                                                  | 2/2                                                        |
| Orive wheels (front / rear)                                                                                     | 2/2                                                        |
| Safety / Safety cab homologation                                                                                | Standard EN 15000 / ROPS - FOPS level 2 of                 |

### MT-X 733 Mining - Load chart

### Machine on tyres with forks Metric



### Machine on tyres with tyre handler TH 33 (Metric)



## **Mining Specifications**

| 1 taking formation                                          | MT-X 733 Mining |
|-------------------------------------------------------------|-----------------|
| Lifting function Clamp predisposition (controls from cabin) | 0               |
| Lighting                                                    | Ů.              |
| Brake Lights ON When Park Brake ON                          | S               |
| Flat Led Rotating Beacon                                    | S               |
| LED Flashing Lights On Cabin (Marker Lights)                | S               |
| LED tramming lights                                         | S               |
| LED work lights on the boom (x2)