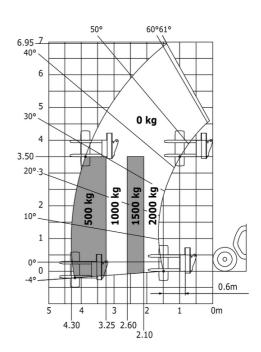

## Machine on tyres with forks Metric

Machine on tyres with tyre handler TH 33 (Metric)