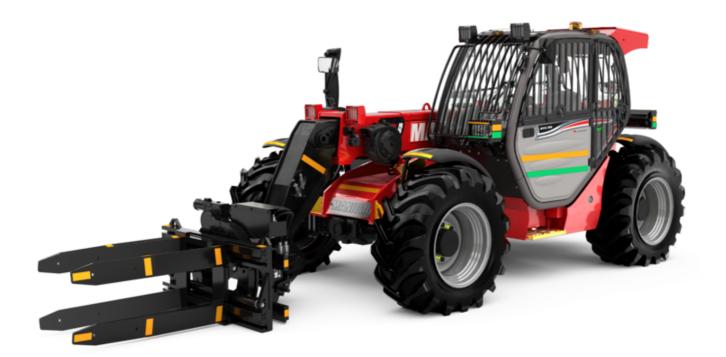

Technical sheet :

## MT-X 733 MINING





|                                             | MT-X 733 MINING Created on 3 May 2024 at 3:37:38 PM     |
|---------------------------------------------|---------------------------------------------------------|
| Capacities                                  | Metric                                                  |
| Max. capacity                               | 3300 kg                                                 |
| Max. lifting height                         | 6.90 m                                                  |
| Max. outreach                               | 3.90 m                                                  |
| Breakout force with bucket                  | 7400 daN                                                |
| Weight and dimensions                       |