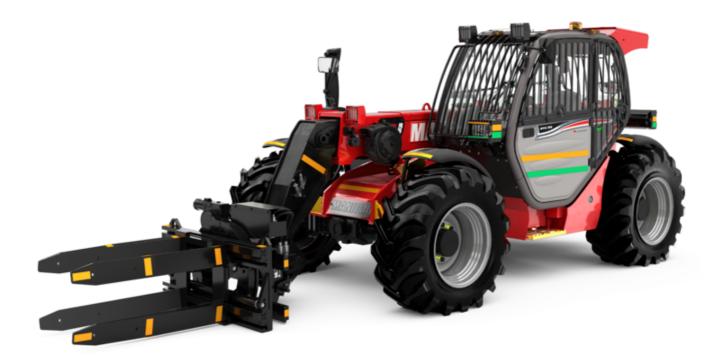

Technical sheet :

## MT-X 733 MINING

|                                                                 | <b>мт-х 733 мінінд</b> Created on 1 May 2024 at 06:16:26 UT |
|-----------------------------------------------------------------|-------------------------------------------------------------|
| Capacities                                                      | Metric                                                      |
| Max. capacity                                                   | 3300 kg                                                     |
| Max. lifting height                                             | 6.90 m                                                      |
| Max. outreach                                                   | 3.90 m                                                      |
| Breakout force with bucket                                      | 7400 daN                                                    |
| Neight and dimensions                                           |                                                             |
| Dverall length to carriage                                      | l11 4.74 m                                                  |
| ength to face of forks                                          | l2 4.76 m                                                   |
| Dverall width                                                   | b1 2.26 m                                                   |
| Dverall height                                                  | h17 2.30 m                                                  |
| Wheelbase                                                       | y 2.81 m                                                    |
| Ground clearance                                                | m4 0.45 m                                                   |
| Dverall cab width                                               | b4 0.89 m                                                   |
|                                                                 | a4 12 °                                                     |
| Tilt-up angle                                                   |                                                             |
| Tilt-down angle                                                 |                                                             |
| External turning radius (over tyres)                            | Wa1 3.80 m                                                  |
| Jnladen weight (with forks)                                     | 6620 kg                                                     |
| Overall weight                                                  | 6620 kg                                                     |
| Tires type                                                      | Pneumatic                                                   |
| Standard tires                                                  | Alliance 400/80 - 24 - 162A8                                |
| Forks length / width / section                                  | l / e / s 1200 mm x 125 mm / 45 mm                          |
| Performances                                                    |                                                             |
| Lifting                                                         | 7.20 s                                                      |
| Lowering                                                        | 5.50 s                                                      |
| Extension                                                       | 6.50 s                                                      |
| Retraction                                                      | 5.40 s                                                      |
| Crowd                                                           | 2.90 s                                                      |
| Dump                                                            | 2.80 s                                                      |
| Engine                                                          |                                                             |
| Engine brand                                                    | Perkins                                                     |
| Engine norm                                                     | Stage IIIA                                                  |
| Engine model                                                    | 1104D-44 T                                                  |
| Number of cylinders / Capacity of cylinders                     | 4 - 4400 cm <sup>3</sup>                                    |
| I.C. Engine power rating - Power                                | 95 Hp / 70 kW                                               |
| Max. torque / Engine rotation                                   | 392 Nm @ 1400 rpm                                           |
| Drawbar pull (Laden)                                            | 9000 daN                                                    |
| Transmission                                                    |                                                             |
| Transmission type                                               | Torque converter                                            |
| Number of gears (forward / reverse)                             | 3/3                                                         |
| Max. travel speed                                               | 15 km/h                                                     |
| Parking brake                                                   | Manual                                                      |
|                                                                 | Oil-immersed multi-discs braking on front & rear            |
| Service brake                                                   | axles                                                       |
| Hydraulics                                                      |                                                             |
| Hydraulic pump type                                             | Gear pump                                                   |
| Hydraulic flow / Pressure                                       | 104 l/min-250 bar                                           |
| Tank capacities                                                 |                                                             |
| Engine oil                                                      | 101                                                         |
| -<br>Hydraulic oil                                              | 128                                                         |
| uel tank                                                        | 120                                                         |
| Noise and vibration                                             |                                                             |
| Noise at driving position (LpA)                                 | 78 dB                                                       |
| Noise to environment (LWA)                                      | 104 dB                                                      |
| Vibration on hands/arms                                         | < 2.50 m/s <sup>2</sup>                                     |
| Miscellaneous                                                   |                                                             |
|                                                                 |                                                             |
| Steering wheels (front / rear)                                  | 2/2                                                         |
| Drive wheels (front / rear)<br>Safety / Safety cab homologation | 2/2                                                         |
|                                                                 | Standard EN 15000 / ROPS - FOPS level 2 cab                 |