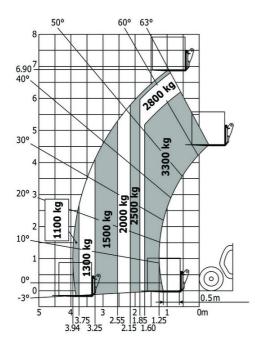

## MT-X 733 Mining - Load chart

## Machine on tyres with forks Metric

Machine on tyres with tyre handler TH 33 (Metric)