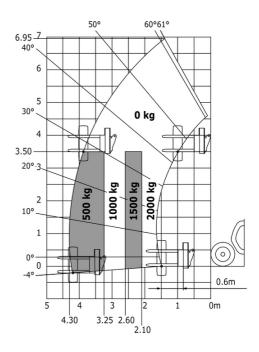

### MT-X 733 Mining - Load chart

### Machine on tyres with tyre handler TH 33 (Metric)