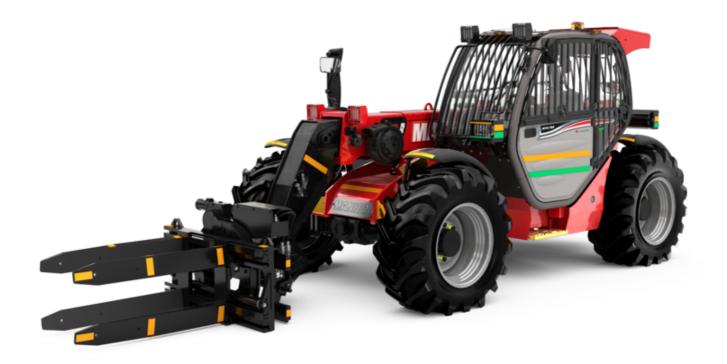

Technical sheet:

# MT-X 733 MINING

| Capacities                                  | Metric                                          |
|---------------------------------------------|-------------------------------------------------|
| Лах. capacity                               | 3300 kg                                         |
| Max. lifting height                         | 6.90 m                                          |
| flax. outreach                              | 3.90 m                                          |
| reakout force with bucket                   | 7400 daN                                        |
| /eight and dimensions                       |                                                 |
| verall length to carriage                   | l11 4.74 m                                      |
| ength to face of forks                      | l2 4.76 m                                       |
| verall width                                | b1 2.26 m                                       |
| verall height                               | h17 2.30 m                                      |
| /heelbase                                   | y 2.81 m                                        |
| round clearance                             | m4 0.45 m                                       |
| Iverall cab width                           | b4 0.89 m                                       |
| ilt-up angle                                | a4 12 °                                         |
| ilt-down angle                              | a5 114°                                         |
| xternal turning radius (over tyres)         | Wa1 3.80 m                                      |
| Inladen weight (with forks)                 | 6620 kg                                         |
|                                             |                                                 |
| overall weight                              | 6620 kg<br>Pneumatic                            |
| Tires type<br>Standard tires                | Alliance 400/80 - 24 - 162A8                    |
|                                             |                                                 |
| orks length / width / section               | I / e / s 1200 mm x 125 mm / 45 mm              |
| Performances                                | 7.00                                            |
| ifting                                      | 7.20 s                                          |
| owering                                     | 5.50 s                                          |
| xtension                                    | 6.50 s                                          |
| letraction                                  | 5.40 s                                          |
| Crowd                                       | 2.90 s                                          |
| Dump                                        | 2.80 s                                          |
| Engine                                      |                                                 |
| Engine brand                                | Perkins                                         |
| ngine norm                                  | Stage IIIA                                      |
| ingine model                                | 1104D-44 T                                      |
| lumber of cylinders / Capacity of cylinders | 4 - 4400 cm <sup>3</sup>                        |
| .C. Engine power rating - Power             | 95 Hp / 70 kW                                   |
| Max. torque / Engine rotation               | 392 Nm @ 1400 rpm                               |
| Drawbar pull (Laden)                        | 9000 daN                                        |
| ransmission                                 |                                                 |
| ransmission type                            | Torque converter                                |
| lumber of gears (forward / reverse)         | 3/3                                             |
| Max. travel speed                           | 15 km/h                                         |
| Parking brake                               | Manual                                          |
| Service brake                               | Oil-immersed multi-discs braking on front & rea |
|                                             | axles                                           |
| lydraulics                                  |                                                 |
| lydraulic pump type                         | Gear pump                                       |
| lydraulic flow / Pressure                   | 104 l/min-250 bar                               |
| ank capacities                              |                                                 |
| ingine oil                                  | 10                                              |
| lydraulic oil                               | 128                                             |
| uel tank                                    | 120                                             |
| loise and vibration                         |                                                 |
| loise at driving position (LpA)             | 78 dB                                           |
| loise to environment (LwA)                  | 104 dB                                          |
| libration on hands/arms                     | < 2.50 m/s²                                     |
| Miscellaneous                               |                                                 |
| Steering wheels (front / rear)              | 2/2                                             |
| Orive wheels (front / rear)                 | 2/2                                             |
| Safety / Safety cab homologation            | Standard EN 15000 / ROPS - FOPS level 2 cab     |