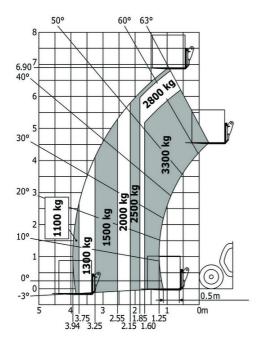

|
| loise at driving position (LpA)             | 78 dB                                           |
| loise to environment (LwA)                  | 104 dB                                          |
| libration on hands/arms                     | < 2.50 m/s²                                     |
| Miscellaneous                               |                                                 |
| Steering wheels (front / rear)              | 2/2                                             |
| Orive wheels (front / rear)                 | 2/2                                             |
| Safety / Safety cab homologation            | Standard EN 15000 / ROPS - FOPS level 2 cab     |

### MT-X 733 Mining - Load chart

### Machine on tyres with forks Metric



### Machine on tyres with tyre handler TH 33 (Metric)



## **Mining Specifications**

|                                                       | MT-X 733 Mining |
|-------------------------------------------------------|-----------------|
| Lifting function                                      |                 |
| Clamp predisposition (controls from cabin)            | 0               |
| Lighting                                              |                 |
| Brake Lights ON When Park Brake ON                    | S               |
| Flat Led Rotating Beacon                              | S               |
| LED Flashing Lights On Cabin (Marker Lights)          | S               |
| LED tramming lights                                   | S               |
| LED work lights on the bo