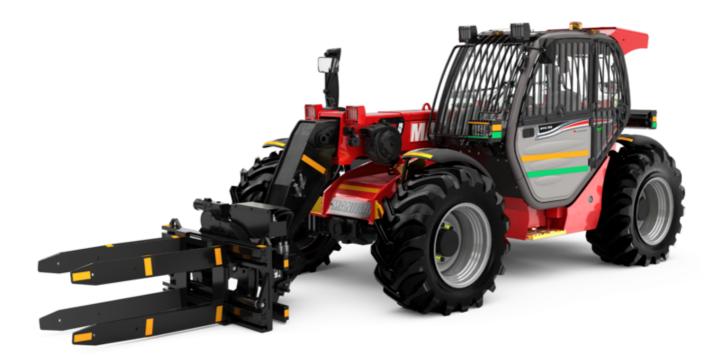

Technical sheet :

## MT-X 733 MINING

|                                             | Name and American Street and Am |
|---------------------------------------------|-----------------------------------------------------------------------------------------------------------------|
| Capacities                                  | Metric                                                                                                          |
| Max. capacity                               | 3300 kg                                                                                                         |
| Max. lifting height                         | 6.90 m                                                                                                          |
| Max. outreach                               | 3.90 m                                                                                                          |
| Breakout force with bucket                  | 7400 daN                                                                                                        |
| Neight and dimensions                       |                                                                                                                 |
| Overall length to carriage                  | l11 4.74 m                                                                                                      |
| ength to face of forks                      | l2 4.76 m                                                                                                       |
| Dverall width                               | b1 2.26 m                                                                                                       |
| Overall height                              | h17 2.30 m                                                                                                      |
| Vheelbase                                   | y 2.81 m                                                                                                        |
| Ground clearance                            | m4 0.45 m                                                                                                       |
| Overall cab width                           | b4 0.89 m                                                                                                       |
| Filt-up angle                               | a4 12 °                                                                                                         |
| Tilt-down angle                             | a5 114 °                                                                                                        |
| external turning radius (over tyres)        | Wa1 3.80 m                                                                                                      |
| Inladen weight (with forks)                 | 6620 kg                                                                                                         |
| Dverall weight                              | 6620 kg                                                                                                         |
| ïres type                                   | Pneumatic                                                                                                       |
| Standard tires                              | Alliance 400/80 - 24 - 162A8                                                                                    |
| Forks length / width / section              | l / e / s 1200 mm x 125 mm / 45 mm                                                                              |
| Performances                                |                                                                                                                 |
| ifting                                      | 7.20 s                                                                                                          |
| owering                                     | 5.50 s                                                                                                          |
| xtension                                    | 6.50 s                                                                                                          |
| Retraction                                  | 5.40 s                                                                                                          |
| Crowd                                       | 2.90 s                                                                                                          |
| Dump                                        | 2.80 s                                                                                                          |
| Engine                                      | 2.00 3                                                                                                          |
|                                             | Perkins                                                                                                         |
| Engine brand                                |                                                                                                                 |
| Engine norm                                 | Stage IIIA                                                                                                      |
| Engine model                                | 1104D-44 T                                                                                                      |
| Number of cylinders / Capacity of cylinders | 4 - 4400 cm <sup>3</sup>                                                                                        |
| .C. Engine power rating - Power             | 95 Hp / 70 kW                                                                                                   |
| Max. torque / Engine rotation               | 392 Nm @ 1400 rpm                                                                                               |
| Drawbar pull (Laden)                        | 9000 daN                                                                                                        |
| Transmission                                |                                                                                                                 |
| Fransmission type                           | Torque converter                                                                                                |
| Number of gears (forward / reverse)         | 3 / 3                                                                                                           |
| Max. travel speed                           | 15 km/h                                                                                                         |
| Parking brake                               | Manual                                                                                                          |
| Service brake                               | Oil-immersed multi-discs braking on front & re<br>axles                                                         |
| lydraulics                                  |                                                                                                                 |
| łydraulic pump type                         | Gear pump                                                                                                       |
| lydraulic flow / Pressure                   | 104 l/min-250 bar                                                                                               |
| Fank capacities                             |                                                                                                                 |
| Engine oil                                  | 10                                                                                                              |
| lydraulic oil                               | 128 I                                                                                                           |
| uel tank                                    | 120 I                                                                                                           |
| loise and vibration                         |                                                                                                                 |
| loise at driving position (LpA)             | 78 dB                                                                                                           |
| Joise to environment (LWA)                  | 104 dB                                                                                                          |
| /ibration on hands/arms                     | < 2.50 m/s <sup>2</sup>                                                                                         |
| Viscellaneous                               | \$ 2.00 m/S                                                                                                     |
| Steering wheels (front / rear)              | 2/2                                                                                                             |
|                                             | 2/2                                                                                                             |
| Drive wheels (front / rear)                 |                                                                                                                 |
| Safety / Safety cab homologation            | Standard EN 15000 / ROPS - FOPS level 2 cat                                                                     |