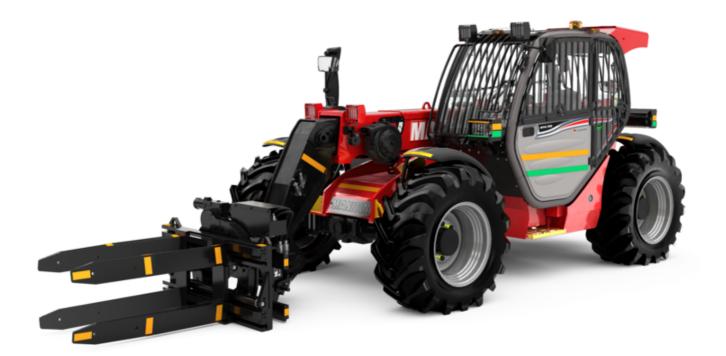

Technical sheet :

## MT-X 733 MINING

|                                             | MT-X 733 MINING Cleated off May 5, 2024 at 11.12.21 AM OT |
|---------------------------------------------|-----------------------------------------------------------|
| Capacities                                  | Metric                                                    |
| Max. capacity                               | 3300 kg                                                   |
| Max. lifting height                         | 6.90 m                                                    |
| Max. outreach                               | 3.90 m                                                    |
| Breakout force with bucket                  | 7400 daN                                                  |
| Weight and dimensions                       |                                                           |
| Overall length to carriage                  | l11 4.74 m                                                |
| Length to face of forks                     | l2 4.76 m                                                 |
| Overall width                               | b1 2.26 m                                                 |
| Overall height                              | h17 2.30 m                                                |
| Wheelbase                                   | y 2.81 m                                                  |
| Ground clearance                            | m4 0.45 m                                                 |
| Overall cab width                           | b4 0.89 m                                                 |
|                                             | a4 12 °                                                   |
| Tilt-up angle                               |                                                           |
| Tilt-down angle                             | a5 114°                                                   |
| External turning radius (over tyres)        | Wa1 3.80 m                                                |
| Unladen weight (with forks)                 | 6620 kg                                                   |
| Overall weight                              | 6620 kg                                                   |
| Tires type                                  | Pneumatic                                                 |
| Standard tires                              | Alliance 400/80 - 24 - 162A8                              |
| Forks length / width / section              | l / e / s 1200 mm x 125 mm / 45 mm                        |
| Performances                                |                                                           |
| Lifting                                     | 7.20 s                                                    |
| Lowering                                    | 5.50 s                                                    |
| Extension                                   | 6.50 s                                                    |
| Retraction                                  | 5.40 s                                                    |
| Crowd                                       | 2.90 s                                                    |
| Dump                                        | 2.80 s                                                    |
| Engine                                      |                                                           |
| Engine brand                                | Perkins                                                   |
| Engine norm                                 | Stage IIIA                                                |
| Engine model                                | 1104D-44 T                                                |
|                                             | 4 - 4400 cm <sup>3</sup>                                  |
| Number of cylinders / Capacity of cylinders |                                                           |
| I.C. Engine power rating - Power            | 95 Hp / 70 kW                                             |
| Max. torque / Engine rotation               | 392 Nm @ 1400 rpm                                         |
| Drawbar pull (Laden)                        | 9000 daN                                                  |
| Transmission                                |                                                           |
| Transmission type                           | Torque converter                                          |
| Number of gears (forward / reverse)         | 3 / 3                                                     |
| Max. travel speed                           | 15 km/h                                                   |
| Parking brake                               | Manual                                                    |
| Service brake                               | Oil-immersed multi-discs braking on front & rear<br>axles |
| Hydraulics                                  |                                                           |
| Hydraulic pump type                         | Gear pump                                                 |
| Hydraulic flow / Pressure                   | 104 l/min-250 bar                                         |
| Tank capacities                             |                                                           |
| Engine oil                                  | 10                                                        |
| Hydraulic oil                               | 128                                                       |
| Fuel tank                                   | 120                                                       |
| Noise and vibration                         |                                                           |
| Noise at driving position (LpA)             | 78 dB                                                     |
|                                             |                                                           |
| Noise to environment (LwA)                  | 104 dB                                                    |
| Vibration on hands/arms<br>Miscellaneous    | < 2.50 m/s <sup>2</sup>                                   |
| Steering wheels (front / rear)              | 2/2                                                       |
| Drive wheels (front / rear)                 | 2/2                                                       |
| Safety / Safety cab homologation            | Standard EN 15000 / ROPS - FOPS level 2 cab               |
| Controls                                    | JSM                                                       |