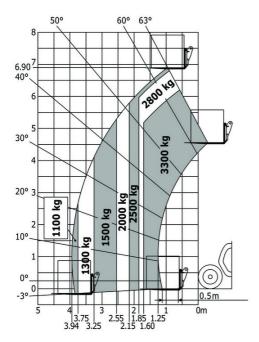

ion (LpA)             | 78 dB                                                    |
| Noise to environment (LwA)                  | 104 dB                                                   |
| Vibration on hands/arms                     | < 2.50 m/s²                                              |
| Viscellaneous                               |                                                          |
| Steering wheels (front / rear)              | 2/2                                                      |
| Drive wheels (front / rear)                 | 2/2                                                      |
| Safety / Safety cab homologation            | Standard EN 15000 / ROPS - FOPS level 2 cab              |

### MT-X 733 Mining - Load chart

### Machine on tyres with forks Metric



### Machine on tyres with tyre handler TH 33 (Metric)



## **Mining Specifications**

|                                                       | MT-X 733 Mining |
|-------------------------------------------------------|-----------------|
| Lifting function                                      |                 |
| Clamp predisposition (controls from cabin)            | 0               |
| Lighting                                              |                 |
| Brake Lights ON When Park Brake ON                    | S               |
| Flat Led Rotating Beacon                              | S               |
| LED Flashing Lights On Cabin (Marker Lights)          | S               |
| LED tramming lights                                   | S               |
| LED work lights on the bo