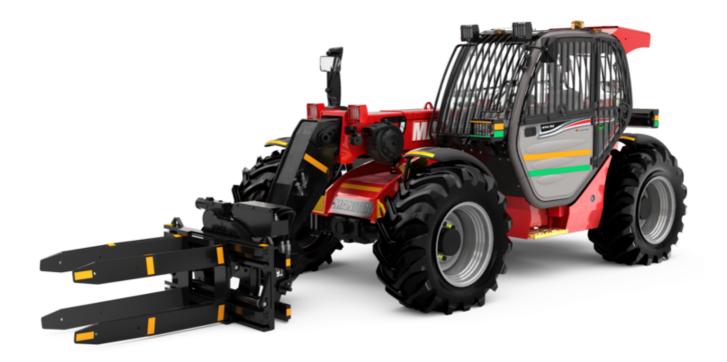

Technical sheet:

# MT-X 733 MINING

|                                             | MT-x 733 MINING Created on April 29, 2024 at 5:50:13 PM  |
|---------------------------------------------|----------------------------------------------------------|
| Capacities                                  | Metric                                                   |
| Max. capacity                               | 3300 kg                                                  |
| Max. lifting height                         | 6.90 m                                                   |
| Max. outreach                               | 3.90 m                                                   |
| Breakout force with bucket                  | 7400 daN                                                 |
| Veight and dimensions                       | 7 100 dati                                               |
| Overall length to carriage                  | l11 4.74 m                                               |
| ength to face of forks                      | 12 4.76 m                                                |
| Overall width                               | b1 2.26 m                                                |
| Overall height                              | h17 2.30 m                                               |
|                                             |                                                          |
| Vheelbase                                   | y 2.81 m                                                 |
| Ground clearance                            | m4 0.45 m                                                |
| Overall cab width                           | b4 0.89 m                                                |
| Filt-up angle                               | a4 12 °                                                  |
| Filt-down angle                             | a5 114°                                                  |
| external turning radius (over tyres)        | Wa1 3.80 m                                               |
| Inladen weight (with forks)                 | 6620 kg                                                  |
| Overall weight                              | 6620 kg                                                  |
| Fires type                                  | Pneumatic                                                |
| Standard tires                              | Alliance 400/80 - 24 - 162A8                             |
| Forks length / width / section              | I / e / s 1200 mm x 125 mm / 45 mm                       |
| Performances                                |                                                          |
| Lifting                                     | 7.20 s                                                   |
| Lowering                                    | 5.50 s                                                   |
| Extension                                   | 6.50 s                                                   |
| Retraction                                  | 5.40 s                                                   |
| Crowd                                       | 2.90 s                                                   |
| Dump                                        | 2.80 s                                                   |
| Engine                                      |                                                          |
| Engine brand                                | Perkins                                                  |
| Engine norm                                 | Stage IIIA                                               |
| Engine model                                | 1104D-44 T                                               |
| Number of cylinders / Capacity of cylinders | 4 - 4400 cm <sup>3</sup>                                 |
|                                             |                                                          |
| .C. Engine power rating - Power             | 95 Hp / 70 kW                                            |
| Max. torque / Engine rotation               | 392 Nm @ 1400 rpm                                        |
| Drawbar pull (Laden)                        | 9000 daN                                                 |
| Transmission                                |                                                          |
| Transmission type                           | Torque converter                                         |
| Number of gears (forward / reverse)         | 3 / 3                                                    |
| Max. travel speed                           | 15 km/h                                                  |
| Parking brake                               | Manual                                                   |
| Service brake                               | Oil-immersed multi-discs braking on front & rea<br>axles |
| lydraulics                                  | aviez                                                    |
| lydraulic pump type                         | Gear pump                                                |
| Hydraulic flow / Pressure                   | 104 l/min-250 bar                                        |
| Fank capacities                             | 104 1/111111°230 Dd1                                     |
| Engine oil                                  | 10                                                       |
|                                             |                                                          |
| Hydraulic oil                               | 128                                                      |
| Fuel tank                                   | 120 I                                                    |
| Noise and vibration                         |                                                          |
| Noise at driving position (LpA)             | 78 dB                                                    |
| Noise to environment (LwA)                  | 104 dB                                                   |
| Vibration on hands/arms                     | < 2.50 m/s²                                              |
| Viscellaneous                               |                                                          |
| Steering wheels (front / rear)              | 2/2                                                      |
| Drive wheels (front / rear)                 | 2/2                                                      |
| Safety / Safety cab homologation            | Standard EN 15000 / ROPS - FOPS level 2 cab              |