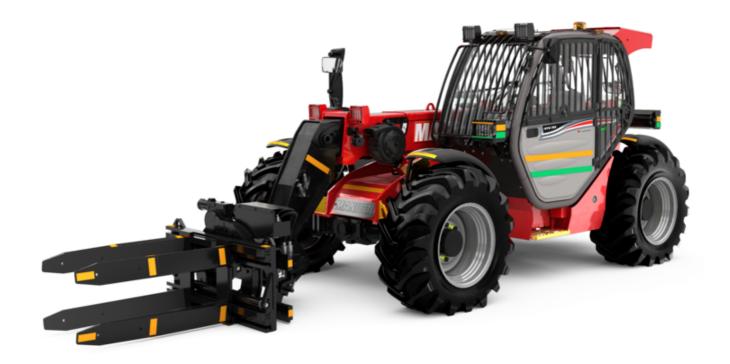

Technical sheet:

# MT-X 733 MINING

|                                                              | мт-х 733 мінінд Created on 3 May 2024 at 22:44:36 U  |
|--------------------------------------------------------------|------------------------------------------------------|
| Capacities                                                   | Metric                                               |
| Max. capacity                                                | 3300 kg                                              |
| Max. lifting height                                          | 6.90 m                                               |
| Max. outreach                                                | 3.90 m                                               |
| Breakout force with bucket                                   | 7400 daN                                             |
| Weight and dimensions                                        | 7,100 dati                                           |
| Overall length to carriage                                   | l11 4.74 m                                           |
| Length to face of forks                                      | 12 4.76 m                                            |
| Overall width                                                | b1 2.26 m                                            |
| Overall height                                               | h17 2.30 m                                           |
| •                                                            |                                                      |
| Wheelbase<br>Ground clearance                                | y 2.81 m                                             |
|                                                              | m4 0.45 m                                            |
| Overall cab width                                            | b4 0.89 m                                            |
| Tilt-up angle                                                | a4 12 °                                              |
| Tilt-down angle                                              | a5 114°                                              |
| External turning radius (over tyres)                         | Wa1 3.80 m                                           |
| Unladen weight (with forks)                                  | 6620 kg                                              |
| Overall weight                                               | 6620 kg                                              |
| Tires type                                                   | Pneumatic                                            |
| Standard tires                                               | Alliance 400/80 - 24 - 162A8                         |
| Forks length / width / section                               | I / e / s 1200 mm x 125 mm / 45 mm                   |
| Performances                                                 |                                                      |
| Lifting                                                      | 7.20 s                                               |
| Lowering                                                     | 5.50 s                                               |
| Extension                                                    | 6.50 s                                               |
| Retraction                                                   | 5.40 s                                               |
| Crowd                                                        | 2.90 s                                               |
| Dump                                                         | 2.80 s                                               |
| Engine                                                       | 2.00 \$                                              |
|                                                              | Perkins                                              |
| Engine brand                                                 |                                                      |
| Engine norm                                                  | Stage IIIA                                           |
| Engine model                                                 | 1104D-44 T                                           |
| Number of cylinders / Capacity of cylinders                  | 4 - 4400 cm³                                         |
| I.C. Engine power rating - Power                             | 95 Hp / 70 kW                                        |
| Max. torque / Engine rotation                                | 392 Nm @ 1400 rpm                                    |
| Drawbar pull (Laden)                                         | 9000 daN                                             |
| Transmission                                                 |                                                      |
| Transmission type                                            | Torque converter                                     |
| Number of gears (forward / reverse)                          | 3/3                                                  |
| Max. travel speed                                            | 15 km/h                                              |
| Parking brake                                                | Manual                                               |
| Canina hustra                                                | Oil-immersed multi-discs braking on front & rear     |
| Service brake                                                | axles                                                |
| Hydraulics                                                   |                                                      |
| Hydraulic pump type                                          | Gear pump                                            |
| Hydraulic flow / Pressure                                    | 104 l/min-250 bar                                    |
| Tank capacities                                              |                                                      |
| Engine oil                                                   | 10                                                   |
| Hydraulic oil                                                | 128 I                                                |
| Fuel tank                                                    | 120 I                                                |
| Noise and vibration                                          |                                                      |
| Noise at driving position (LpA)                              | 78 dB                                                |
| Noise to environment (LwA)                                   | 104 dB                                               |
| Vibration on hands/arms                                      | < 2.50 m/s <sup>2</sup>                              |
|                                                              | < 2.30 III/S²                                        |
| Miscellaneous Steping wheels (front (rea))                   | 0.10                                                 |
| Steering wheels (front / rear)                               | 2/2                                                  |
| D: 1 1 (C ) (                                                | - · ·                                                |
| Drive wheels (front / rear) Safety / Safety cab homologation | 2 / 2<br>Standard EN 15000 / ROPS - FOPS level 2 cab |