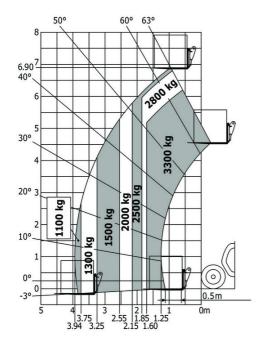

|
| Vibration on hands/arms                                      | < 2.50 m/s <sup>2</sup>                              |
|                                                              | < 2.30 III/S²                                        |
| Miscellaneous Steping wheels (front (rea))                   | 0.10                                                 |
| Steering wheels (front / rear)                               | 2/2                                                  |
| D: 1 1 (C ) (                                                | - · ·                                                |
| Drive wheels (front / rear) Safety / Safety cab homologation | 2 / 2<br>Standard EN 15000 / ROPS - FOPS level 2 cab |

### MT-X 733 Mining - Load chart

### Machine on tyres with forks Metric



### Machine on tyres with tyre handler TH 33 (Metric)



## **Mining Specifications**

|                                                       | MT-X 733 Mining |
|-------------------------------------------------------|-----------------|
| Lifting function                                      |                 |
| Clamp predisposition (controls from cabin)            | 0               |
| Lighting                                              |                 |
| Brake Lights ON When Park Brake ON                    | S               |
| Flat Led Rotating Beacon                              | S               |
| LED Flashing Lights On Cabin (Marker Lights)          | S               |
| LED tramming lights                                   | S               |
| LED work lights on the bo