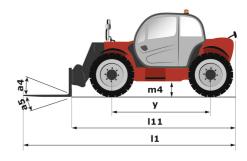

|            | 2/2                                                    |

## MXT 1740 P - Dimensional drawing







### MXT 1740 P - Load chart

#### Machine on tires with forks Metric



### Machine on lowered stabilisers with forks Metric







#### **Head Office**

B.P. 249 - 430 rue de l'Aubinière 44150 Ancenis Cedex - France Tel: +33 (0)2 40 09 10 11 - Fax: +33 (0)2 40 09 10 97 www.manitou.com



This publication provides a description of the configuration versions and options for Manitou products, which may differ for equipment. The equipment presented in this brochure may be part of a series, as an option, or it may not be available, depending on the versions. Manitou reserves the right, at any time and without notice, to amend the specifications described and represented. The specifications provided do not bind the manufacturer. For more details, please contact your Manitou agent. This is not