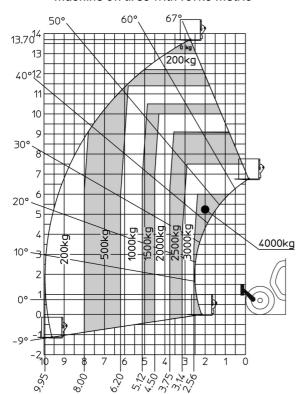

|            | 2/2                                                    |

## MXT 1740 P - Dimensional drawing







### MXT 1740 P - Load chart

#### Machine on tires with forks Metric



### Machine on lowered stabilisers with forks Metric







#### **Head Office**

B.P. 249 - 430 rue de l'Aubinière 44150 Ancenis Cedex - France Tel: +33 (0)2 40 09 10 11 - Fax: +33 (0)2 40 09 10 97 www.manitou.com



This publication provides a description of the configuration versions and options for Manitou products, which may differ for equipment. The equipment presented in this brochure may be part of a series, as an option, or it may not be available, depending on the versions. Manitou reserves the right, at any time and without notice, to amend the specifications described and represented. The specifications provided do not bind the manufacturer. For more details, please contact your Manitou agent. This is not a contractually binding document. The presentation of the products is n