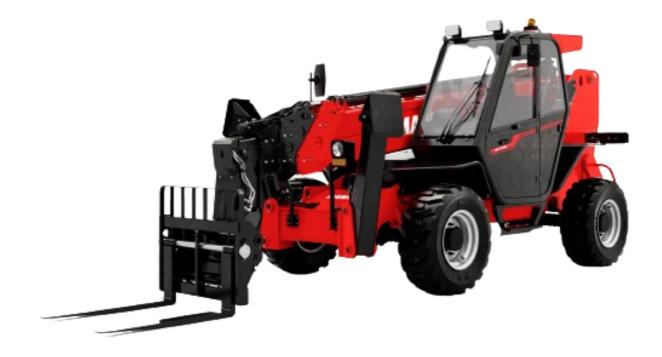

Technical sheet:

# **MXT 1740 P**





|