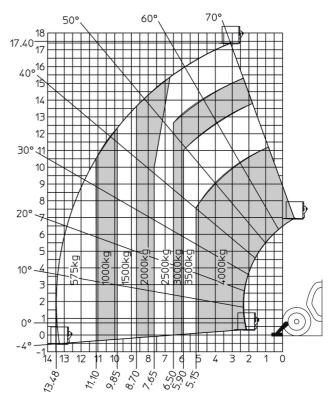

|            | 2/2                                                    |

## MXT 1740 P - Dimensional drawing







### MXT 1740 P - Load chart

#### Machine on tires with forks Metric



### Machine on lowered stabilisers with forks Metric







#### **Head Office**

B.P. 249 - 430 rue de l'Aubinière 44150 Ancenis Cedex - France Tel: +33 (0)2 40 09 10 11 - Fax: +33 (0)2 40 09 10 97 www.manitou.com



This publication provides a description of the configuration versions and options for Manitou products, which may differ for equipment. The equipment presented in this brochure may be part of a series, as an option, or it may not be available, depending on the versions. Manitou reserves the right, at any time and without notice, to amend the specifications described and represented. The specifications provided do not bind the manufacturer. For more details, please contact your Manitou agent. This is not a contractually binding document. The presentation of the products is not contractually binding. List of specifications non-exh