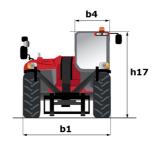

|            | 2/2                                                    |

## MXT 1740 P - Dimensional drawing







### MXT 1740 P - Load chart

#### Machine on tires with forks Metric



### Machine on lowered stabilisers with forks Metric







#### **Head Office**

B.P. 249 - 430 rue de l'Aubinière 44150 Ancenis Cedex - France Tel: +33 (0)2 40 09 10 11 - Fax: +33 (0)2 40 09 10 97 www.manitou.com



This publication provides a description of the configuration versions and options for Manitou products, which may differ for equipment. The equipment presented in this brochure may be part of a series, as an option, or it may not be available, depending on the versions. Manitou reserves the right, at any time and without notice, to amend the specifications described and represented. The specifications provided do not bind the manufacturer. For more details, please contact your Manitou agent. This is n