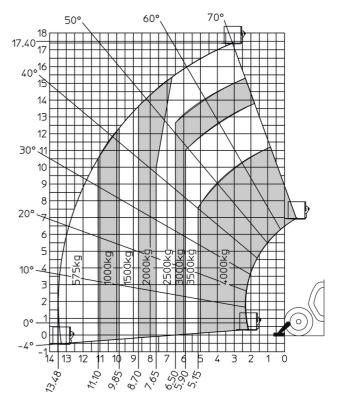

|            | 2/2                                                    |

## MXT 1740 P - Dimensional drawing







### MXT 1740 P - Load chart

#### Machine on tires with forks Metric



### Machine on lowered stabilisers with forks Metric







#### **Head Office**

B.P. 249 - 430 rue de l'Aubinière 44150 Ancenis Cedex - France Tel: +33 (0)2 40 09 10 11 - Fax: +33 (0)2 40 09 10 97 www.manitou.com



This publication provides a description of the configuration versions and options for Manitou products, which may differ for equipment. The equipment presented in this brochure may be part of a series, as an option, or it may not be available, depending on the versions. Manitou reserves the right, at any time and without notice, to amend the specifications described and represented. The specifications provided do not bind the manufacturer. For more details, please contact your Manitou agent. This is not a contractually binding document. The presentation of the products is not contractually binding. List of specifications non-exh