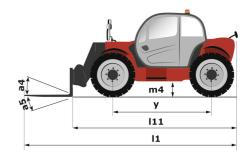

|            | 2/2                                                    |

## MXT 1740 P - Dimensional drawing







### MXT 1740 P - Load chart

#### Machine on tires with forks Metric



### Machine on lowered stabilisers with forks Metric







#### **Head Office**

B.P. 249 - 430 rue de l'Aubinière 44150 Ancenis Cedex - France Tel: +33 (0)2 40 09 10 11 - Fax: +33 (0)2 40 09 10 97 www.manitou.com



This publication provides a description of the configuration versions and options for Manitou products, which may differ for equipment. The equipment presented in this brochure may be part of a series, as an option, or it may not be available, depending on the versions. Manitou reserves the right, at any time and without notice, to amend the specifications described and represented. The specifications provided do not bind the manufacturer. For more details, please contact your Manitou agent. This is not