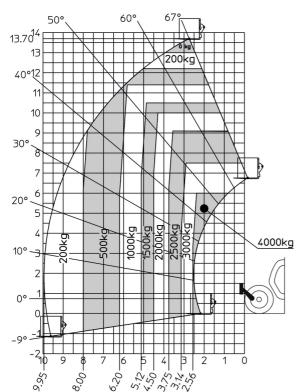

|            | 2/2                                                    |

## MXT 1740 P - Dimensional drawing







### MXT 1740 P - Load chart

#### Machine on tires with forks Metric



### Machine on lowered stabilisers with forks Metric







#### **Head Office**

B.P. 249 - 430 rue de l'Aubinière 44150 Ancenis Cedex - France Tel: +33 (0)2 40 09 10 11 - Fax: +33 (0)2 40 09 10 97 www.manitou.com



This publication provides a description of the configuration versions and options for Manitou products, which may differ for equipment. The equipment presented in this brochure may be part of a series, as an option, or it may not be available, depending on the versions. Manitou reserves the right, at any time and without notice, to amend the specifications described and represented. The specifications provided do not bind the manufacturer. For more details, please contact your Manitou agent. This is not a contractually binding document. The presentation of the products is n