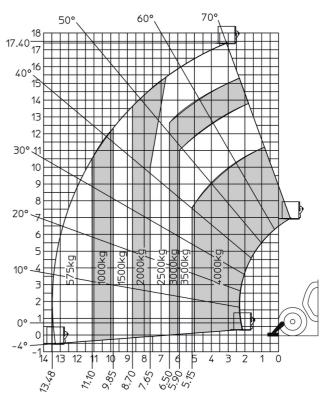

|                     | 2/2                                                    |

## MXT 1740 P - Dimensional drawing







### MXT 1740 P - Load chart

#### Machine on tires with forks Metric



### Machine on lowered stabilisers with forks Metric







#### **Head Office**

B.P. 249 - 430 rue de l'Aubinière 44150 Ancenis Cedex - France Tel: +33 (0)2 40 09 10 11 - Fax: +33 (0)2 40 09 10 97 www.manitou.com



This publication provides a description of the configuration versions and options for Manitou products, which may differ for equipment. The equipment presented in this brochure may be part of a series, as an option, or it may not be available, depending on the versions. Manitou reserves the right, at any time and without notice, to amend the specifications described and represented. The specifications provided do not bind the manufacturer. For more details, please contact your Manitou agent. This is not a contractually binding document. The presentation of the products is not contractually binding. List of specifications non-exh