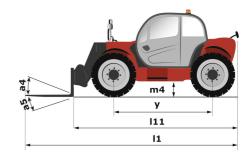

|                     | 2/2                                                    |

## MXT 1740 P - Dimensional drawing







### MXT 1740 P - Load chart

#### Machine on tires with forks Metric



### Machine on lowered stabilisers with forks Metric







#### **Head Office**

B.P. 249 - 430 rue de l'Aubinière 44150 Ancenis Cedex - France Tel: +33 (0)2 40 09 10 11 - Fax: +33 (0)2 40 09 10 97 www.manitou.com



This publication provides a description of the configuration versions and options for Manitou products, which may differ for equipment. The equipment presented in this brochure may be part of a series, as an option, or it may not be available, depending on the versions. Manitou reserves the right, at any time and without notice, to amend the specifications described and represented. The specifications provided do not bind the manufacturer. For more details, please contact your Manitou agent. This is not