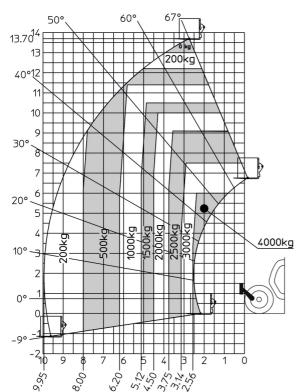

|                     | 2/2                                                    |

## MXT 1740 P - Dimensional drawing







### MXT 1740 P - Load chart

#### Machine on tires with forks Metric



### Machine on lowered stabilisers with forks Metric







#### **Head Office**

B.P. 249 - 430 rue de l'Aubinière 44150 Ancenis Cedex - France Tel: +33 (0)2 40 09 10 11 - Fax: +33 (0)2 40 09 10 97 www.manitou.com



This publication provides a description of the configuration versions and options for Manitou products, which may differ for equipment. The equipment presented in this brochure may be part of a series, as an option, or it may not be available, depending on the versions. Manitou reserves the right, at any time and without notice, to amend the specifications described and represented. The specifications provided do not bind the manufacturer. For more details, please contact your Manitou agent. This is not a contractually binding document. The presentation of the products is n