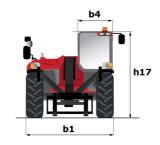

|                     | 2/2                                                    |

## MXT 1740 P - Dimensional drawing







### MXT 1740 P - Load chart

#### Machine on tires with forks Metric



### Machine on lowered stabilisers with forks Metric







#### **Head Office**

B.P. 249 - 430 rue de l'Aubinière 44150 Ancenis Cedex - France Tel: +33 (0)2 40 09 10 11 - Fax: +33 (0)2 40 09 10 97 www.manitou.com



This publication provides a description of the configuration versions and options for Manitou products, which may differ for equipment. The equipment presented in this brochure may be part of a series, as an option, or it may not be available, depending on the versions. Manitou reserves the right, at any time and without notice, to amend the specifications described and represented. The specifications provided do not bind the manufacturer. For more details, please contact your Manitou agent. This is n