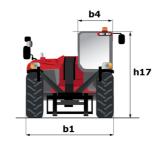

|            | 2/2                                                    |

## MXT 1740 P - Dimensional drawing







### MXT 1740 P - Load chart

#### Machine on tires with forks Metric



### Machine on lowered stabilisers with forks Metric







#### **Head Office**

B.P. 249 - 430 rue de l'Aubinière 44150 Ancenis Cedex - France Tel: +33 (0)2 40 09 10 11 - Fax: +33 (0)2 40 09 10 97 www.manitou.com



This publication provides a description of the configuration versions and options for Manitou products, which may differ for equipment. The equipment presented in this brochure may be part of a series, as an option, or it may not be available, depending on the versions. Manitou reserves the right, at any time and without notice, to amend the specifications described and represented. The specifications provided do not bind the manufacturer. For more details, please contact your Manitou agent. This is n