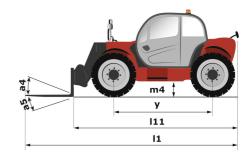

|            | 2/2                                                    |

## MXT 1740 P - Dimensional drawing







### MXT 1740 P - Load chart

#### Machine on tires with forks Metric



### Machine on lowered stabilisers with forks Metric







#### **Head Office**

B.P. 249 - 430 rue de l'Aubinière 44150 Ancenis Cedex - France Tel: +33 (0)2 40 09 10 11 - Fax: +33 (0)2 40 09 10 97 www.manitou.com



This publication provides a description of the configuration versions and options for Manitou products, which may differ for equipment. The equipment presented in this brochure may be part of a series, as an option, or it may not be available, depending on the versions. Manitou reserves the right, at any time and without notice, to amend the specifications described and represented. The specifications provided do not bind the manufacturer. For more details, please contact your Manitou agent. This is not