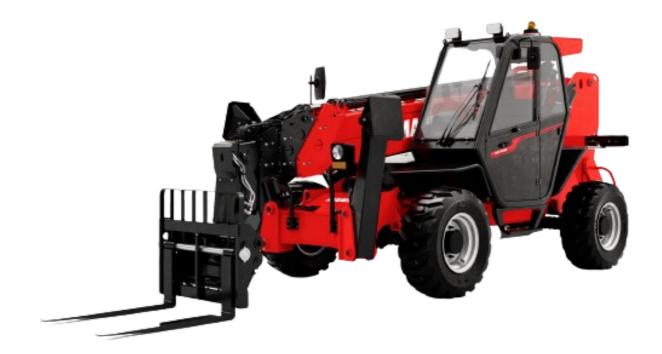

Technical sheet:

# **MXT 1740 P**





|