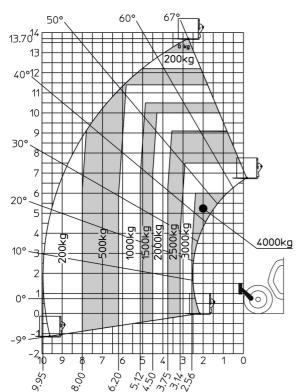

|            | 2/2                                                    |

## MXT 1740 P - Dimensional drawing







### MXT 1740 P - Load chart

#### Machine on tires with forks Metric



### Machine on lowered stabilisers with forks Metric







#### **Head Office**

B.P. 249 - 430 rue de l'Aubinière 44150 Ancenis Cedex - France Tel: +33 (0)2 40 09 10 11 - Fax: +33 (0)2 40 09 10 97 www.manitou.com



This publication provides a description of the configuration versions and options for Manitou products, which may differ for equipment. The equipment presented in this brochure may be part of a series, as an option, or it may not be available, depending on the versions. Manitou reserves the right, at any time and without notice, to amend the specifications described and represented. The specifications provided do not bind the manufacturer. For more details, please contact your Manitou agent. This is not a contractually binding document. The presentation of the products is n