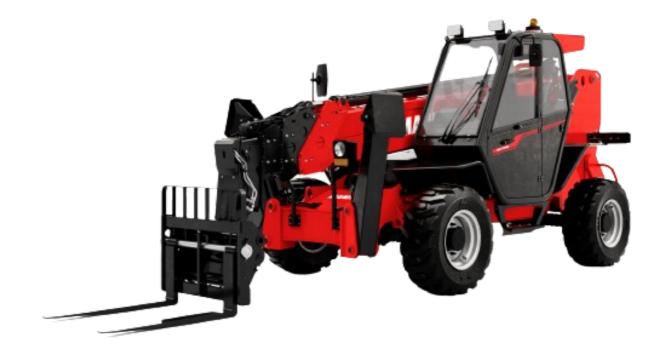

Technical sheet:

# **MXT 1740 P**





|