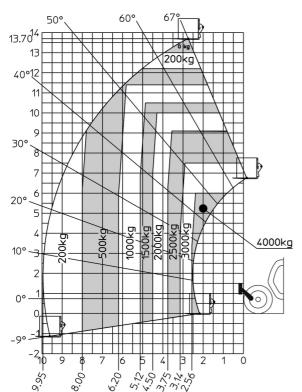

|
| Noise to environment (LwA)                                       |       | 110 dB                                           |
| Miscellaneous                                                    |       |                                                  |
| Steering wheels (front / rear)                                   |       | 2/2                                              |
| Drive wheels (front / rear)                                      |       | 2/2                                              |
| Controls                                                         |       | Monolever                                        |

## MXT 1740 P - Dimensional drawing







### MXT 1740 P - Load chart

#### Machine on tires with forks Metric



### Machine on lowered stabilisers with forks Metric







#### **Head Office**

B.P. 249 - 430 rue de l'Aubinière 44150 Ancenis Cedex - France Tel: +33 (0)2 40 09 10 11 - Fax: +33 (0)2 40 09 10 97 www.manitou.com



This publication provides a description of the configuration versions and options for Manitou products, which may differ for equipment. The equipment presented in this brochure may be part of a series, as an option, or it may not be available, depending on the versions. Manitou reserves the right, at any time and without notice, to amend the specifications described and represented. The specifications provided do not bind the manufacturer. For more details, please contact your Manitou agent. This is not a contractually binding document. The presentation of the products is n