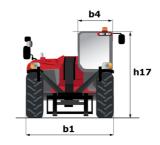

# **MXT 1740 P**

|                                                                  |       | d on September 10, 2025 at 10:23 AM U            |
|------------------------------------------------------------------|-------|--------------------------------------------------|
| Capacities                                                       |       | Metric                                           |
| Max. capacity                                                    |       | 4000 kg                                          |
| Max. lifting height                                              |       | 17.40 m                                          |
| Maximum outreach                                                 |       | 13.48 m                                          |
| Weight and dimensions                                            |       |                                                  |
| Overall length to carriage                                       | I11   | 6.20 m                                           |
| Overall width                                                    | b1    | 2.38 m                                           |
| Overall height                                                   | h17   | 2.59 m                                           |
| Vheelbase                                                        | у     | 2.90 m                                           |
| Ground clearance                                                 | m4    | 380 mm                                           |
| Overall cab width                                                | b4    | 0.78 m                                           |
| External turning radius (over tyres)                             | Wa1   | 4.05 m                                           |
| Inladen weight (with forks)                                      |       | 11235 kg                                         |
| Overall weight                                                   |       | 11235 kg                                         |
| Forks length / width / section                                   | 1/e/s | 1200 mm x 125 mm x 50 mm                         |
| Performances                                                     |       |                                                  |
| Lifting                                                          |       | 13.60 s                                          |
| owering                                                          |       | 9.40 s                                           |
| Extension                                                        |       | 25 s                                             |
| Retraction                                                       |       | 14.10 s                                          |
| Crowd                                                            |       | 4.10 s                                           |
| Dump                                                             |       | 3.20 s                                           |
| Engine                                                           |       |                                                  |
| Engine brand                                                     |       | Perkins                                          |
| Engine norm                                                      |       | Stage IIIA                                       |
| Engine model                                                     |       | 1104D-44T EPA                                    |
| Number of cylinders / Capacity of cylinders                      |       | 4 - 4.40                                         |
| .C. Engine power rating - Power                                  |       | 92 Hp / 70 kW                                    |
| Max. torque                                                      |       | 392 Nm                                           |
| Transmission                                                     |       | 332.11                                           |
| Transmission type                                                |       | Torque converter with manual transmission        |
| Number of gears (forward / reverse)                              |       | 4 / 4                                            |
| Max. travel speed                                                |       | 28 km/h                                          |
| Max. travel speed (may vary according to applicable regulations) |       | 28 km/h                                          |
| Parking brake                                                    |       | Manual                                           |
|                                                                  |       | Oil-immersed multi-discs braking on front & real |
| Service brake                                                    |       | axles                                            |
| -lydraulics                                                      |       |                                                  |
| Hydraulic pump type                                              |       | Gear pump                                        |
| Hydraulic flow / Pressure                                        |       | 96.70 l/min-250 bar                              |
| Fank capacities                                                  |       |                                                  |
| lydraulic oil                                                    |       | 125 l                                            |
| uel tank                                                         |       | 80 I                                             |
| Noise and vibration                                              |       |                                                  |
| Noise at driving position (LpA)                                  |       | 92 dB                                            |
| Noise to environment (LwA)                                       |       | 110 dB                                           |
| Miscellaneous                                                    |       |                                                  |
| Steering wheels (front / rear)                                   |       | 2/2                                              |
| Drive wheels (front / rear)                                      |       | 2/2                                              |
| Controls                                                         |       | Monolever                                        |

## MXT 1740 P - Dimensional drawing