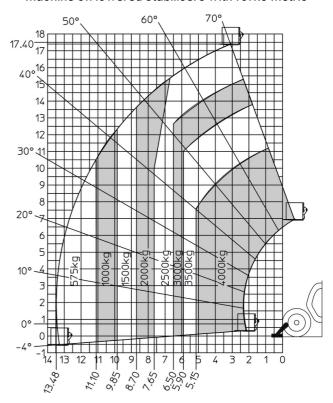

environment (LwA)                                       |       | 110 dB                                           |
| Miscellaneous                                                    |       |                                                  |
| Steering wheels (front / rear)                                   |       | 2/2                                              |
| Drive wheels (front / rear)                                      |       | 2/2                                              |
| Controls                                                         |       | Monolever                                        |

## MXT 1740 P - Dimensional drawing







### MXT 1740 P - Load chart

#### Machine on tires with forks Metric



### Machine on lowered stabilisers with forks Metric







#### **Head Office**

B.P. 249 - 430 rue de l'Aubinière 44150 Ancenis Cedex - France Tel: +33 (0)2 40 09 10 11 - Fax: +33 (0)2 40 09 10 97 www.manitou.com



This publication provides a description of the configuration versions and options for Manitou products, which may differ for equipment. The equipment presented in this brochure may be part of a series, as an option, or it may not be available, depending on the versions. Manitou reserves the right, at any time and without notice, to amend the specifications described and represented. The specifications provided do not bind the manufacturer. For more details, please contact your Manitou agent. This is not a contractually binding document. The presentation of the products is not contractually binding. List of specifications non-exh