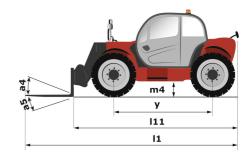

# **MXT 1740 P**

|                                                                  |       | d on September 10, 2025 at 10:23 AM U            |
|------------------------------------------------------------------|-------|--------------------------------------------------|
| Capacities                                                       |       | Metric                                           |
| Max. capacity                                                    |       | 4000 kg                                          |
| Max. lifting height                                              |       | 17.40 m                                          |
| Maximum outreach                                                 |       | 13.48 m                                          |
| Weight and dimensions                                            |       |                                                  |
| Overall length to carriage                                       | I11   | 6.20 m                                           |
| Overall width                                                    | b1    | 2.38 m                                           |
| Overall height                                                   | h17   | 2.59 m                                           |
| Vheelbase                                                        | у     | 2.90 m                                           |
| Ground clearance                                                 | m4    | 380 mm                                           |
| Overall cab width                                                | b4    | 0.78 m                                           |
| External turning radius (over tyres)                             | Wa1   | 4.05 m                                           |
| Inladen weight (with forks)                                      |       | 11235 kg                                         |
| Overall weight                                                   |       | 11235 kg                                         |
| Forks length / width / section                                   | 1/e/s | 1200 mm x 125 mm x 50 mm                         |
| Performances                                                     |       |                                                  |
| Lifting                                                          |       | 13.60 s                                          |
| owering                                                          |       | 9.40 s                                           |
| Extension                                                        |       | 25 s                                             |
| Retraction                                                       |       | 14.10 s                                          |
| Crowd                                                            |       | 4.10 s                                           |
| Dump                                                             |       | 3.20 s                                           |
| Engine                                                           |       |                                                  |
| Engine brand                                                     |       | Perkins                                          |
| Engine norm                                                      |       | Stage IIIA                                       |
| Engine model                                                     |       | 1104D-44T EPA                                    |
| Number of cylinders / Capacity of cylinders                      |       | 4 - 4.40                                         |
| .C. Engine power rating - Power                                  |       | 92 Hp / 70 kW                                    |
| Max. torque                                                      |       | 392 Nm                                           |
| Transmission                                                     |       | 332.11                                           |
| Transmission type                                                |       | Torque converter with manual transmission        |
| Number of gears (forward / reverse)                              |       | 4 / 4                                            |
| Max. travel speed                                                |       | 28 km/h                                          |
| Max. travel speed (may vary according to applicable regulations) |       | 28 km/h                                          |
| Parking brake                                                    |       | Manual                                           |
|                                                                  |       | Oil-immersed multi-discs braking on front & real |
| Service brake                                                    |       | axles                                            |
| -lydraulics                                                      |       |                                                  |
| Hydraulic pump type                                              |       | Gear pump                                        |
| Hydraulic flow / Pressure                                        |       | 96.70 l/min-250 bar                              |
| Fank capacities                                                  |       |                                                  |
| lydraulic oil                                                    |       | 125 l                                            |
| uel tank                                                         |       | 80 I                                             |
| Noise and vibration                                              |       |                                                  |
| Noise at driving position (LpA)                                  |       | 92 dB                                            |
| Noise to environment (LwA)                                       |       | 110 dB                                           |
| Miscellaneous                                                    |       |                                                  |
| Steering wheels (front / rear)                                   |       | 2/2                                              |
| Drive wheels (front / rear)                                      |       | 2/2                                              |
| Controls                                                         |       | Monolever                                        |

## MXT 1740 P - Dimensional drawing