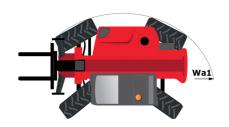

# **MXT 1740 P**

|                                                                  |       | d on September 10, 2025 at 10:23 AM U            |
|------------------------------------------------------------------|-------|--------------------------------------------------|
| Capacities                                                       |       | Metric                                           |
| Max. capacity                                                    |       | 4000 kg                                          |
| Max. lifting height                                              |       | 17.40 m                                          |
| Maximum outreach                                                 |       | 13.48 m                                          |
| Weight and dimensions                                            |       |                                                  |
| Overall length to carriage                                       | I11   | 6.20 m                                           |
| Overall width                                                    | b1    | 2.38 m                                           |
| Overall height                                                   | h17   | 2.59 m                                           |
| Vheelbase                                                        | у     | 2.90 m                                           |
| Ground clearance                                                 | m4    | 380 mm                                           |
| Overall cab width                                                | b4    | 0.78 m                                           |
| External turning radius (over tyres)                             | Wa1   | 4.05 m                                           |
| Inladen weight (with forks)                                      |       | 11235 kg                                         |
| Overall weight                                                   |       | 11235 kg                                         |
| Forks length / width / section                                   | 1/e/s | 1200 mm x 125 mm x 50 mm                         |
| Performances                                                     |       |                                                  |
| Lifting                                                          |       | 13.60 s                                          |
| owering                                                          |       | 9.40 s                                           |
| Extension                                                        |       | 25 s                                             |
| Retraction                                                       |       | 14.10 s                                          |
| Crowd                                                            |       | 4.10 s                                           |
| Dump                                                             |       | 3.20 s                                           |
| Engine                                                           |       |                                                  |
| Engine brand                                                     |       | Perkins                                          |
| Engine norm                                                      |       | Stage IIIA                                       |
| Engine model                                                     |       | 1104D-44T EPA                                    |
| Number of cylinders / Capacity of cylinders                      |       | 4 - 4.40                                         |
| .C. Engine power rating - Power                                  |       | 92 Hp / 70 kW                                    |
| Max. torque                                                      |       | 392 Nm                                           |
| Transmission                                                     |       | 332.11                                           |
| Transmission type                                                |       | Torque converter with manual transmission        |
| Number of gears (forward / reverse)                              |       | 4 / 4                                            |
| Max. travel speed                                                |       | 28 km/h                                          |
| Max. travel speed (may vary according to applicable regulations) |       | 28 km/h                                          |
| Parking brake                                                    |       | Manual                                           |
|                                                                  |       | Oil-immersed multi-discs braking on front & real |
| Service brake                                                    |       | axles                                            |
| -lydraulics                                                      |       |                                                  |
| Hydraulic pump type                                              |       | Gear pump                                        |
| Hydraulic flow / Pressure                                        |       | 96.70 l/min-250 bar                              |
| Fank capacities                                                  |       |                                                  |
| lydraulic oil                                                    |       | 125 l                                            |
| uel tank                                                         |       | 80 I                                             |
| Noise and vibration                                              |       |                                                  |
| Noise at driving position (LpA)                                  |       | 92 dB                                            |
| Noise to environment (LwA)                                       |       | 110 dB                                           |
| Miscellaneous                                                    |       |                                                  |
| Steering wheels (front / rear)                                   |       | 2/2                                              |
| Drive wheels (front / rear)                                      |       | 2/2                                              |
| Controls                                                         |       | Monolever                                        |

## MXT 1740 P - Dimensional drawing