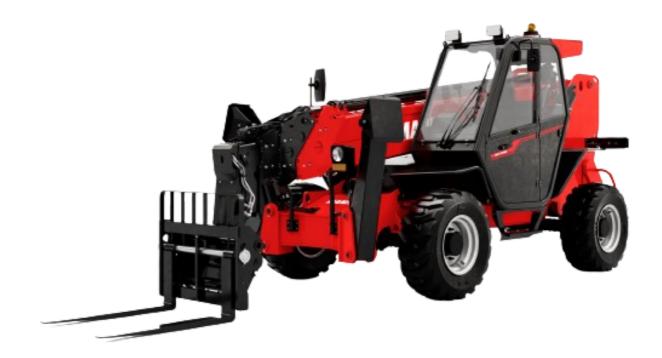

Technical sheet:

# **MXT 1740 P**

|                                                                  |       | d on September 10, 2025 at 10:23 AM U            |
|------------------------------------------------------------------|-------|--------------------------------------------------|
| Capacities                                                       |       | Metric                                           |
| Max. capacity                                                    |       | 4000 kg                                          |
| Max. lifting height                                              |       | 17.40 m                                          |
| Maximum outreach                                                 |       | 13.48 m                                          |
| Weight and dimensions                                            |       |                                                  |
| Overall length to carriage                                       | I11   | 6.20 m                                           |
| Overall width                                                    | b1    | 2.38 m                                           |
| Overall height                                                   | h17   | 2.59 m                                           |
| Vheelbase                                                        | у     | 2.90 m                                           |
| Ground clearance                                                 | m4    | 380 mm                                           |
| Overall cab width                                                | b4    | 0.78 m                                           |
| External turning radius (over tyres)                             | Wa1   | 4.05 m                                           |
| Inladen weight (with forks)                                      |       | 11235 kg                                         |
| Overall weight                                                   |       | 11235 kg                                         |
| Forks length / width / section                                   | 1/e/s | 1200 mm x 125 mm x 50 mm                         |
| Performances                                                     |       |                                                  |
| Lifting                                                          |       | 13.60 s                                          |
| owering                                                          |       | 9.40 s                                           |
| Extension                                                        |       | 25 s                                             |
| Retraction                                                       |       | 14.10 s                                          |
| Crowd                                                            |       | 4.10 s                                           |
| Dump                                                             |       | 3.20 s                                           |
| Engine                                                           |       |                                                  |
| Engine brand                                                     |       | Perkins                                          |
| Engine norm                                                      |       | Stage IIIA                                       |
| Engine model                                                     |       | 1104D-44T EPA                                    |
| Number of cylinders / Capacity of cylinders                      |       | 4 - 4.40                                         |
| .C. Engine power rating - Power                                  |       | 92 Hp / 70 kW                                    |
| Max. torque                                                      |       | 392 Nm                                           |
| Transmission                                                     |       | 332.11                                           |
| Transmission type                                                |       | Torque converter with manual transmission        |
| Number of gears (forward / reverse)                              |       | 4 / 4                                            |
| Max. travel speed                                                |       | 28 km/h                                          |
| Max. travel speed (may vary according to applicable regulations) |       | 28 km/h                                          |
| Parking brake                                                    |       | Manual                                           |
|                                                                  |       | Oil-immersed multi-discs braking on front & real |
| Service brake                                                    |       | axles                                            |
| -lydraulics                                                      |       |                                                  |
| Hydraulic pump type                                              |       | Gear pump                                        |
| Hydraulic flow / Pressure                                        |       | 96.70 l/min-250 bar                              |
| Fank capacities                                                  |       |                                                  |
| lydraulic oil                                                    |       | 125 l                                            |
| uel tank                                                         |       | 80 I                                             |
| Noise and vibration                                              |       |                                                  |
| Noise at driving position (LpA)                                  |       | 92 dB                                            |
| Noise to environment (LwA)                                       |       | 110 dB                                           |
| Miscellaneous                                                    |       |                                                  |
| Steering wheels (front / rear)                                   |       | 2/2                                              |
| Drive wheels (front / rear)                                      |       | 2/2                                              |
| Controls                                                         |       | Monolever                                        |