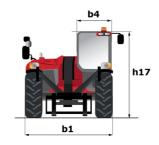

## MXT 1740 P - Dimensional drawing

# **MXT 1740 P**

|                                             | <b>MXT 1746 P</b> Created on April 29, 2024 at | <b>MXT 1740 P</b> Created on April 29, 2024 at 10.00.27 PW 0 |  |
|---------------------------------------------|------------------------------------------------|--------------------------------------------------------------|--|
| Capacities                                  | Metric                                         |                                                              |  |
| Max. capacity                               | 4000 kg                                        |                                                              |  |
| Max. lifting height                         | 17.40 m                                        |                                                              |  |
| Max. outreach                               | 13.48 m                                        |                                                              |  |
| Neight and dimensions                       |                                                |                                                              |  |
| Overall length to carriage                  | I11 6.20 m                                     |                                                              |  |
| Overall width                               | b1 2.38 m                                      |                                                              |  |
| Overall height                              | h17 2.59 m                                     |                                                              |  |
| Vheelbase                                   | y 2.90 m                                       |                                                              |  |
| Fround clearance                            | m4 0.38 m                                      |                                                              |  |
| Overall cab width                           | b4 0.78 m                                      |                                                              |  |
| External turning radius (over tyres)        | Wa1 4.05 m                                     |                                                              |  |
| Jnladen weight (with forks)                 | 11235 kg                                       |                                                              |  |
| Overall weight                              | 11235 kg                                       |                                                              |  |
| Forks length / width / section              | I / e / s 1200 mm x 125 mm                     | / 50 mm                                                      |  |
| Performances                                | 17 E / 3                                       | 7 30 11111                                                   |  |
| Lifting                                     | 13.60 s                                        |                                                              |  |
| .overing                                    | 9.40 s                                         |                                                              |  |
| Extension                                   | 9.40 s<br>25 s                                 |                                                              |  |
| Retraction                                  | 14.10 s                                        |                                                              |  |
| Crowd                                       | 4.10 s                                         |                                                              |  |
| Dump                                        | 4.10 s<br>3.20 s                               |                                                              |  |
|                                             | 3.20 \$                                        |                                                              |  |
| Engine                                      | Perkins                                        |                                                              |  |
| Engine brand                                | Stage IIIA                                     |                                                              |  |
| Engine norm                                 |                                                | D4                                                           |  |
| Engine model                                | 1104D-44T E                                    | PA                                                           |  |
| Number of cylinders / Capacity of cylinders | 4 - 4.40                                       | ***                                                          |  |
| .C. Engine power rating - Power             | 92 Hp / 70 kW                                  |                                                              |  |
| Max. torque                                 | 392 Nm                                         |                                                              |  |
| Transmission                                |                                                |                                                              |  |
| Fransmission type                           | Torque converter with manual transmission      |                                                              |  |
| Number of gears (forward / reverse)         | 4 / 4                                          |                                                              |  |
| Max. travel speed                           | 28 km/h                                        |                                                              |  |
| Parking brake                               | Manual                                         |                                                              |  |
| Service brake                               | Oil-immersed multi-discs bral<br>axles         | king on front & rear                                         |  |
| lydraulics                                  |                                                |                                                              |  |
| Hydraulic pump type                         | Gear pump                                      | ı                                                            |  |
| Hydraulic flow / Pressure                   | 96.70 l/min-250                                | ) bar                                                        |  |
| Fank capacities                             |                                                |                                                              |  |
| łydraulic oil                               | 125                                            | 125                                                          |  |
| uel tank                                    | 80 I                                           | 80 I                                                         |  |
| loise and vibration                         |                                                |                                                              |  |
| Noise at driving position (LpA)             | 92 dB                                          | 92 dB                                                        |  |
| loise to environment (LwA)                  |                                                | 110 dB                                                       |  |
| Miscellaneous                               |                                                |                                                              |  |
| Steering wheels (front / rear)              | 2/2                                            |                                                              |  |
| Drive wheels (front / rear)                 |                                                | 2/2                                                          |  |
| Urive wheels (Tront / rear)                 |                                                |                                                              |  |