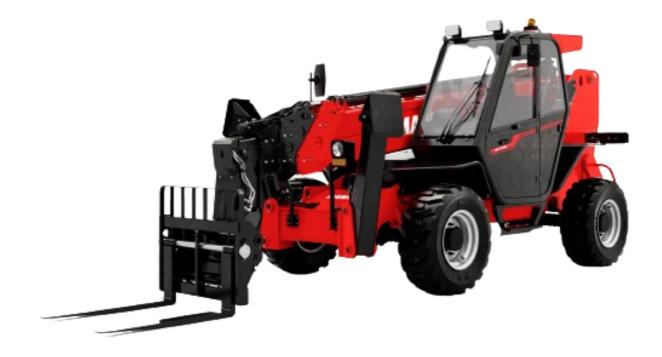

# **MXT 1740 P**

|                                             | <b>MXT 1746 P</b> Created on April 29, 2024 at | <b>MXT 1740 P</b> Created on April 29, 2024 at 10.00.27 PW 0 |  |
|---------------------------------------------|------------------------------------------------|--------------------------------------------------------------|--|
| Capacities                                  | Metric                                         |                                                              |  |
| Max. capacity                               | 4000 kg                                        |                                                              |  |
| Max. lifting height                         | 17.40 m                                        |                                                              |  |
| Max. outreach                               | 13.48 m                                        |                                                              |  |
| Neight and dimensions                       |                                                |                                                              |  |
| Overall length to carriage                  | I11 6.20 m                                     |                                                              |  |
| Overall width                               | b1 2.38 m                                      |                                                              |  |
| Overall height                              | h17 2.59 m                                     |                                                              |  |
| Vheelbase                                   | y 2.90 m                                       |                                                              |  |
| Fround clearance                            | m4 0.38 m                                      |                                                              |  |
| Overall cab width                           | b4 0.78 m                                      |                                                              |  |
| External turning radius (over tyres)        | Wa1 4.05 m                                     |                                                              |  |
| Jnladen weight (with forks)                 | 11235 kg                                       |                                                              |  |
| Overall weight                              | 11235 kg                                       |                                                              |  |
| Forks length / width / section              | I / e / s 1200 mm x 125 mm                     | / 50 mm                                                      |  |
| Performances                                | 17 E / 3                                       | 7 30 11111                                                   |  |
| Lifting                                     | 13.60 s                                        |                                                              |  |
| .overing                                    | 9.40 s                                         |                                                              |  |
| Extension                                   | 9.40 s<br>25 s                                 |                                                              |  |
| Retraction                                  | 14.10 s                                        |                                                              |  |
| Crowd                                       | 4.10 s                                         |                                                              |  |
| Dump                                        | 4.10 s<br>3.20 s                               |                                                              |  |
|                                             | 3.20 \$                                        |                                                              |  |
| Engine                                      | Perkins                                        |                                                              |  |
| Engine brand                                | Stage IIIA                                     |                                                              |  |
| Engine norm                                 |                                                | D4                                                           |  |
| Engine model                                | 1104D-44T E                                    | PA                                                           |  |
| Number of cylinders / Capacity of cylinders | 4 - 4.40                                       | ***                                                          |  |
| .C. Engine power rating - Power             | 92 Hp / 70 kW                                  |                                                              |  |
| Max. torque                                 | 392 Nm                                         |                                                              |  |
| Transmission                                |                                                |                                                              |  |
| Fransmission type                           | Torque converter with manual transmission      |                                                              |  |
| Number of gears (forward / reverse)         | 4 / 4                                          |                                                              |  |
| Max. travel speed                           | 28 km/h                                        |                                                              |  |
| Parking brake                               | Manual                                         |                                                              |  |
| Service brake                               | Oil-immersed multi-discs bral<br>axles         | king on front & rear                                         |  |
| lydraulics                                  |                                                |                                                              |  |
| Hydraulic pump type                         | Gear pump                                      | ı                                                            |  |
| Hydraulic flow / Pressure                   | 96.70 l/min-250                                | ) bar                                                        |  |
| Fank capacities                             |                                                |                                                              |  |
| łydraulic oil                               | 125                                            | 125                                                          |  |
| uel tank                                    | 80 I                                           | 80 I                                                         |  |
| loise and vibration                         |                                                |                                                              |  |
| Noise at driving position (LpA)             | 92 dB                                          | 92 dB                                                        |  |
| loise to environment (LwA)                  |                                                | 110 dB                                                       |  |
| Miscellaneous                               |                                                |                                                              |  |
| Steering wheels (front / rear)              | 2/2                                            |                                                              |  |
| Drive wheels (front / rear)                 |                                                | 2/2                                                          |  |
| Urive wheels (Tront / rear)                 |                                                |                                                              |  |