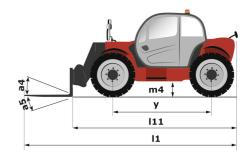

## MXT 1740 P - Dimensional drawing

# **MXT 1740 P**

|                                             | <b>MXT 1746 P</b> Created on April 29, 2024 at | <b>MXT 1740 P</b> Created on April 29, 2024 at 10.00.27 PW 0 |  |
|---------------------------------------------|------------------------------------------------|--------------------------------------------------------------|--|
| Capacities                                  | Metric                                         |                                                              |  |
| Max. capacity                               | 4000 kg                                        |                                                              |  |
| Max. lifting height                         | 17.40 m                                        |                                                              |  |
| Max. outreach                               | 13.48 m                                        |                                                              |  |
| Neight and dimensions                       |                                                |                                                              |  |
| Overall length to carriage                  | I11 6.20 m                                     |                                                              |  |
| Overall width                               | b1 2.38 m                                      |                                                              |  |
| Overall height                              | h17 2.59 m                                     |                                                              |  |
| Vheelbase                                   | y 2.90 m                                       |                                                              |  |
| Fround clearance                            | m4 0.38 m                                      |                                                              |  |
| Overall cab width                           | b4 0.78 m                                      |                                                              |  |
| External turning radius (over tyres)        | Wa1 4.05 m                                     |                                                              |  |
| Jnladen weight (with forks)                 | 11235 kg                                       |                                                              |  |
| Overall weight                              | 11235 kg                                       |                                                              |  |
| Forks length / width / section              | I / e / s 1200 mm x 125 mm                     | / 50 mm                                                      |  |
| Performances                                | 17 E / 3                                       | 7 30 11111                                                   |  |
| Lifting                                     | 13.60 s                                        |                                                              |  |
| .overing                                    | 9.40 s                                         |                                                              |  |
| Extension                                   | 9.40 s<br>25 s                                 |                                                              |  |
| Retraction                                  | 14.10 s                                        |                                                              |  |
| Crowd                                       | 4.10 s                                         |                                                              |  |
| Dump                                        | 4.10 s<br>3.20 s                               |                                                              |  |
|                                             | 3.20 \$                                        |                                                              |  |
| Engine                                      | Perkins                                        |                                                              |  |
| Engine brand                                | Stage IIIA                                     |                                                              |  |
| Engine norm                                 |                                                | D4                                                           |  |
| Engine model                                | 1104D-44T E                                    | PA                                                           |  |
| Number of cylinders / Capacity of cylinders | 4 - 4.40                                       | ***                                                          |  |
| .C. Engine power rating - Power             | 92 Hp / 70 kW                                  |                                                              |  |
| Max. torque                                 | 392 Nm                                         |                                                              |  |
| Transmission                                |                                                |                                                              |  |
| Fransmission type                           | Torque converter with manual transmission      |                                                              |  |
| Number of gears (forward / reverse)         | 4 / 4                                          |                                                              |  |
| Max. travel speed                           | 28 km/h                                        |                                                              |  |
| Parking brake                               | Manual                                         |                                                              |  |
| Service brake                               | Oil-immersed multi-discs bral<br>axles         | king on front & rear                                         |  |
| lydraulics                                  |                                                |                                                              |  |
| Hydraulic pump type                         | Gear pump                                      | ı                                                            |  |
| Hydraulic flow / Pressure                   | 96.70 l/min-250                                | ) bar                                                        |  |
| Fank capacities                             |                                                |                                                              |  |
| łydraulic oil                               | 125                                            | 125                                                          |  |
| uel tank                                    | 80 I                                           | 80 I                                                         |  |
| loise and vibration                         |                                                |                                                              |  |
| Noise at driving position (LpA)             | 92 dB                                          | 92 dB                                                        |  |
| loise to environment (LwA)                  |                                                | 110 dB                                                       |  |
| Miscellaneous                               |                                                |                                                              |  |
| Steering wheels (front / rear)              | 2/2                                            |                                                              |  |
| Drive wheels (front / rear)                 |                                                | 2/2                                                          |  |
| Urive wheels (Tront / rear)                 |                                                |                                                              |  |