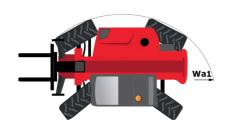

## MXT 1740 P - Dimensional drawing

# **MXT 1740 P**

|                                             | <b>MXT 1746 P</b> Created on April 29, 2024 at | <b>MXT 1740 P</b> Created on April 29, 2024 at 10.00.27 PW 0 |  |
|---------------------------------------------|------------------------------------------------|--------------------------------------------------------------|--|
| Capacities                                  | Metric                                         |                                                              |  |
| Max. capacity                               | 4000 kg                                        |                                                              |  |
| Max. lifting height                         | 17.40 m                                        |                                                              |  |
| Max. outreach                               | 13.48 m                                        |                                                              |  |
| Neight and dimensions                       |                                                |                                                              |  |
| Overall length to carriage                  | I11 6.20 m                                     |                                                              |  |
| Overall width                               | b1 2.38 m                                      |                                                              |  |
| Overall height                              | h17 2.59 m                                     |                                                              |  |
| Vheelbase                                   | y 2.90 m                                       |                                                              |  |
| Fround clearance                            | m4 0.38 m                                      |                                                              |  |
| Overall cab width                           | b4 0.78 m                                      |                                                              |  |
| External turning radius (over tyres)        | Wa1 4.05 m                                     |                                                              |  |
| Jnladen weight (with forks)                 | 11235 kg                                       |                                                              |  |
| Overall weight                              | 11235 kg                                       |                                                              |  |
| Forks length / width / section              | I / e / s 1200 mm x 125 mm                     | / 50 mm                                                      |  |
| Performances                                | 17 E / 3                                       | 7 30 11111                                                   |  |
| Lifting                                     | 13.60 s                                        |                                                              |  |
| .overing                                    | 9.40 s                                         |                                                              |  |
| Extension                                   | 9.40 s<br>25 s                                 |                                                              |  |
| Retraction                                  | 14.10 s                                        |                                                              |  |
| Crowd                                       | 4.10 s                                         |                                                              |  |
| Dump                                        | 4.10 s<br>3.20 s                               |                                                              |  |
|                                             | 3.20 \$                                        |                                                              |  |
| Engine                                      | Perkins                                        |                                                              |  |
| Engine brand                                | Stage IIIA                                     |                                                              |  |
| Engine norm                                 |                                                | D4                                                           |  |
| Engine model                                | 1104D-44T E                                    | PA                                                           |  |
| Number of cylinders / Capacity of cylinders | 4 - 4.40                                       | ***                                                          |  |
| .C. Engine power rating - Power             | 92 Hp / 70 kW                                  |                                                              |  |
| Max. torque                                 | 392 Nm                                         |                                                              |  |
| Transmission                                |                                                |                                                              |  |
| Fransmission type                           | Torque converter with manual transmission      |                                                              |  |
| Number of gears (forward / reverse)         | 4 / 4                                          |                                                              |  |
| Max. travel speed                           | 28 km/h                                        |                                                              |  |
| Parking brake                               | Manual                                         |                                                              |  |
| Service brake                               | Oil-immersed multi-discs bral<br>axles         | king on front & rear                                         |  |
| lydraulics                                  |                                                |                                                              |  |
| Hydraulic pump type                         | Gear pump                                      | ı                                                            |  |
| Hydraulic flow / Pressure                   | 96.70 l/min-250                                | ) bar                                                        |  |
| Fank capacities                             |                                                |                                                              |  |
| łydraulic oil                               | 125                                            | 125                                                          |  |
| uel tank                                    | 80 I                                           | 80 I                                                         |  |
| loise and vibration                         |                                                |                                                              |  |
| Noise at driving position (LpA)             | 92 dB                                          | 92 dB                                                        |  |
| loise to environment (LwA)                  |                                                | 110 dB                                                       |  |
| Miscellaneous                               |                                                |                                                              |  |
| Steering wheels (front / rear)              | 2/2                                            |                                                              |  |
| Drive wheels (front / rear)                 |                                                | 2/2                                                          |  |
| Urive wheels (Tront / rear)                 |                                                |                                                              |  |