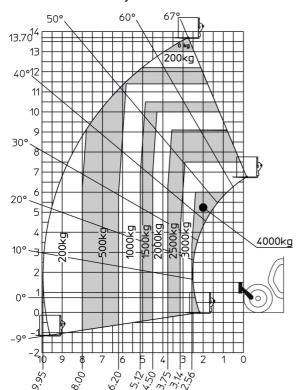

|  |
| Miscellaneous                               |                                                |                                                              |  |
| Steering wheels (front / rear)              | 2/2                                            |                                                              |  |
| Drive wheels (front / rear)                 |                                                | 2/2                                                          |  |
| Urive wheels (Tront / rear)                 |                                                |                                                              |  |

## MXT 1740 P - Dimensional drawing







### MXT 1740 P - Load chart

#### Machine on tyres with forks Metric



### Machine on lowered stabilisers with forks Metric







#### **Head Office**

B.P. 249 - 430 rue de l'Aubinière 44150 Ancenis Cedex - France Tel: +33 (0)2 40 09 10 11 - Fax: +33 (0)2 40 09 10 97 www.manitou.com



This publication provides a description of the configuration versions and options for Manitou products, which may differ for equipment. The equipment presented in this brochure may be part of a series, as an option, or it may not be available, depending on the versions. Manitou reserves the right, at any time and without notice, to amend the specifications described and represented. The specifications provided do not bind the manufacturer. For more details, please contact your Manitou agent. This is not a contractually binding document. The presentation of the products is n