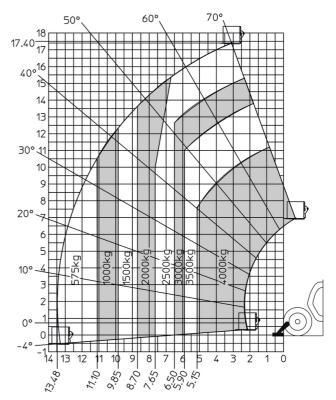

|                                                |                                                              |  |
| Steering wheels (front / rear)              | 2/2                                            |                                                              |  |
| Drive wheels (front / rear)                 |                                                | 2/2                                                          |  |
| Urive wheels (Tront / rear)                 |                                                |                                                              |  |

## MXT 1740 P - Dimensional drawing







### MXT 1740 P - Load chart

#### Machine on tyres with forks Metric



### Machine on lowered stabilisers with forks Metric







#### **Head Office**

B.P. 249 - 430 rue de l'Aubinière 44150 Ancenis Cedex - France Tel: +33 (0)2 40 09 10 11 - Fax: +33 (0)2 40 09 10 97 www.manitou.com



This publication provides a description of the configuration versions and options for Manitou products, which may differ for equipment. The equipment presented in this brochure may be part of a series, as an option, or it may not be available, depending on the versions. Manitou reserves the right, at any time and without notice, to amend the specifications described and represented. The specifications provided do not bind the manufacturer. For more details, please contact your Manitou agent. This is not a contractually binding document. The presentation of the products is not contractually binding. List of specifications non-exh