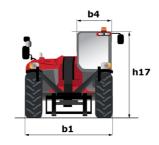

# **MXT 1740 P**

|                                             | <b>MXT 1740 P</b> U | reated on May 20, 2024 at 5.35.29 PM 0                 |
|---------------------------------------------|---------------------|--------------------------------------------------------|
| Capacities                                  |                     | Metric                                                 |
| Max. capacity                               |                     | 4000 kg                                                |
| Max. lifting height                         |                     | 17.40 m                                                |
| Max. outreach                               |                     | 13.48 m                                                |
| Weight and dimensions                       |                     |                                                        |
| Overall length to carriage                  | I11                 | 6.20 m                                                 |
| Overall width                               | b1                  | 2.38 m                                                 |
| Overall height                              | h17                 | 2.59 m                                                 |
| Wheelbase                                   | у                   | 2.90 m                                                 |
| Ground clearance                            | m4                  | 0.38 m                                                 |
| Overall cab width                           | b4                  | 0.78 m                                                 |
| External turning radius (over tyres)        | Wa1                 | 4.05 m                                                 |
| Jnladen weight (with forks)                 |                     | 11235 kg                                               |
| Overall weight                              |                     | 11235 kg                                               |
| Forks length / width / section              | I/e/s               | 1200 mm x 125 mm / 50 mm                               |
| Performances                                | 17 6 7 3            | 1200 11111 X 120 11111 7 00 11111                      |
| Lifting                                     |                     | 13.60 s                                                |
| Lowering                                    |                     | 9.40 s                                                 |
| Extension                                   |                     | 25 s                                                   |
| Retraction                                  |                     | 14.10 s                                                |
| Crowd                                       |                     | 4.10 s                                                 |
| Dump                                        |                     | 3.20 s                                                 |
| Engine                                      |                     | 3.20 \$                                                |
| Engine brand                                |                     | Perkins                                                |
| Engine braind                               |                     | Stage IIIA                                             |
| Engine model                                |                     | 1104D-44T EPA                                          |
| Number of cylinders / Capacity of cylinders |                     | 4 - 4.40 l                                             |
|                                             |                     |                                                        |
| .C. Engine power rating - Power             |                     | 92 Hp / 70 kW                                          |
| Max. torque                                 |                     | 392 Nm                                                 |
| Transmission                                |                     |                                                        |
| Fransmission type                           |                     | Torque converter with manual transmission              |
| Number of gears (forward / reverse)         |                     | 4 / 4                                                  |
| Max. travel speed                           |                     | 28 km/h                                                |
| Parking brake                               |                     | Manual                                                 |
| Service brake                               |                     | Oil-immersed multi-discs braking on front & rear axles |
| tydraulics                                  |                     |                                                        |
| Hydraulic pump type                         |                     | Gear pump                                              |
| Hydraulic flow / Pressure                   |                     | 96.70 l/min-250 bar                                    |
| Tank capacities                             |                     |                                                        |
| lydraulic oil                               |                     | 125 I                                                  |
| -<br>Fuel tank                              |                     | 80 I                                                   |
| Noise and vibration                         |                     |                                                        |
| Noise at driving position (LpA)             |                     | 92 dB                                                  |
| Noise to environment (LwA)                  |                     | 110 dB                                                 |
| Miscellaneous                               |                     |                                                        |
| Steering wheels (front / rear)              |                     | 2/2                                                    |
|                                             |                     | -,-                                                    |
| Drive wheels (front / rear)                 |                     | 2/2                                                    |

## MXT 1740 P - Dimensional drawing