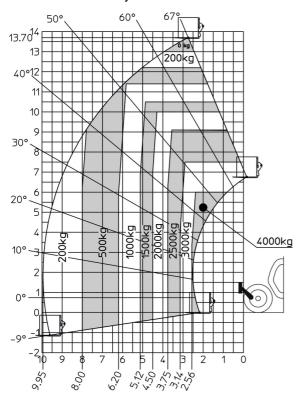

|
| Noise to environment (LwA)                  |                     | 110 dB                                                 |
| Miscellaneous                               |                     |                                                        |
| Steering wheels (front / rear)              |                     | 2/2                                                    |
|                                             |                     | -,-                                                    |
| Drive wheels (front / rear)                 |                     | 2/2                                                    |

## MXT 1740 P - Dimensional drawing







### MXT 1740 P - Load chart

#### Machine on tyres with forks Metric



### Machine on lowered stabilisers with forks Metric







#### **Head Office**

B.P. 249 - 430 rue de l'Aubinière 44150 Ancenis Cedex - France Tel: +33 (0)2 40 09 10 11 - Fax: +33 (0)2 40 09 10 97 www.manitou.com



This publication provides a description of the configuration versions and options for Manitou products, which may differ for equipment. The equipment presented in this brochure may be part of a series, as an option, or it may not be available, depending on the versions. Manitou reserves the right, at any time and without notice, to amend the specifications described and represented. The specifications provided do not bind the manufacturer. For more details, please contact your Manitou agent. This is not a contractually binding document. The presentation of the products is n