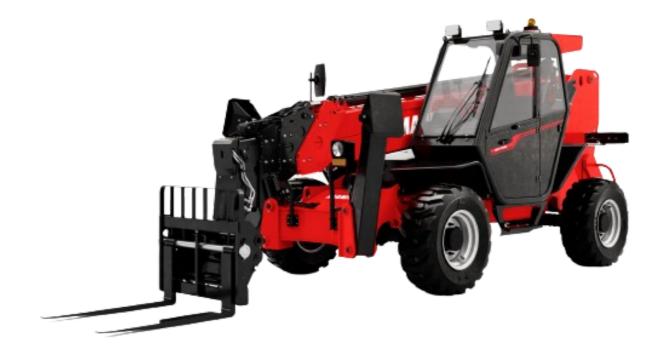

# **MXT 1740 P**

|                                             | <b>MXT 1740 P</b> U | reated on May 20, 2024 at 5.35.29 PM 0                 |
|---------------------------------------------|---------------------|--------------------------------------------------------|
| Capacities                                  |                     | Metric                                                 |
| Max. capacity                               |                     | 4000 kg                                                |
| Max. lifting height                         |                     | 17.40 m                                                |
| Max. outreach                               |                     | 13.48 m                                                |
| Weight and dimensions                       |                     |                                                        |
| Overall length to carriage                  | I11                 | 6.20 m                                                 |
| Overall width                               | b1                  | 2.38 m                                                 |
| Overall height                              | h17                 | 2.59 m                                                 |
| Wheelbase                                   | у                   | 2.90 m                                                 |
| Ground clearance                            | m4                  | 0.38 m                                                 |
| Overall cab width                           | b4                  | 0.78 m                                                 |
| External turning radius (over tyres)        | Wa1                 | 4.05 m                                                 |
| Jnladen weight (with forks)                 |                     | 11235 kg                                               |
| Overall weight                              |                     | 11235 kg                                               |
| Forks length / width / section              | I/e/s               | 1200 mm x 125 mm / 50 mm                               |
| Performances                                | 17 6 7 3            | 1200 11111 X 120 11111 7 00 11111                      |
| Lifting                                     |                     | 13.60 s                                                |
| Lowering                                    |                     | 9.40 s                                                 |
| Extension                                   |                     | 25 s                                                   |
| Retraction                                  |                     | 14.10 s                                                |
| Crowd                                       |                     | 4.10 s                                                 |
| Dump                                        |                     | 3.20 s                                                 |
| Engine                                      |                     | 3.20 \$                                                |
| Engine brand                                |                     | Perkins                                                |
| Engine braind                               |                     | Stage IIIA                                             |
| Engine model                                |                     | 1104D-44T EPA                                          |
| Number of cylinders / Capacity of cylinders |                     | 4 - 4.40 l                                             |
|                                             |                     |                                                        |
| .C. Engine power rating - Power             |                     | 92 Hp / 70 kW                                          |
| Max. torque                                 |                     | 392 Nm                                                 |
| Transmission                                |                     |                                                        |
| Fransmission type                           |                     | Torque converter with manual transmission              |
| Number of gears (forward / reverse)         |                     | 4 / 4                                                  |
| Max. travel speed                           |                     | 28 km/h                                                |
| Parking brake                               |                     | Manual                                                 |
| Service brake                               |                     | Oil-immersed multi-discs braking on front & rear axles |
| tydraulics                                  |                     |                                                        |
| Hydraulic pump type                         |                     | Gear pump                                              |
| Hydraulic flow / Pressure                   |                     | 96.70 l/min-250 bar                                    |
| Tank capacities                             |                     |                                                        |
| lydraulic oil                               |                     | 125 I                                                  |
| -<br>Fuel tank                              |                     | 80 I                                                   |
| Noise and vibration                         |                     |                                                        |
| Noise at driving position (LpA)             |                     | 92 dB                                                  |
| Noise to environment (LwA)                  |                     | 110 dB                                                 |
| Miscellaneous                               |                     |                                                        |
| Steering wheels (front / rear)              |                     | 2/2                                                    |
|                                             |                     | -,-                                                    |
| Drive wheels (front / rear)                 |                     | 2/2                                                    |