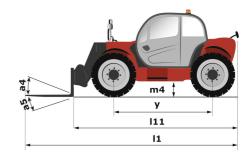

# **MXT 1740 P**

|                                             | <b>MXT 1740 P</b> U | reated on May 20, 2024 at 5.35.29 PM 0                 |
|---------------------------------------------|---------------------|--------------------------------------------------------|
| Capacities                                  |                     | Metric                                                 |
| Max. capacity                               |                     | 4000 kg                                                |
| Max. lifting height                         |                     | 17.40 m                                                |
| Max. outreach                               |                     | 13.48 m                                                |
| Weight and dimensions                       |                     |                                                        |
| Overall length to carriage                  | I11                 | 6.20 m                                                 |
| Overall width                               | b1                  | 2.38 m                                                 |
| Overall height                              | h17                 | 2.59 m                                                 |
| Wheelbase                                   | у                   | 2.90 m                                                 |
| Ground clearance                            | m4                  | 0.38 m                                                 |
| Overall cab width                           | b4                  | 0.78 m                                                 |
| External turning radius (over tyres)        | Wa1                 | 4.05 m                                                 |
| Jnladen weight (with forks)                 |                     | 11235 kg                                               |
| Overall weight                              |                     | 11235 kg                                               |
| Forks length / width / section              | I/e/s               | 1200 mm x 125 mm / 50 mm                               |
| Performances                                | 17 6 7 3            | 1200 11111 X 120 11111 7 00 11111                      |
| Lifting                                     |                     | 13.60 s                                                |
| Lowering                                    |                     | 9.40 s                                                 |
| Extension                                   |                     | 25 s                                                   |
| Retraction                                  |                     | 14.10 s                                                |
| Crowd                                       |                     | 4.10 s                                                 |
| Dump                                        |                     | 3.20 s                                                 |
| Engine                                      |                     | 3.20 \$                                                |
| Engine brand                                |                     | Perkins                                                |
| Engine braind                               |                     | Stage IIIA                                             |
| Engine model                                |                     | 1104D-44T EPA                                          |
| Number of cylinders / Capacity of cylinders |                     | 4 - 4.40 l                                             |
|                                             |                     |                                                        |
| .C. Engine power rating - Power             |                     | 92 Hp / 70 kW                                          |
| Max. torque                                 |                     | 392 Nm                                                 |
| Transmission                                |                     |                                                        |
| Fransmission type                           |                     | Torque converter with manual transmission              |
| Number of gears (forward / reverse)         |                     | 4 / 4                                                  |
| Max. travel speed                           |                     | 28 km/h                                                |
| Parking brake                               |                     | Manual                                                 |
| Service brake                               |                     | Oil-immersed multi-discs braking on front & rear axles |
| tydraulics                                  |                     |                                                        |
| Hydraulic pump type                         |                     | Gear pump                                              |
| Hydraulic flow / Pressure                   |                     | 96.70 l/min-250 bar                                    |
| Tank capacities                             |                     |                                                        |
| lydraulic oil                               |                     | 125 I                                                  |
| -<br>Fuel tank                              |                     | 80 I                                                   |
| Noise and vibration                         |                     |                                                        |
| Noise at driving position (LpA)             |                     | 92 dB                                                  |
| Noise to environment (LwA)                  |                     | 110 dB                                                 |
| Miscellaneous                               |                     |                                                        |
| Steering wheels (front / rear)              |                     | 2/2                                                    |
|                                             |                     | -,-                                                    |
| Drive wheels (front / rear)                 |                     | 2/2                                                    |

## MXT 1740 P - Dimensional drawing