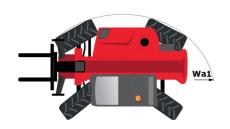

# **MXT 1740 P**

|                                             | <b>MXT 1740 P</b> U | reated on May 20, 2024 at 5.35.29 PM 0                 |
|---------------------------------------------|---------------------|--------------------------------------------------------|
| Capacities                                  |                     | Metric                                                 |
| Max. capacity                               |                     | 4000 kg                                                |
| Max. lifting height                         |                     | 17.40 m                                                |
| Max. outreach                               |                     | 13.48 m                                                |
| Weight and dimensions                       |                     |                                                        |
| Overall length to carriage                  | I11                 | 6.20 m                                                 |
| Overall width                               | b1                  | 2.38 m                                                 |
| Overall height                              | h17                 | 2.59 m                                                 |
| Wheelbase                                   | у                   | 2.90 m                                                 |
| Ground clearance                            | m4                  | 0.38 m                                                 |
| Overall cab width                           | b4                  | 0.78 m                                                 |
| External turning radius (over tyres)        | Wa1                 | 4.05 m                                                 |
| Jnladen weight (with forks)                 |                     | 11235 kg                                               |
| Overall weight                              |                     | 11235 kg                                               |
| Forks length / width / section              | I/e/s               | 1200 mm x 125 mm / 50 mm                               |
| Performances                                | 17 6 7 3            | 1200 11111 X 120 11111 7 00 11111                      |
| Lifting                                     |                     | 13.60 s                                                |
| Lowering                                    |                     | 9.40 s                                                 |
| Extension                                   |                     | 25 s                                                   |
| Retraction                                  |                     | 14.10 s                                                |
| Crowd                                       |                     | 4.10 s                                                 |
| Dump                                        |                     | 3.20 s                                                 |
| Engine                                      |                     | 3.20 \$                                                |
| Engine brand                                |                     | Perkins                                                |
| Engine braind                               |                     | Stage IIIA                                             |
| Engine model                                |                     | 1104D-44T EPA                                          |
| Number of cylinders / Capacity of cylinders |                     | 4 - 4.40 l                                             |
|                                             |                     |                                                        |
| .C. Engine power rating - Power             |                     | 92 Hp / 70 kW                                          |
| Max. torque                                 |                     | 392 Nm                                                 |
| Transmission                                |                     |                                                        |
| Fransmission type                           |                     | Torque converter with manual transmission              |
| Number of gears (forward / reverse)         |                     | 4 / 4                                                  |
| Max. travel speed                           |                     | 28 km/h                                                |
| Parking brake                               |                     | Manual                                                 |
| Service brake                               |                     | Oil-immersed multi-discs braking on front & rear axles |
| tydraulics                                  |                     |                                                        |
| Hydraulic pump type                         |                     | Gear pump                                              |
| Hydraulic flow / Pressure                   |                     | 96.70 l/min-250 bar                                    |
| Tank capacities                             |                     |                                                        |
| lydraulic oil                               |                     | 125 I                                                  |
| -<br>Fuel tank                              |                     | 80 I                                                   |
| Noise and vibration                         |                     |                                                        |
| Noise at driving position (LpA)             |                     | 92 dB                                                  |
| Noise to environment (LwA)                  |                     | 110 dB                                                 |
| Miscellaneous                               |                     |                                                        |
| Steering wheels (front / rear)              |                     | 2/2                                                    |
|                                             |                     | -,-                                                    |
| Drive wheels (front / rear)                 |                     | 2/2                                                    |

## MXT 1740 P - Dimensional drawing