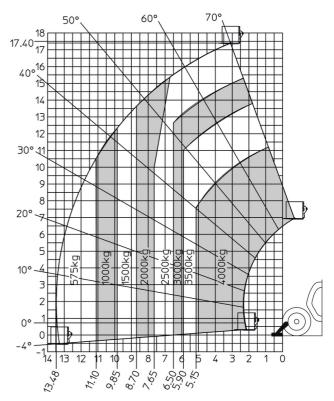

se to environment (LwA)                  |                     | 110 dB                                                 |
| Miscellaneous                               |                     |                                                        |
| Steering wheels (front / rear)              |                     | 2/2                                                    |
|                                             |                     | -,-                                                    |
| Drive wheels (front / rear)                 |                     | 2/2                                                    |

## MXT 1740 P - Dimensional drawing







### MXT 1740 P - Load chart

#### Machine on tyres with forks Metric



### Machine on lowered stabilisers with forks Metric







#### **Head Office**

B.P. 249 - 430 rue de l'Aubinière 44150 Ancenis Cedex - France Tel: +33 (0)2 40 09 10 11 - Fax: +33 (0)2 40 09 10 97 www.manitou.com



This publication provides a description of the configuration versions and options for Manitou products, which may differ for equipment. The equipment presented in this brochure may be part of a series, as an option, or it may not be available, depending on the versions. Manitou reserves the right, at any time and without notice, to amend the specifications described and represented. The specifications provided do not bind the manufacturer. For more details, please contact your Manitou agent. This is not a contractually binding document. The presentation of the products is not contractually binding. List of specifications non-exh