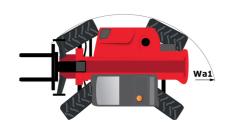

# **MXT 1740 P**

|                                             | MXT 1740 P | Created on 29 April 2024 at 01.42.30 0                 |
|---------------------------------------------|------------|--------------------------------------------------------|
| Capacities                                  |            | Metric                                                 |
| Max. capacity                               |            | 4000 kg                                                |
| Max. lifting height                         |            | 17.40 m                                                |
| Max. outreach                               |            | 13.48 m                                                |
| Weight and dimensions                       |            |                                                        |
| Overall length to carriage                  | l11        | 6.20 m                                                 |
| Overall width                               | b1         | 2.38 m                                                 |
| Overall height                              | h17        | 2.59 m                                                 |
| Wheelbase                                   | у          | 2.90 m                                                 |
| Ground clearance                            | m4         | 0.38 m                                                 |
| Overall cab width                           | b4         | 0.78 m                                                 |
| External turning radius (over tyres)        | Wa1        | 4.05 m                                                 |
| Unladen weight (with forks)                 |            | 11235 kg                                               |
| Overall weight                              |            | 11235 kg                                               |
| Forks length / width / section              | l/e/s      | 1200 mm x 125 mm / 50 mm                               |
| Performances                                |            |                                                        |
| Lifting                                     |            | 13.60 s                                                |
| Lowering                                    |            | 9.40 s                                                 |
| Extension                                   |            | 25 s                                                   |
| Retraction                                  |            | 14.10 s                                                |
| Crowd                                       |            | 4.10 s                                                 |
| Dump                                        |            | 3.20 s                                                 |
| Engine                                      |            |                                                        |
| Engine brand                                |            | Perkins                                                |
| Engine norm                                 |            | Stage IIIA                                             |
| Engine model                                |            | 1104D-44T EPA                                          |
| Number of cylinders / Capacity of cylinders |            | 4 - 4.40                                               |
| .C. Engine power rating - Power             |            | 92 Hp / 70 kW                                          |
| Max. torque                                 |            | 392 Nm                                                 |
| Transmission                                |            |                                                        |
| Transmission type                           |            | Torque converter with manual transmission              |
| Number of gears (forward / reverse)         |            | 4 / 4                                                  |
| Max. travel speed                           |            | 28 km/h                                                |
| Parking brake                               |            | Manual                                                 |
| Service brake                               |            | Oil-immersed multi-discs braking on front & rear axles |
| tydraulics                                  |            |                                                        |
| -<br>Hydraulic pump type                    |            | Gear pump                                              |
| Hydraulic flow / Pressure                   |            | 96.70 l/min-250 bar                                    |
| Tank capacities                             |            |                                                        |
| Hydraulic oil                               |            | 125                                                    |
| uel tank                                    |            | 80 I                                                   |
| loise and vibration                         |            |                                                        |
| Noise at driving position (LpA)             |            | 92 dB                                                  |
| Noise to environment (LwA)                  |            | 110 dB                                                 |
| Miscellaneous                               |            |                                                        |
| Steering wheels (front / rear)              |            | 2/2                                                    |
| Drive wheels (front / rear)                 |            | 2/2                                                    |
| bite micels (noite ical)                    |            |                                                        |