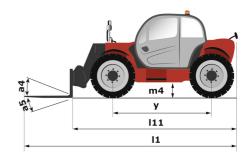

# **MXT 1740 P**

|                                             | MXT 1740 P | Created on 29 April 2024 at 01.42.30 0                 |
|---------------------------------------------|------------|--------------------------------------------------------|
| Capacities                                  |            | Metric                                                 |
| Max. capacity                               |            | 4000 kg                                                |
| Max. lifting height                         |            | 17.40 m                                                |
| Max. outreach                               |            | 13.48 m                                                |
| Weight and dimensions                       |            |                                                        |
| Overall length to carriage                  | l11        | 6.20 m                                                 |
| Overall width                               | b1         | 2.38 m                                                 |
| Overall height                              | h17        | 2.59 m                                                 |
| Wheelbase                                   | у          | 2.90 m                                                 |
| Ground clearance                            | m4         | 0.38 m                                                 |
| Overall cab width                           | b4         | 0.78 m                                                 |
| External turning radius (over tyres)        | Wa1        | 4.05 m                                                 |
| Unladen weight (with forks)                 |            | 11235 kg                                               |
| Overall weight                              |            | 11235 kg                                               |
| Forks length / width / section              | l/e/s      | 1200 mm x 125 mm / 50 mm                               |
| Performances                                |            |                                                        |
| Lifting                                     |            | 13.60 s                                                |
| Lowering                                    |            | 9.40 s                                                 |
| Extension                                   |            | 25 s                                                   |
| Retraction                                  |            | 14.10 s                                                |
| Crowd                                       |            | 4.10 s                                                 |
| Dump                                        |            | 3.20 s                                                 |
| Engine                                      |            |                                                        |
| Engine brand                                |            | Perkins                                                |
| Engine norm                                 |            | Stage IIIA                                             |
| Engine model                                |            | 1104D-44T EPA                                          |
| Number of cylinders / Capacity of cylinders |            | 4 - 4.40                                               |
| .C. Engine power rating - Power             |            | 92 Hp / 70 kW                                          |
| Max. torque                                 |            | 392 Nm                                                 |
| Transmission                                |            |                                                        |
| Transmission type                           |            | Torque converter with manual transmission              |
| Number of gears (forward / reverse)         |            | 4 / 4                                                  |
| Max. travel speed                           |            | 28 km/h                                                |
| Parking brake                               |            | Manual                                                 |
| Service brake                               |            | Oil-immersed multi-discs braking on front & rear axles |
| tydraulics                                  |            |                                                        |
| -<br>Hydraulic pump type                    |            | Gear pump                                              |
| Hydraulic flow / Pressure                   |            | 96.70 l/min-250 bar                                    |
| Tank capacities                             |            |                                                        |
| Hydraulic oil                               |            | 125                                                    |
| uel tank                                    |            | 80 I                                                   |
| loise and vibration                         |            |                                                        |
| Noise at driving position (LpA)             |            | 92 dB                                                  |
| Noise to environment (LwA)                  |            | 110 dB                                                 |
| Miscellaneous                               |            |                                                        |
| Steering wheels (front / rear)              |            | 2/2                                                    |
| Drive wheels (front / rear)                 |            | 2/2                                                    |
| bite micels (noite ical)                    |            |                                                        |

## MXT 1740 P - Dimensional drawing