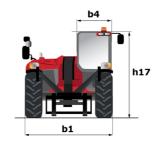

# **MXT 1740 P**

|                                             | MXT 1740 P | Created on 29 April 2024 at 01.42.30 0                 |
|---------------------------------------------|------------|--------------------------------------------------------|
| Capacities                                  |            | Metric                                                 |
| Max. capacity                               |            | 4000 kg                                                |
| Max. lifting height                         |            | 17.40 m                                                |
| Max. outreach                               |            | 13.48 m                                                |
| Weight and dimensions                       |            |                                                        |
| Overall length to carriage                  | l11        | 6.20 m                                                 |
| Overall width                               | b1         | 2.38 m                                                 |
| Overall height                              | h17        | 2.59 m                                                 |
| Wheelbase                                   | у          | 2.90 m                                                 |
| Ground clearance                            | m4         | 0.38 m                                                 |
| Overall cab width                           | b4         | 0.78 m                                                 |
| External turning radius (over tyres)        | Wa1        | 4.05 m                                                 |
| Unladen weight (with forks)                 |            | 11235 kg                                               |
| Overall weight                              |            | 11235 kg                                               |
| Forks length / width / section              | l/e/s      | 1200 mm x 125 mm / 50 mm                               |
| Performances                                |            |                                                        |
| Lifting                                     |            | 13.60 s                                                |
| Lowering                                    |            | 9.40 s                                                 |
| Extension                                   |            | 25 s                                                   |
| Retraction                                  |            | 14.10 s                                                |
| Crowd                                       |            | 4.10 s                                                 |
| Dump                                        |            | 3.20 s                                                 |
| Engine                                      |            |                                                        |
| Engine brand                                |            | Perkins                                                |
| Engine norm                                 |            | Stage IIIA                                             |
| Engine model                                |            | 1104D-44T EPA                                          |
| Number of cylinders / Capacity of cylinders |            | 4 - 4.40                                               |
| .C. Engine power rating - Power             |            | 92 Hp / 70 kW                                          |
| Max. torque                                 |            | 392 Nm                                                 |
| Transmission                                |            |                                                        |
| Transmission type                           |            | Torque converter with manual transmission              |
| Number of gears (forward / reverse)         |            | 4 / 4                                                  |
| Max. travel speed                           |            | 28 km/h                                                |
| Parking brake                               |            | Manual                                                 |
| Service brake                               |            | Oil-immersed multi-discs braking on front & rear axles |
| tydraulics                                  |            |                                                        |
| -<br>Hydraulic pump type                    |            | Gear pump                                              |
| Hydraulic flow / Pressure                   |            | 96.70 l/min-250 bar                                    |
| Tank capacities                             |            |                                                        |
| Hydraulic oil                               |            | 125                                                    |
| uel tank                                    |            | 80 I                                                   |
| loise and vibration                         |            |                                                        |
| Noise at driving position (LpA)             |            | 92 dB                                                  |
| Noise to environment (LwA)                  |            | 110 dB                                                 |
| Miscellaneous                               |            |                                                        |
| Steering wheels (front / rear)              |            | 2/2                                                    |
| Drive wheels (front / rear)                 |            | 2/2                                                    |
| bite micels (noite ical)                    |            |                                                        |