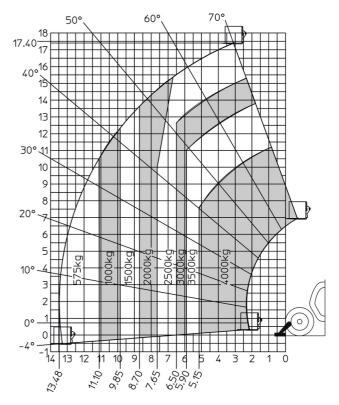

|
| Noise to environment (LwA)                  |            | 110 dB                                                 |
| Miscellaneous                               |            |                                                        |
| Steering wheels (front / rear)              |            | 2/2                                                    |
| Drive wheels (front / rear)                 |            | 2/2                                                    |
| bite micels (noite ical)                    |            |                                                        |

## MXT 1740 P - Dimensional drawing







### MXT 1740 P - Load chart

#### Machine on tyres with forks Metric



### Machine on lowered stabilisers with forks Metric







#### **Head Office**

B.P. 249 - 430 rue de l'Aubinière 44150 Ancenis Cedex - France Tel: +33 (0)2 40 09 10 11 - Fax: +33 (0)2 40 09 10 97 www.manitou.com



This publication provides a description of the configuration versions and options for Manitou products, which may differ for equipment. The equipment presented in this brochure may be part of a series, as an option, or it may not be available, depending on the versions. Manitou reserves the right, at any time and without notice, to amend the specifications described and represented. The specifications provided do not bind the manufacturer. For more details, please contact your Manitou agent. This is not a contractually binding document. The presentation of the products is not contractually binding. List of specifications non-exh