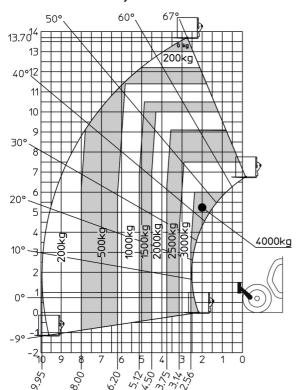

ition (LpA)             |            | 92 dB                                                  |
| Noise to environment (LwA)                  |            | 110 dB                                                 |
| Miscellaneous                               |            |                                                        |
| Steering wheels (front / rear)              |            | 2/2                                                    |
| Drive wheels (front / rear)                 |            | 2/2                                                    |
| bite micels (noite ical)                    |            |                                                        |

## MXT 1740 P - Dimensional drawing







### MXT 1740 P - Load chart

#### Machine on tyres with forks Metric



### Machine on lowered stabilisers with forks Metric







#### **Head Office**

B.P. 249 - 430 rue de l'Aubinière 44150 Ancenis Cedex - France Tel: +33 (0)2 40 09 10 11 - Fax: +33 (0)2 40 09 10 97 www.manitou.com



This publication provides a description of the configuration versions and options for Manitou products, which may differ for equipment. The equipment presented in this brochure may be part of a series, as an option, or it may not be available, depending on the versions. Manitou reserves the right, at any time and without notice, to amend the specifications described and represented. The specifications provided do not bind the manufacturer. For more details, please contact your Manitou agent. This is not a contractually binding document. The presentation of the products is n