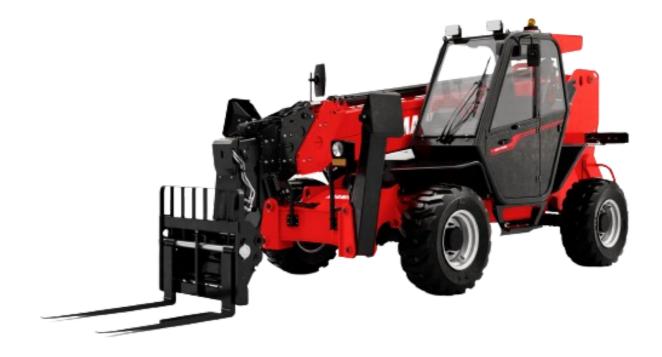

# **MXT 1740 P**

|                                             | MXT 1740 P | Created on 29 April 2024 at 01.42.30 0                 |
|---------------------------------------------|------------|--------------------------------------------------------|
| Capacities                                  |            | Metric                                                 |
| Max. capacity                               |            | 4000 kg                                                |
| Max. lifting height                         |            | 17.40 m                                                |
| Max. outreach                               |            | 13.48 m                                                |
| Weight and dimensions                       |            |                                                        |
| Overall length to carriage                  | l11        | 6.20 m                                                 |
| Overall width                               | b1         | 2.38 m                                                 |
| Overall height                              | h17        | 2.59 m                                                 |
| Wheelbase                                   | у          | 2.90 m                                                 |
| Ground clearance                            | m4         | 0.38 m                                                 |
| Overall cab width                           | b4         | 0.78 m                                                 |
| External turning radius (over tyres)        | Wa1        | 4.05 m                                                 |
| Unladen weight (with forks)                 |            | 11235 kg                                               |
| Overall weight                              |            | 11235 kg                                               |
| Forks length / width / section              | l/e/s      | 1200 mm x 125 mm / 50 mm                               |
| Performances                                |            |                                                        |
| Lifting                                     |            | 13.60 s                                                |
| Lowering                                    |            | 9.40 s                                                 |
| Extension                                   |            | 25 s                                                   |
| Retraction                                  |            | 14.10 s                                                |
| Crowd                                       |            | 4.10 s                                                 |
| Dump                                        |            | 3.20 s                                                 |
| Engine                                      |            |                                                        |
| Engine brand                                |            | Perkins                                                |
| Engine norm                                 |            | Stage IIIA                                             |
| Engine model                                |            | 1104D-44T EPA                                          |
| Number of cylinders / Capacity of cylinders |            | 4 - 4.40                                               |
| .C. Engine power rating - Power             |            | 92 Hp / 70 kW                                          |
| Max. torque                                 |            | 392 Nm                                                 |
| Transmission                                |            |                                                        |
| Transmission type                           |            | Torque converter with manual transmission              |
| Number of gears (forward / reverse)         |            | 4 / 4                                                  |
| Max. travel speed                           |            | 28 km/h                                                |
| Parking brake                               |            | Manual                                                 |
| Service brake                               |            | Oil-immersed multi-discs braking on front & rear axles |
| tydraulics                                  |            |                                                        |
| -<br>Hydraulic pump type                    |            | Gear pump                                              |
| Hydraulic flow / Pressure                   |            | 96.70 l/min-250 bar                                    |
| Tank capacities                             |            |                                                        |
| Hydraulic oil                               |            | 125                                                    |
| uel tank                                    |            | 80 I                                                   |
| loise and vibration                         |            |                                                        |
| Noise at driving position (LpA)             |            | 92 dB                                                  |
| Noise to environment (LwA)                  |            | 110 dB                                                 |
| Miscellaneous                               |            |                                                        |
| Steering wheels (front / rear)              |            | 2/2                                                    |
| Drive wheels (front / rear)                 |            | 2/2                                                    |
| bite micels (noite ical)                    |            |                                                        |