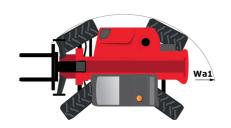

| · , ,                                |                                                           |

## MXT 1740 P - Dimensional drawing







### MXT 1740 P - Load chart

#### Machine on tyres with forks Metric



### Machine on lowered stabilisers with forks Metric







#### **Head Office**

B.P. 249 - 430 rue de l'Aubinière 44150 Ancenis Cedex - France Tel: +33 (0)2 40 09 10 11 - Fax: +33 (0)2 40 09 10 97 www.manitou.com



This publication provides a description of the configuration versions and options for Manitou products, which may differ for equipment. The equipment presented in this brochure may be part of a series, as an option, or it may not be available, depending on the versions. Manitou reserves the right, at any time and without notice, to amend the specifications described and represented. The specifications provided do not bind the manufacturer. For more details, please contact your Manitou agent. This is