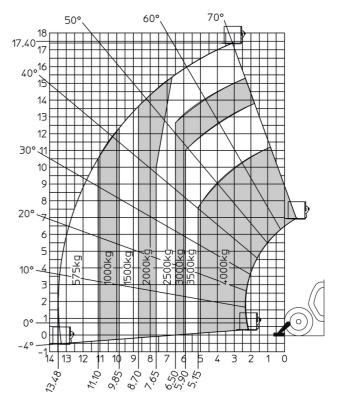

| · , ,                                |                                                           |

## MXT 1740 P - Dimensional drawing







### MXT 1740 P - Load chart

#### Machine on tyres with forks Metric



### Machine on lowered stabilisers with forks Metric







#### **Head Office**

B.P. 249 - 430 rue de l'Aubinière 44150 Ancenis Cedex - France Tel: +33 (0)2 40 09 10 11 - Fax: +33 (0)2 40 09 10 97 www.manitou.com



This publication provides a description of the configuration versions and options for Manitou products, which may differ for equipment. The equipment presented in this brochure may be part of a series, as an option, or it may not be available, depending on the versions. Manitou reserves the right, at any time and without notice, to amend the specifications described and represented. The specifications provided do not bind the manufacturer. For more details, please contact your Manitou agent. This is not a contractually binding document. The presentation of the products is not contractually binding. List of specifications non-exh