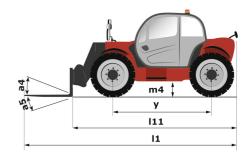

| · , ,                                |                                                           |

## MXT 1740 P - Dimensional drawing







### MXT 1740 P - Load chart

#### Machine on tyres with forks Metric



### Machine on lowered stabilisers with forks Metric







#### **Head Office**

B.P. 249 - 430 rue de l'Aubinière 44150 Ancenis Cedex - France Tel: +33 (0)2 40 09 10 11 - Fax: +33 (0)2 40 09 10 97 www.manitou.com



This publication provides a description of the configuration versions and options for Manitou products, which may differ for equipment. The equipment presented in this brochure may be part of a series, as an option, or it may not be available, depending on the versions. Manitou reserves the right, at any time and without notice, to amend the specifications described and represented. The specifications provided do not bind the manufacturer. For more details, please contact your Manitou agent. This is not