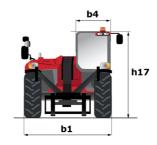

| · , ,                                |                                                           |

## MXT 1740 P - Dimensional drawing







### MXT 1740 P - Load chart

#### Machine on tyres with forks Metric



### Machine on lowered stabilisers with forks Metric







#### **Head Office**

B.P. 249 - 430 rue de l'Aubinière 44150 Ancenis Cedex - France Tel: +33 (0)2 40 09 10 11 - Fax: +33 (0)2 40 09 10 97 www.manitou.com



This publication provides a description of the configuration versions and options for Manitou products, which may differ for equipment. The equipment presented in this brochure may be part of a series, as an option, or it may not be available, depending on the versions. Manitou reserves the right, at any time and without notice, to amend the specifications described and represented. The specifications provided do not bind the manufacturer. For more details, please contact your Manitou agent. This is n