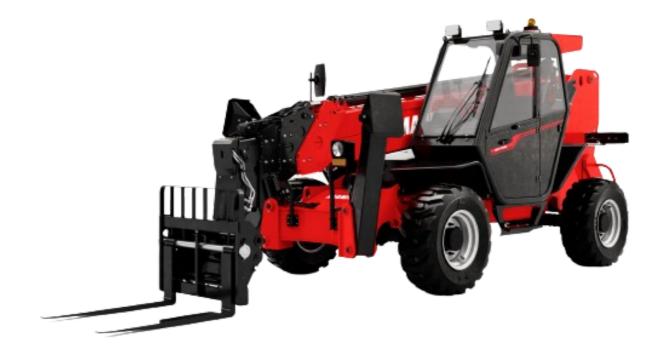

Technical sheet:

# **MXT 1740 P**





| Marie   Mari   |                                      | <b>MXT 1740 P</b> Created on May 19, 2024 at 2.39.32 AM 0 |
|-----------------------------------------------------------------------------------------------------------------------------------------------------------------------------------------------------------------------------------------------------------------------------------------------------------------------------------------------------------------------------------------------------------------------------------------------------------------------------------------------------------------------------------------------------------------------------------------------------------------------------------------------------------------------------------------------------