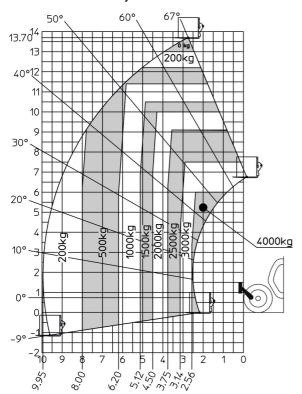

| · , ,                                |                                                           |

## MXT 1740 P - Dimensional drawing







### MXT 1740 P - Load chart

#### Machine on tyres with forks Metric



### Machine on lowered stabilisers with forks Metric







#### **Head Office**

B.P. 249 - 430 rue de l'Aubinière 44150 Ancenis Cedex - France Tel: +33 (0)2 40 09 10 11 - Fax: +33 (0)2 40 09 10 97 www.manitou.com



This publication provides a description of the configuration versions and options for Manitou products, which may differ for equipment. The equipment presented in this brochure may be part of a series, as an option, or it may not be available, depending on the versions. Manitou reserves the right, at any time and without notice, to amend the specifications described and represented. The specifications provided do not bind the manufacturer. For more details, please contact your Manitou agent. This is not a contractually binding document. The presentation of the products is n