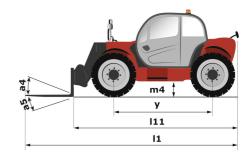

| Monolever                                               |

## MXT 1740 P - Dimensional drawing







### MXT 1740 P - Load chart

#### Machine on tyres with forks Metric



### Machine on lowered stabilisers with forks Metric







#### **Head Office**

B.P. 249 - 430 rue de l'Aubinière 44150 Ancenis Cedex - France Tel: +33 (0)2 40 09 10 11 - Fax: +33 (0)2 40 09 10 97 www.manitou.com



This publication provides a description of the configuration versions and options for Manitou products, which may differ for equipment. The equipment presented in this brochure may be part of a series, as an option, or it may not be available, depending on the versions. Manitou reserves the right, at any time and without notice, to amend the specifications described and represented. The specifications provided do not bind the manufacturer. For more details, please contact your Manitou agent. This is not