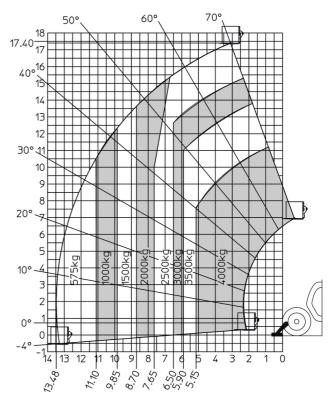

| Monolever                                               |

## MXT 1740 P - Dimensional drawing







### MXT 1740 P - Load chart

#### Machine on tyres with forks Metric



### Machine on lowered stabilisers with forks Metric







#### **Head Office**

B.P. 249 - 430 rue de l'Aubinière 44150 Ancenis Cedex - France Tel: +33 (0)2 40 09 10 11 - Fax: +33 (0)2 40 09 10 97 www.manitou.com



This publication provides a description of the configuration versions and options for Manitou products, which may differ for equipment. The equipment presented in this brochure may be part of a series, as an option, or it may not be available, depending on the versions. Manitou reserves the right, at any time and without notice, to amend the specifications described and represented. The specifications provided do not bind the manufacturer. For more details, please contact your Manitou agent. This is not a contractually binding document. The presentation of the products is not contractually binding. List of specifications non-exh