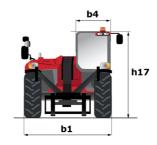

| Monolever                                               |

## MXT 1740 P - Dimensional drawing







### MXT 1740 P - Load chart

#### Machine on tyres with forks Metric



### Machine on lowered stabilisers with forks Metric







#### **Head Office**

B.P. 249 - 430 rue de l'Aubinière 44150 Ancenis Cedex - France Tel: +33 (0)2 40 09 10 11 - Fax: +33 (0)2 40 09 10 97 www.manitou.com



This publication provides a description of the configuration versions and options for Manitou products, which may differ for equipment. The equipment presented in this brochure may be part of a series, as an option, or it may not be available, depending on the versions. Manitou reserves the right, at any time and without notice, to amend the specifications described and represented. The specifications provided do not bind the manufacturer. For more details, please contact your Manitou agent. This is n