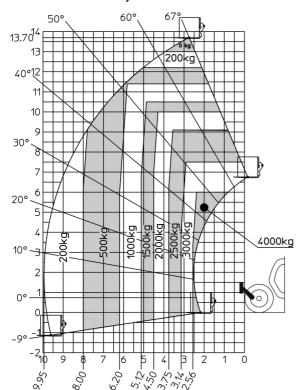

| Monolever                                               |

## MXT 1740 P - Dimensional drawing







### MXT 1740 P - Load chart

#### Machine on tyres with forks Metric



### Machine on lowered stabilisers with forks Metric







#### **Head Office**

B.P. 249 - 430 rue de l'Aubinière 44150 Ancenis Cedex - France Tel: +33 (0)2 40 09 10 11 - Fax: +33 (0)2 40 09 10 97 www.manitou.com



This publication provides a description of the configuration versions and options for Manitou products, which may differ for equipment. The equipment presented in this brochure may be part of a series, as an option, or it may not be available, depending on the versions. Manitou reserves the right, at any time and without notice, to amend the specifications described and represented. The specifications provided do not bind the manufacturer. For more details, please contact your Manitou agent. This is not a contractually binding document. The presentation of the products is n