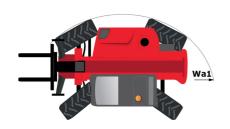

| Monolever                                               |

## MXT 1740 P - Dimensional drawing







### MXT 1740 P - Load chart

#### Machine on tyres with forks Metric



### Machine on lowered stabilisers with forks Metric







#### **Head Office**

B.P. 249 - 430 rue de l'Aubinière 44150 Ancenis Cedex - France Tel: +33 (0)2 40 09 10 11 - Fax: +33 (0)2 40 09 10 97 www.manitou.com



This publication provides a description of the configuration versions and options for Manitou products, which may differ for equipment. The equipment presented in this brochure may be part of a series, as an option, or it may not be available, depending on the versions. Manitou reserves the right, at any time and without notice, to amend the specifications described and represented. The specifications provided do not bind the manufacturer. For more details, please contact your Manitou agent. This is