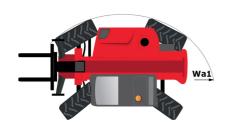

|

## MXT 1740 P - Dimensional drawing







### MXT 1740 P - Load chart

#### Machine on tyres with forks Metric



### Machine on lowered stabilisers with forks Metric







#### **Head Office**

B.P. 249 - 430 rue de l'Aubinière 44150 Ancenis Cedex - France Tel: +33 (0)2 40 09 10 11 - Fax: +33 (0)2 40 09 10 97 www.manitou.com



This publication provides a description of the configuration versions and options for Manitou products, which may differ for equipment. The equipment presented in this brochure may be part of a series, as an option, or it may not be available, depending on the versions. Manitou reserves the right, at any time and without notice, to amend the specifications described and represented. The specifications provided do not bind the manufacturer. For more details, please contact your Manitou agent. This is