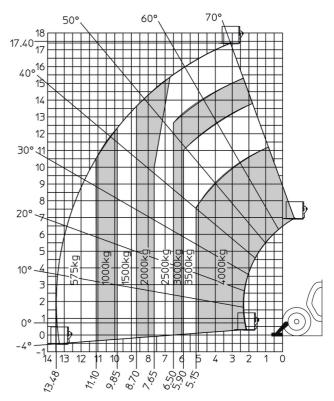

|

## MXT 1740 P - Dimensional drawing







### MXT 1740 P - Load chart

#### Machine on tyres with forks Metric



### Machine on lowered stabilisers with forks Metric







#### **Head Office**

B.P. 249 - 430 rue de l'Aubinière 44150 Ancenis Cedex - France Tel: +33 (0)2 40 09 10 11 - Fax: +33 (0)2 40 09 10 97 www.manitou.com



This publication provides a description of the configuration versions and options for Manitou products, which may differ for equipment. The equipment presented in this brochure may be part of a series, as an option, or it may not be available, depending on the versions. Manitou reserves the right, at any time and without notice, to amend the specifications described and represented. The specifications provided do not bind the manufacturer. For more details, please contact your Manitou agent. This is not a contractually binding document. The presentation of the products is not contractually binding. List of specifications non-exh