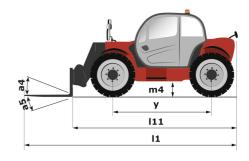

|

## MXT 1740 P - Dimensional drawing







### MXT 1740 P - Load chart

#### Machine on tyres with forks Metric



### Machine on lowered stabilisers with forks Metric







#### **Head Office**

B.P. 249 - 430 rue de l'Aubinière 44150 Ancenis Cedex - France Tel: +33 (0)2 40 09 10 11 - Fax: +33 (0)2 40 09 10 97 www.manitou.com



This publication provides a description of the configuration versions and options for Manitou products, which may differ for equipment. The equipment presented in this brochure may be part of a series, as an option, or it may not be available, depending on the versions. Manitou reserves the right, at any time and without notice, to amend the specifications described and represented. The specifications provided do not bind the manufacturer. For more details, please contact your Manitou agent. This is not