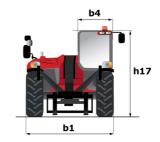

|

## MXT 1740 P - Dimensional drawing







### MXT 1740 P - Load chart

#### Machine on tyres with forks Metric



### Machine on lowered stabilisers with forks Metric







#### **Head Office**

B.P. 249 - 430 rue de l'Aubinière 44150 Ancenis Cedex - France Tel: +33 (0)2 40 09 10 11 - Fax: +33 (0)2 40 09 10 97 www.manitou.com



This publication provides a description of the configuration versions and options for Manitou products, which may differ for equipment. The equipment presented in this brochure may be part of a series, as an option, or it may not be available, depending on the versions. Manitou reserves the right, at any time and without notice, to amend the specifications described and represented. The specifications provided do not bind the manufacturer. For more details, please contact your Manitou agent. This is n