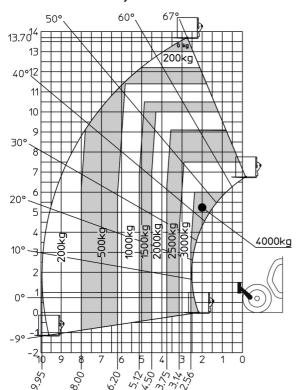

|

## MXT 1740 P - Dimensional drawing







### MXT 1740 P - Load chart

#### Machine on tyres with forks Metric



### Machine on lowered stabilisers with forks Metric







#### **Head Office**

B.P. 249 - 430 rue de l'Aubinière 44150 Ancenis Cedex - France Tel: +33 (0)2 40 09 10 11 - Fax: +33 (0)2 40 09 10 97 www.manitou.com



This publication provides a description of the configuration versions and options for Manitou products, which may differ for equipment. The equipment presented in this brochure may be part of a series, as an option, or it may not be available, depending on the versions. Manitou reserves the right, at any time and without notice, to amend the specifications described and represented. The specifications provided do not bind the manufacturer. For more details, please contact your Manitou agent. This is not a contractually binding document. The presentation of the products is n