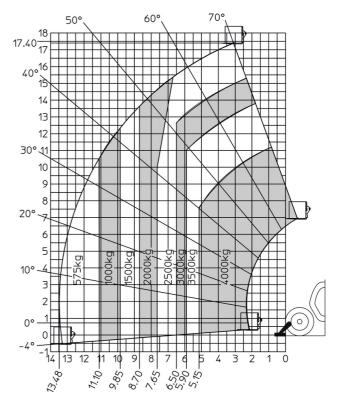

| Controls                   | Monolever                                           |

## MXT 1740 P - Dimensional drawing







### MXT 1740 P - Load chart

#### Machine on tyres with forks Metric



### Machine on lowered stabilisers with forks Metric







#### **Head Office**

B.P. 249 - 430 rue de l'Aubinière 44150 Ancenis Cedex - France Tel: +33 (0)2 40 09 10 11 - Fax: +33 (0)2 40 09 10 97 www.manitou.com



This publication provides a description of the configuration versions and options for Manitou products, which may differ for equipment. The equipment presented in this brochure may be part of a series, as an option, or it may not be available, depending on the versions. Manitou reserves the right, at any time and without notice, to amend the specifications described and represented. The specifications provided do not bind the manufacturer. For more details, please contact your Manitou agent. This is not a contractually binding document. The presentation of the products is not contractually binding. List of specifications non-exh