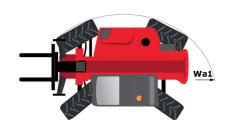

| Controls                   | Monolever                                           |

## MXT 1740 P - Dimensional drawing







### MXT 1740 P - Load chart

#### Machine on tyres with forks Metric



### Machine on lowered stabilisers with forks Metric







#### **Head Office**

B.P. 249 - 430 rue de l'Aubinière 44150 Ancenis Cedex - France Tel: +33 (0)2 40 09 10 11 - Fax: +33 (0)2 40 09 10 97 www.manitou.com



This publication provides a description of the configuration versions and options for Manitou products, which may differ for equipment. The equipment presented in this brochure may be part of a series, as an option, or it may not be available, depending on the versions. Manitou reserves the right, at any time and without notice, to amend the specifications described and represented. The specifications provided do not bind the manufacturer. For more details, please contact your Manitou agent. This is