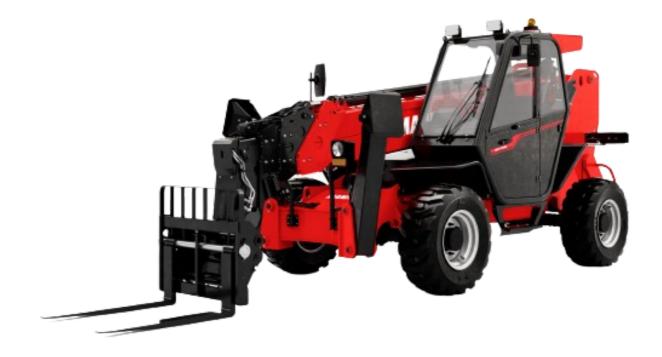

Technical sheet:

# **MXT 1740 P**





| Max. capacity