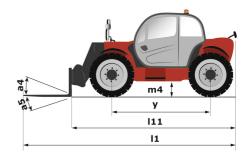

| Controls                   | Monolever                                           |

## MXT 1740 P - Dimensional drawing







### MXT 1740 P - Load chart

#### Machine on tyres with forks Metric



### Machine on lowered stabilisers with forks Metric







#### **Head Office**

B.P. 249 - 430 rue de l'Aubinière 44150 Ancenis Cedex - France Tel: +33 (0)2 40 09 10 11 - Fax: +33 (0)2 40 09 10 97 www.manitou.com



This publication provides a description of the configuration versions and options for Manitou products, which may differ for equipment. The equipment presented in this brochure may be part of a series, as an option, or it may not be available, depending on the versions. Manitou reserves the right, at any time and without notice, to amend the specifications described and represented. The specifications provided do not bind the manufacturer. For more details, please contact your Manitou agent. This is not