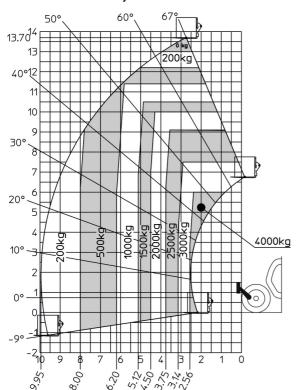

| Controls                   | Monolever                                           |

## MXT 1740 P - Dimensional drawing







### MXT 1740 P - Load chart

#### Machine on tyres with forks Metric



### Machine on lowered stabilisers with forks Metric







#### **Head Office**

B.P. 249 - 430 rue de l'Aubinière 44150 Ancenis Cedex - France Tel: +33 (0)2 40 09 10 11 - Fax: +33 (0)2 40 09 10 97 www.manitou.com



This publication provides a description of the configuration versions and options for Manitou products, which may differ for equipment. The equipment presented in this brochure may be part of a series, as an option, or it may not be available, depending on the versions. Manitou reserves the right, at any time and without notice, to amend the specifications described and represented. The specifications provided do not bind the manufacturer. For more details, please contact your Manitou agent. This is not a contractually binding document. The presentation of the products is n