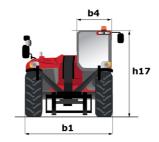

| Controls                   | Monolever                                           |

## MXT 1740 P - Dimensional drawing







### MXT 1740 P - Load chart

#### Machine on tyres with forks Metric



### Machine on lowered stabilisers with forks Metric







#### **Head Office**

B.P. 249 - 430 rue de l'Aubinière 44150 Ancenis Cedex - France Tel: +33 (0)2 40 09 10 11 - Fax: +33 (0)2 40 09 10 97 www.manitou.com



This publication provides a description of the configuration versions and options for Manitou products, which may differ for equipment. The equipment presented in this brochure may be part of a series, as an option, or it may not be available, depending on the versions. Manitou reserves the right, at any time and without notice, to amend the specifications described and represented. The specifications provided do not bind the manufacturer. For more details, please contact your Manitou agent. This is n