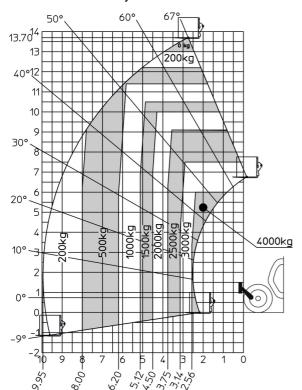

| Controls                   | Monolever                                          |

## MXT 1740 P - Dimensional drawing







### MXT 1740 P - Load chart

#### Machine on tyres with forks Metric



### Machine on lowered stabilisers with forks Metric







#### **Head Office**

B.P. 249 - 430 rue de l'Aubinière 44150 Ancenis Cedex - France Tel: +33 (0)2 40 09 10 11 - Fax: +33 (0)2 40 09 10 97 www.manitou.com



This publication provides a description of the configuration versions and options for Manitou products, which may differ for equipment. The equipment presented in this brochure may be part of a series, as an option, or it may not be available, depending on the versions. Manitou reserves the right, at any time and without notice, to amend the specifications described and represented. The specifications provided do not bind the manufacturer. For more details, please contact your Manitou agent. This is not a contractually binding document. The presentation of the products is n