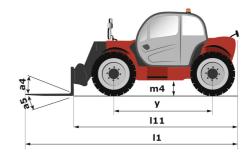

| Controls                   | Monolever                                          |

## MXT 1740 P - Dimensional drawing







### MXT 1740 P - Load chart

#### Machine on tyres with forks Metric



### Machine on lowered stabilisers with forks Metric







#### **Head Office**

B.P. 249 - 430 rue de l'Aubinière 44150 Ancenis Cedex - France Tel: +33 (0)2 40 09 10 11 - Fax: +33 (0)2 40 09 10 97 www.manitou.com



This publication provides a description of the configuration versions and options for Manitou products, which may differ for equipment. The equipment presented in this brochure may be part of a series, as an option, or it may not be available, depending on the versions. Manitou reserves the right, at any time and without notice, to amend the specifications described and represented. The specifications provided do not bind the manufacturer. For more details, please contact your Manitou agent. This is not