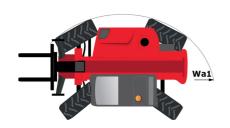

| Controls                   | Monolever                                          |

## MXT 1740 P - Dimensional drawing







### MXT 1740 P - Load chart

#### Machine on tyres with forks Metric



### Machine on lowered stabilisers with forks Metric







#### **Head Office**

B.P. 249 - 430 rue de l'Aubinière 44150 Ancenis Cedex - France Tel: +33 (0)2 40 09 10 11 - Fax: +33 (0)2 40 09 10 97 www.manitou.com



This publication provides a description of the configuration versions and options for Manitou products, which may differ for equipment. The equipment presented in this brochure may be part of a series, as an option, or it may not be available, depending on the versions. Manitou reserves the right, at any time and without notice, to amend the specifications described and represented. The specifications provided do not bind the manufacturer. For more details, please contact your Manitou agent. This is