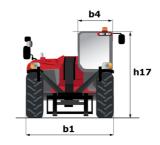

| Controls                   | Monolever                                          |

## MXT 1740 P - Dimensional drawing







### MXT 1740 P - Load chart

#### Machine on tyres with forks Metric



### Machine on lowered stabilisers with forks Metric







#### **Head Office**

B.P. 249 - 430 rue de l'Aubinière 44150 Ancenis Cedex - France Tel: +33 (0)2 40 09 10 11 - Fax: +33 (0)2 40 09 10 97 www.manitou.com



This publication provides a description of the configuration versions and options for Manitou products, which may differ for equipment. The equipment presented in this brochure may be part of a series, as an option, or it may not be available, depending on the versions. Manitou reserves the right, at any time and without notice, to amend the specifications described and represented. The specifications provided do not bind the manufacturer. For more details, please contact your Manitou agent. This is n