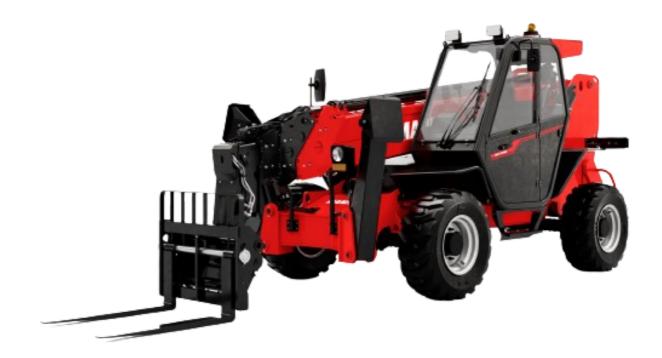

Technical sheet:

# **MXT 1740 P**





| Cingate Interest         Mester Many Annual Properties of Many A                                 |                            | MXT 1746 P Created on May 20, 2024 at 3.38.20 PM 0 |
|------------------------------------------------------------------------------------------------------------------------------------------------------------------------------------------------------------------------------------------------------------------------------------------------------------------------------------------------------------------------------------------------------------------------------------------------------------------------------------------------------------------------------------------------------------------------------------------------------------------------------------