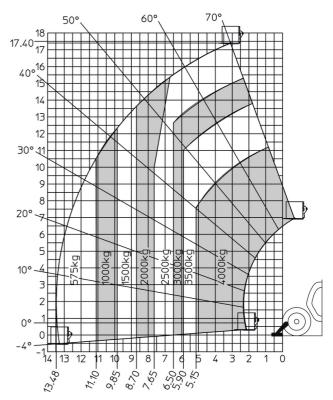

| Controls                   | Monolever                                          |

## MXT 1740 P - Dimensional drawing







### MXT 1740 P - Load chart

#### Machine on tyres with forks Metric



### Machine on lowered stabilisers with forks Metric







#### **Head Office**

B.P. 249 - 430 rue de l'Aubinière 44150 Ancenis Cedex - France Tel: +33 (0)2 40 09 10 11 - Fax: +33 (0)2 40 09 10 97 www.manitou.com



This publication provides a description of the configuration versions and options for Manitou products, which may differ for equipment. The equipment presented in this brochure may be part of a series, as an option, or it may not be available, depending on the versions. Manitou reserves the right, at any time and without notice, to amend the specifications described and represented. The specifications provided do not bind the manufacturer. For more details, please contact your Manitou agent. This is not a contractually binding document. The presentation of the products is not contractually binding. List of specifications non-exh