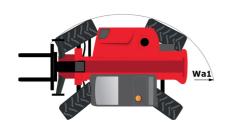

| Miditolevel                                          |

## MXT 1740 P - Dimensional drawing







### MXT 1740 P - Load chart

#### Machine on tyres with forks Metric



### Machine on lowered stabilisers with forks Metric







#### **Head Office**

B.P. 249 - 430 rue de l'Aubinière 44150 Ancenis Cedex - France Tel: +33 (0)2 40 09 10 11 - Fax: +33 (0)2 40 09 10 97 www.manitou.com



This publication provides a description of the configuration versions and options for Manitou products, which may differ for equipment. The equipment presented in this brochure may be part of a series, as an option, or it may not be available, depending on the versions. Manitou reserves the right, at any time and without notice, to amend the specifications described and represented. The specifications provided do not bind the manufacturer. For more details, please contact your Manitou agent. This is