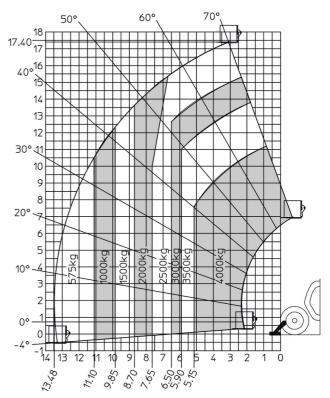

| Miditolevel                                          |

## MXT 1740 P - Dimensional drawing







### MXT 1740 P - Load chart

#### Machine on tyres with forks Metric



### Machine on lowered stabilisers with forks Metric







#### **Head Office**

B.P. 249 - 430 rue de l'Aubinière 44150 Ancenis Cedex - France Tel: +33 (0)2 40 09 10 11 - Fax: +33 (0)2 40 09 10 97 www.manitou.com



This publication provides a description of the configuration versions and options for Manitou products, which may differ for equipment. The equipment presented in this brochure may be part of a series, as an option, or it may not be available, depending on the versions. Manitou reserves the right, at any time and without notice, to amend the specifications described and represented. The specifications provided do not bind the manufacturer. For more details, please contact your Manitou agent. This is not a contractually binding document. The presentation of the products is not contractually binding. List of specifications non-exh