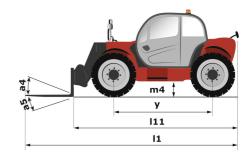

| Miditolevel                                          |

## MXT 1740 P - Dimensional drawing







### MXT 1740 P - Load chart

#### Machine on tyres with forks Metric



### Machine on lowered stabilisers with forks Metric







#### **Head Office**

B.P. 249 - 430 rue de l'Aubinière 44150 Ancenis Cedex - France Tel: +33 (0)2 40 09 10 11 - Fax: +33 (0)2 40 09 10 97 www.manitou.com



This publication provides a description of the configuration versions and options for Manitou products, which may differ for equipment. The equipment presented in this brochure may be part of a series, as an option, or it may not be available, depending on the versions. Manitou reserves the right, at any time and without notice, to amend the specifications described and represented. The specifications provided do not bind the manufacturer. For more details, please contact your Manitou agent. This is not