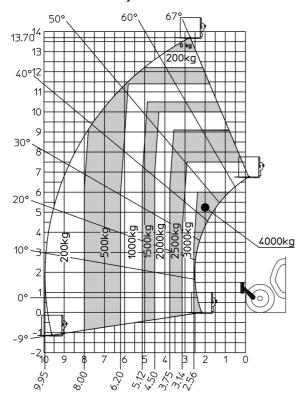

| Miditolevel                                          |

## MXT 1740 P - Dimensional drawing







### MXT 1740 P - Load chart

#### Machine on tyres with forks Metric



### Machine on lowered stabilisers with forks Metric







#### **Head Office**

B.P. 249 - 430 rue de l'Aubinière 44150 Ancenis Cedex - France Tel: +33 (0)2 40 09 10 11 - Fax: +33 (0)2 40 09 10 97 www.manitou.com



This publication provides a description of the configuration versions and options for Manitou products, which may differ for equipment. The equipment presented in this brochure may be part of a series, as an option, or it may not be available, depending on the versions. Manitou reserves the right, at any time and without notice, to amend the specifications described and represented. The specifications provided do not bind the manufacturer. For more details, please contact your Manitou agent. This is not a contractually binding document. The presentation of the products is n