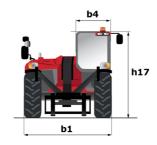

| Miditolevel                                          |

## MXT 1740 P - Dimensional drawing







### MXT 1740 P - Load chart

#### Machine on tyres with forks Metric



### Machine on lowered stabilisers with forks Metric







#### **Head Office**

B.P. 249 - 430 rue de l'Aubinière 44150 Ancenis Cedex - France Tel: +33 (0)2 40 09 10 11 - Fax: +33 (0)2 40 09 10 97 www.manitou.com



This publication provides a description of the configuration versions and options for Manitou products, which may differ for equipment. The equipment presented in this brochure may be part of a series, as an option, or it may not be available, depending on the versions. Manitou reserves the right, at any time and without notice, to amend the specifications described and represented. The specifications provided do not bind the manufacturer. For more details, please contact your Manitou agent. This is n