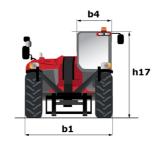

| Controls                   | Monolever                                                  |

## MXT 1740 P - Dimensional drawing







### MXT 1740 P - Load chart

#### Machine on tyres with forks Metric



### Machine on lowered stabilisers with forks Metric







#### **Head Office**

B.P. 249 - 430 rue de l'Aubinière 44150 Ancenis Cedex - France Tel: +33 (0)2 40 09 10 11 - Fax: +33 (0)2 40 09 10 97 www.manitou.com



This publication provides a description of the configuration versions and options for Manitou products, which may differ for equipment. The equipment presented in this brochure may be part of a series, as an option, or it may not be available, depending on the versions. Manitou reserves the right, at any time and without notice, to amend the specifications described and represented. The specifications provided do not bind the manufacturer. For more details, please contact your Manitou agent. This is n