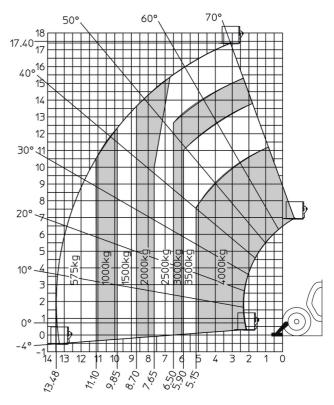

| Controls                   | Monolever                                                  |

## MXT 1740 P - Dimensional drawing







### MXT 1740 P - Load chart

#### Machine on tyres with forks Metric



### Machine on lowered stabilisers with forks Metric







#### **Head Office**

B.P. 249 - 430 rue de l'Aubinière 44150 Ancenis Cedex - France Tel: +33 (0)2 40 09 10 11 - Fax: +33 (0)2 40 09 10 97 www.manitou.com



This publication provides a description of the configuration versions and options for Manitou products, which may differ for equipment. The equipment presented in this brochure may be part of a series, as an option, or it may not be available, depending on the versions. Manitou reserves the right, at any time and without notice, to amend the specifications described and represented. The specifications provided do not bind the manufacturer. For more details, please contact your Manitou agent. This is not a contractually binding document. The presentation of the products is not contractually binding. List of specifications non-exh