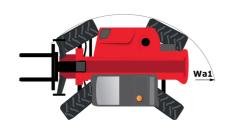

| Controls                   | Monolever                                                  |

## MXT 1740 P - Dimensional drawing







### MXT 1740 P - Load chart

#### Machine on tyres with forks Metric



### Machine on lowered stabilisers with forks Metric







#### **Head Office**

B.P. 249 - 430 rue de l'Aubinière 44150 Ancenis Cedex - France Tel: +33 (0)2 40 09 10 11 - Fax: +33 (0)2 40 09 10 97 www.manitou.com



This publication provides a description of the configuration versions and options for Manitou products, which may differ for equipment. The equipment presented in this brochure may be part of a series, as an option, or it may not be available, depending on the versions. Manitou reserves the right, at any time and without notice, to amend the specifications described and represented. The specifications provided do not bind the manufacturer. For more details, please contact your Manitou agent. This is