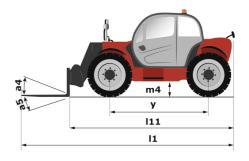

| Controls                   | Monolever                                                  |

## MXT 1740 P - Dimensional drawing







### MXT 1740 P - Load chart

#### Machine on tyres with forks Metric



### Machine on lowered stabilisers with forks Metric







#### **Head Office**

B.P. 249 - 430 rue de l'Aubinière 44150 Ancenis Cedex - France Tel: +33 (0)2 40 09 10 11 - Fax: +33 (0)2 40 09 10 97 www.manitou.com



This publication provides a description of the configuration versions and options for Manitou products, which may differ for equipment. The equipment presented in this brochure may be part of a series, as an option, or it may not be available, depending on the versions. Manitou reserves the right, at any time and without notice, to amend the specifications described and represented. The specifications provided do not bind the manufacturer. For more details, please contact your Manitou agent. This is not