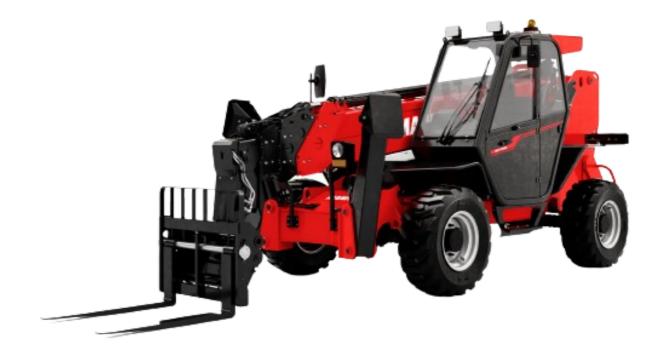

Technical sheet:

# **MXT 1740 P**





| Max. capacity