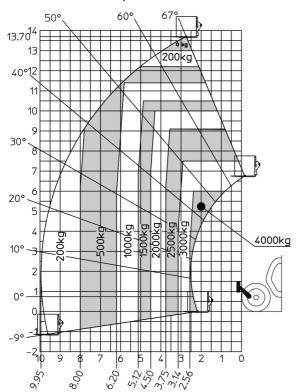

| Controls                   | Monolever                                                  |

## MXT 1740 P - Dimensional drawing







### MXT 1740 P - Load chart

#### Machine on tyres with forks Metric



### Machine on lowered stabilisers with forks Metric







#### **Head Office**

B.P. 249 - 430 rue de l'Aubinière 44150 Ancenis Cedex - France Tel: +33 (0)2 40 09 10 11 - Fax: +33 (0)2 40 09 10 97 www.manitou.com



This publication provides a description of the configuration versions and options for Manitou products, which may differ for equipment. The equipment presented in this brochure may be part of a series, as an option, or it may not be available, depending on the versions. Manitou reserves the right, at any time and without notice, to amend the specifications described and represented. The specifications provided do not bind the manufacturer. For more details, please contact your Manitou agent. This is not a contractually binding document. The presentation of the products is n