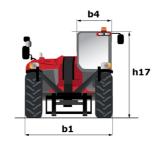

| Monolever                                              |

## MXT 1740 P - Dimensional drawing







### MXT 1740 P - Load chart

#### Machine on tyres with forks Metric



### Machine on lowered stabilisers with forks Metric







#### **Head Office**

B.P. 249 - 430 rue de l'Aubinière 44150 Ancenis Cedex - France Tel: +33 (0)2 40 09 10 11 - Fax: +33 (0)2 40 09 10 97 www.manitou.com



This publication provides a description of the configuration versions and options for Manitou products, which may differ for equipment. The equipment presented in this brochure may be part of a series, as an option, or it may not be available, depending on the versions. Manitou reserves the right, at any time and without notice, to amend the specifications described and represented. The specifications provided do not bind the manufacturer. For more details, please contact your Manitou agent. This is n