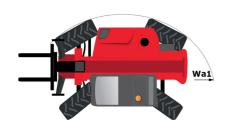

| Monolever                                              |

## MXT 1740 P - Dimensional drawing







### MXT 1740 P - Load chart

#### Machine on tyres with forks Metric



### Machine on lowered stabilisers with forks Metric







#### **Head Office**

B.P. 249 - 430 rue de l'Aubinière 44150 Ancenis Cedex - France Tel: +33 (0)2 40 09 10 11 - Fax: +33 (0)2 40 09 10 97 www.manitou.com



This publication provides a description of the configuration versions and options for Manitou products, which may differ for equipment. The equipment presented in this brochure may be part of a series, as an option, or it may not be available, depending on the versions. Manitou reserves the right, at any time and without notice, to amend the specifications described and represented. The specifications provided do not bind the manufacturer. For more details, please contact your Manitou agent. This is