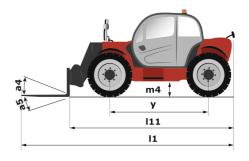

| Monolever                                              |

## MXT 1740 P - Dimensional drawing







### MXT 1740 P - Load chart

#### Machine on tyres with forks Metric



### Machine on lowered stabilisers with forks Metric







#### **Head Office**

B.P. 249 - 430 rue de l'Aubinière 44150 Ancenis Cedex - France Tel: +33 (0)2 40 09 10 11 - Fax: +33 (0)2 40 09 10 97 www.manitou.com



This publication provides a description of the configuration versions and options for Manitou products, which may differ for equipment. The equipment presented in this brochure may be part of a series, as an option, or it may not be available, depending on the versions. Manitou reserves the right, at any time and without notice, to amend the specifications described and represented. The specifications provided do not bind the manufacturer. For more details, please contact your Manitou agent. This is not