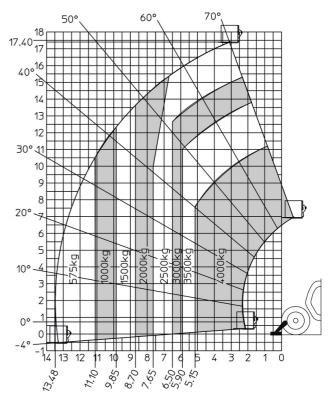

| Monolever                                              |

## MXT 1740 P - Dimensional drawing







### MXT 1740 P - Load chart

#### Machine on tyres with forks Metric



### Machine on lowered stabilisers with forks Metric







#### **Head Office**

B.P. 249 - 430 rue de l'Aubinière 44150 Ancenis Cedex - France Tel: +33 (0)2 40 09 10 11 - Fax: +33 (0)2 40 09 10 97 www.manitou.com



This publication provides a description of the configuration versions and options for Manitou products, which may differ for equipment. The equipment presented in this brochure may be part of a series, as an option, or it may not be available, depending on the versions. Manitou reserves the right, at any time and without notice, to amend the specifications described and represented. The specifications provided do not bind the manufacturer. For more details, please contact your Manitou agent. This is not a contractually binding document. The presentation of the products is not contractually binding. List of specifications non-exh