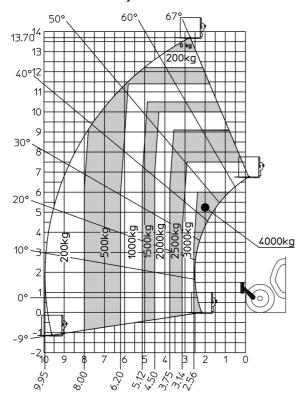

| Monolever                                              |

## MXT 1740 P - Dimensional drawing







### MXT 1740 P - Load chart

#### Machine on tyres with forks Metric



### Machine on lowered stabilisers with forks Metric







#### **Head Office**

B.P. 249 - 430 rue de l'Aubinière 44150 Ancenis Cedex - France Tel: +33 (0)2 40 09 10 11 - Fax: +33 (0)2 40 09 10 97 www.manitou.com



This publication provides a description of the configuration versions and options for Manitou products, which may differ for equipment. The equipment presented in this brochure may be part of a series, as an option, or it may not be available, depending on the versions. Manitou reserves the right, at any time and without notice, to amend the specifications described and represented. The specifications provided do not bind the manufacturer. For more details, please contact your Manitou agent. This is not a contractually binding document. The presentation of the products is n