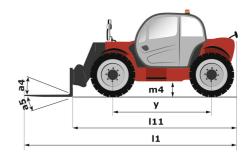

| Monoiever                                              |

## MXT 1740 P - Dimensional drawing







### MXT 1740 P - Load chart

#### Machine on tyres with forks Metric



### Machine on lowered stabilisers with forks Metric







#### **Head Office**

B.P. 249 - 430 rue de l'Aubinière 44150 Ancenis Cedex - France Tel: +33 (0)2 40 09 10 11 - Fax: +33 (0)2 40 09 10 97 www.manitou.com



This publication provides a description of the configuration versions and options for Manitou products, which may differ for equipment. The equipment presented in this brochure may be part of a series, as an option, or it may not be available, depending on the versions. Manitou reserves the right, at any time and without notice, to amend the specifications described and represented. The specifications provided do not bind the manufacturer. For more details, please contact your Manitou agent. This is not