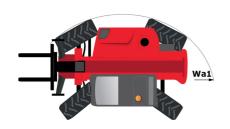

| Monoiever                                              |

## MXT 1740 P - Dimensional drawing







### MXT 1740 P - Load chart

#### Machine on tyres with forks Metric



### Machine on lowered stabilisers with forks Metric







#### **Head Office**

B.P. 249 - 430 rue de l'Aubinière 44150 Ancenis Cedex - France Tel: +33 (0)2 40 09 10 11 - Fax: +33 (0)2 40 09 10 97 www.manitou.com



This publication provides a description of the configuration versions and options for Manitou products, which may differ for equipment. The equipment presented in this brochure may be part of a series, as an option, or it may not be available, depending on the versions. Manitou reserves the right, at any time and without notice, to amend the specifications described and represented. The specifications provided do not bind the manufacturer. For more details, please contact your Manitou agent. This is