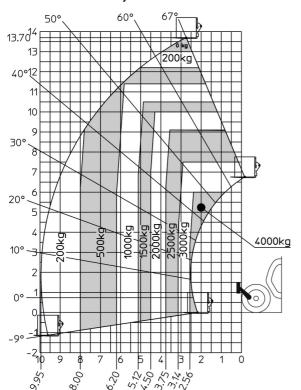

| Monoiever                                              |

## MXT 1740 P - Dimensional drawing







### MXT 1740 P - Load chart

#### Machine on tyres with forks Metric



### Machine on lowered stabilisers with forks Metric







#### **Head Office**

B.P. 249 - 430 rue de l'Aubinière 44150 Ancenis Cedex - France Tel: +33 (0)2 40 09 10 11 - Fax: +33 (0)2 40 09 10 97 www.manitou.com



This publication provides a description of the configuration versions and options for Manitou products, which may differ for equipment. The equipment presented in this brochure may be part of a series, as an option, or it may not be available, depending on the versions. Manitou reserves the right, at any time and without notice, to amend the specifications described and represented. The specifications provided do not bind the manufacturer. For more details, please contact your Manitou agent. This is not a contractually binding document. The presentation of the products is n