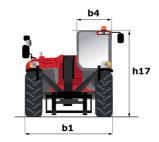

| Monoiever                                              |

## MXT 1740 P - Dimensional drawing







### MXT 1740 P - Load chart

#### Machine on tyres with forks Metric



### Machine on lowered stabilisers with forks Metric







#### **Head Office**

B.P. 249 - 430 rue de l'Aubinière 44150 Ancenis Cedex - France Tel: +33 (0)2 40 09 10 11 - Fax: +33 (0)2 40 09 10 97 www.manitou.com



This publication provides a description of the configuration versions and options for Manitou products, which may differ for equipment. The equipment presented in this brochure may be part of a series, as an option, or it may not be available, depending on the versions. Manitou reserves the right, at any time and without notice, to amend the specifications described and represented. The specifications provided do not bind the manufacturer. For more details, please contact your Manitou agent. This is n