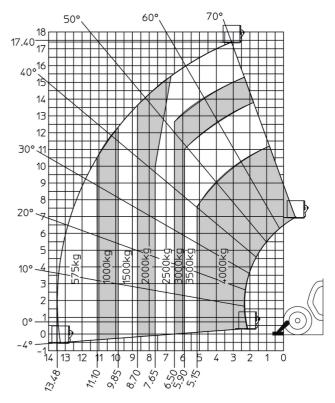

| Monoiever                                              |

## MXT 1740 P - Dimensional drawing







### MXT 1740 P - Load chart

#### Machine on tyres with forks Metric



### Machine on lowered stabilisers with forks Metric







#### **Head Office**

B.P. 249 - 430 rue de l'Aubinière 44150 Ancenis Cedex - France Tel: +33 (0)2 40 09 10 11 - Fax: +33 (0)2 40 09 10 97 www.manitou.com



This publication provides a description of the configuration versions and options for Manitou products, which may differ for equipment. The equipment presented in this brochure may be part of a series, as an option, or it may not be available, depending on the versions. Manitou reserves the right, at any time and without notice, to amend the specifications described and represented. The specifications provided do not bind the manufacturer. For more details, please contact your Manitou agent. This is not a contractually binding document. The presentation of the products is not contractually binding. List of specifications non-exh