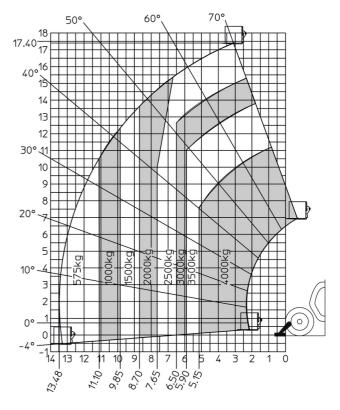

| Monotever                                                   |

## MXT 1740 P - Dimensional drawing







### MXT 1740 P - Load chart

#### Machine on tyres with forks Metric



### Machine on lowered stabilisers with forks Metric







#### **Head Office**

B.P. 249 - 430 rue de l'Aubinière 44150 Ancenis Cedex - France Tel: +33 (0)2 40 09 10 11 - Fax: +33 (0)2 40 09 10 97 www.manitou.com



This publication provides a description of the configuration versions and options for Manitou products, which may differ for equipment. The equipment presented in this brochure may be part of a series, as an option, or it may not be available, depending on the versions. Manitou reserves the right, at any time and without notice, to amend the specifications described and represented. The specifications provided do not bind the manufacturer. For more details, please contact your Manitou agent. This is not a contractually binding document. The presentation of the products is not contractually binding. List of specifications non-exh