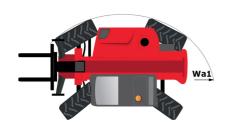

| Monotever                                                   |

## MXT 1740 P - Dimensional drawing







### MXT 1740 P - Load chart

#### Machine on tyres with forks Metric



### Machine on lowered stabilisers with forks Metric







#### **Head Office**

B.P. 249 - 430 rue de l'Aubinière 44150 Ancenis Cedex - France Tel: +33 (0)2 40 09 10 11 - Fax: +33 (0)2 40 09 10 97 www.manitou.com



This publication provides a description of the configuration versions and options for Manitou products, which may differ for equipment. The equipment presented in this brochure may be part of a series, as an option, or it may not be available, depending on the versions. Manitou reserves the right, at any time and without notice, to amend the specifications described and represented. The specifications provided do not bind the manufacturer. For more details, please contact your Manitou agent. This is