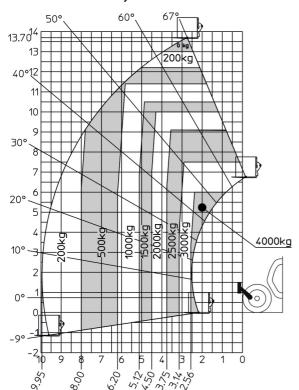

| Monotever                                                   |

## MXT 1740 P - Dimensional drawing







### MXT 1740 P - Load chart

#### Machine on tyres with forks Metric



### Machine on lowered stabilisers with forks Metric







#### **Head Office**

B.P. 249 - 430 rue de l'Aubinière 44150 Ancenis Cedex - France Tel: +33 (0)2 40 09 10 11 - Fax: +33 (0)2 40 09 10 97 www.manitou.com



This publication provides a description of the configuration versions and options for Manitou products, which may differ for equipment. The equipment presented in this brochure may be part of a series, as an option, or it may not be available, depending on the versions. Manitou reserves the right, at any time and without notice, to amend the specifications described and represented. The specifications provided do not bind the manufacturer. For more details, please contact your Manitou agent. This is not a contractually binding document. The presentation of the products is n