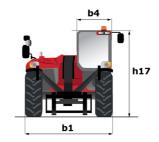

| Monotever                                                   |

## MXT 1740 P - Dimensional drawing







### MXT 1740 P - Load chart

#### Machine on tyres with forks Metric



### Machine on lowered stabilisers with forks Metric







#### **Head Office**

B.P. 249 - 430 rue de l'Aubinière 44150 Ancenis Cedex - France Tel: +33 (0)2 40 09 10 11 - Fax: +33 (0)2 40 09 10 97 www.manitou.com



This publication provides a description of the configuration versions and options for Manitou products, which may differ for equipment. The equipment presented in this brochure may be part of a series, as an option, or it may not be available, depending on the versions. Manitou reserves the right, at any time and without notice, to amend the specifications described and represented. The specifications provided do not bind the manufacturer. For more details, please contact your Manitou agent. This is n