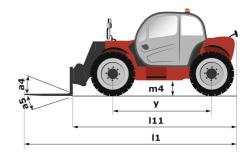

| Monotever                                                   |

## MXT 1740 P - Dimensional drawing







### MXT 1740 P - Load chart

#### Machine on tyres with forks Metric



### Machine on lowered stabilisers with forks Metric







#### **Head Office**

B.P. 249 - 430 rue de l'Aubinière 44150 Ancenis Cedex - France Tel: +33 (0)2 40 09 10 11 - Fax: +33 (0)2 40 09 10 97 www.manitou.com



This publication provides a description of the configuration versions and options for Manitou products, which may differ for equipment. The equipment presented in this brochure may be part of a series, as an option, or it may not be available, depending on the versions. Manitou reserves the right, at any time and without notice, to amend the specifications described and represented. The specifications provided do not bind the manufacturer. For more details, please contact your Manitou agent. This is not