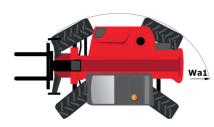

| controls                        | Monolever                                   |

## MXT 1740 P - Dimensional drawing







### MXT 1740 P - Load chart

#### Machine on tyres with forks Metric 609 67 50° 13.70<sup>14</sup> 10 kg 13 200kg 40°12 11 10 9 309 8 7 6 20° 5 집 4000kg 20 10° 2 0° .9 6:20 <u>∞</u> ‡ <del>8</del>.00−∞+ 0 9 4 2 7 Б З 1 -36.6 5.22-2 2 X 2 2 X X

### Machine on lowered stabilisers with forks Metric





Head Office B.P. 249 - 430 rue de l'Aubinière 44150 Ancenis Cedex - France Tel: +33 (0)2 40 09 10 11 - Fax: +33 (0)2 40 09 10 97 www.manitou.com



This publication provides a description of the configuration versions and options for Manitou products, which may differ for equipment. The equipment presented in this brochure may be part of a series, as an option, or it may not be available, depending on the versions. Manitou reserves the right, at any time and without notice, to amend the