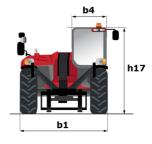

| controls                        | Monolever                                   |

## MXT 1740 P - Dimensional drawing







### MXT 1740 P - Load chart

#### Machine on tyres with forks Metric 609 67 50° 13.70<sup>14</sup> 10 kg 13 200kg 40°12 11 10 9 309 8 7 6 20° 5 집 4000kg 20 10° 2 0° .9 6:20 <u>∞</u> ‡ <del>8</del>.00−∞+ 0 9 4 2 7 Б З 1 -36.6 5.22-2 2 X 2 2 X X

### Machine on lowered stabilisers with forks Metric





Head Office B.P. 249 - 430 rue de l'Aubinière 44150 Ancenis Cedex - France Tel: +33 (0)2 40 09 10 11 - Fax: +33 (0)2 40 09 10 97 www.manitou.com



This publication provides a description of the configuration versions and options for Manitou products, which may differ for equipment. The equipment presented in this brochure may be part of a series, as an option, or it may not be available, depending on the versions. Manitou reserves the right, at any time and without notice, to amend the s