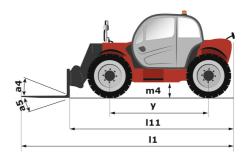

| controls                        | Monolever                                   |

## MXT 1740 P - Dimensional drawing







### MXT 1740 P - Load chart

#### Machine on tyres with forks Metric 609 67 50° 13.70<sup>14</sup> 10 kg 13 200kg 40°12 11 10 9 309 8 7 6 20° 5 집 4000kg 20 10° 2 0° .9 6:20 <u>∞</u> ‡ <del>8</del>.00−∞+ 0 9 4 2 7 Б З 1 -36.6 5.22-2 2 X 2 2 X X

### Machine on lowered stabilisers with forks Metric





Head Office B.P. 249 - 430 rue de l'Aubinière 44150 Ancenis Cedex - France Tel: +33 (0)2 40 09 10 11 - Fax: +33 (0)2 40 09 10 97 www.manitou.com



This publication provides a description of the configuration versions and options for Manitou products, which may differ for equipment. The equipment presented in this brochure may be part of a series, as an option, or it may not be available, depending on the versions. Manitou reserves the right, at any time and without notice, to amend the spe