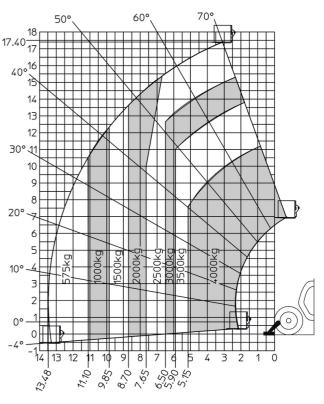

| controls                        | Monolever                                   |

## MXT 1740 P - Dimensional drawing







### MXT 1740 P - Load chart

#### Machine on tyres with forks Metric 609 67 50° 13.70<sup>14</sup> 10 kg 13 200kg 40°12 11 10 9 309 8 7 6 20° 5 집 4000kg 20 10° 2 0° .9 6:20 <u>∞</u> ‡ <del>8</del>.00−∞+ 0 9 4 2 7 Б З 1 -36.6 5.22-2 2 X 2 2 X X

### Machine on lowered stabilisers with forks Metric





Head Office B.P. 249 - 430 rue de l'Aubinière 44150 Ancenis Cedex - France Tel: +33 (0)2 40 09 10 11 - Fax: +33 (0)2 40 09 10 97 www.manitou.com



This publication provides a description of the configuration versions and options for Manitou products, which may differ for equipment. The equipment presented in this brochure may be part of a series, as an option, or it may not be available, depending on the versions. Manitou reserves the right, at any time and without notice, to amend the specifications described and represented. The specifications provided do not bind the manufacturer. For more details, please contact your Manitou agent. This is not a contractually binding document. The presentation of the products is not contractually binding. List of specifications non-exhaustive. The